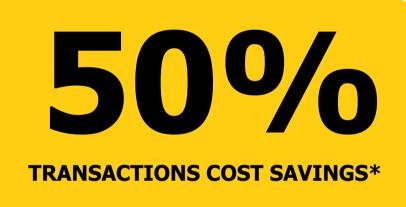

### **COST SAVINGS**

Save 50% or more\* per transaction.

\*Depending on current processes