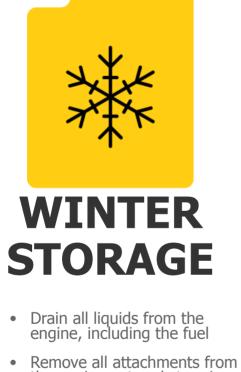

## The harsh winter weather can take its toll on your equipment, but proper winterization can

save you on damaged components and unexpected repairs come spring. In fact, every dollar spent on winterizing your equipment now can be ten dollars saved on prevented springtime repairs. Whether you store your equipment for the winter or continue to use it, make sure it's ready to survive the cold and function without failure. Check out the full winterization <a href="mailto:checklist">checklist</a> to

kickstart getting winter ready.

- the equipment and store in a separate location at room temperature

- reaches operating temperature

**SPENT ON WINTERIZING** 

**SAVE** 

CAN

ON SPRINGTIME REPAIRS

**\$10** 