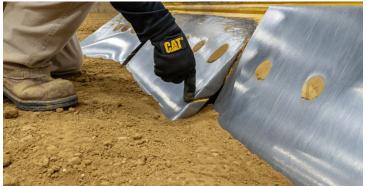

## FIELD-VALIDATED OPERATOR FEEDBACK:\*

- + Blade loads more easily
- + Edges get underneath rocks instead of skating over the top
- + Improved penetration results in increased control with blade steering
- + Material rolls easily into the center of the blade
- + Less ripping needed