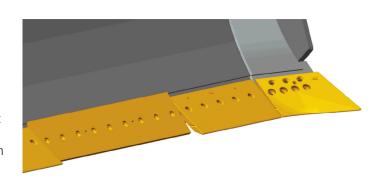

| FEATURE                                             | BENEFIT                                                                                                          |
|-----------------------------------------------------|------------------------------------------------------------------------------------------------------------------|
| Sharpened, forward-protruding profile cutting edges | Superior penetration with less ripping and less wear on your undercarriage                                       |
| DH-3 steel end bits and intermediate cutting edges  | Increased wear life and<br>breakage resistance with no<br>mid-life flip for less downtime<br>and operating costs |
| On-plane cutting system                             | Capable of finish grading                                                                                        |

#### CAT® GET FIRSTCUT™ CUTTING EDGE SYSTEM