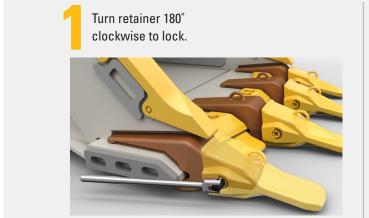

#### ADVANSYS INSTALLATION AND REMOVAL:

- + Retainer lock requires no special tools for quickest tip removal and installation.
- + A half-turn of retention locks and unlocks the Cat® CapSure™ retention.
- + Retention components come installed in tips.

### **Change Out Tips Quickly & Easily**

CapSure™hammerless retention requires no special tools. Just turn the retainer 180° to install or remove the tips.

- + Up to a 15% productivity increase\* in trenching applications due to improved tip and adapter geometry
- + Exclusive performance features such as tapered tip sides reduce drag and increase productivity
- + Increased fuel efficiency