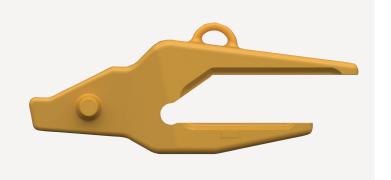

### **Nose Geometry Design Features**

- + Asymmetrical nose geometry reduces sliding wear on adapter nose surfaces, extending the life of the adapter.
- + The asymmetrical design ensures a reliable fit even when the adapter surface becomes worn.

Wider top surface reduces drag on the tip and adapter side as the tip moves through the soil. Reduced side drag results in less force required to move the bucket through the soil.