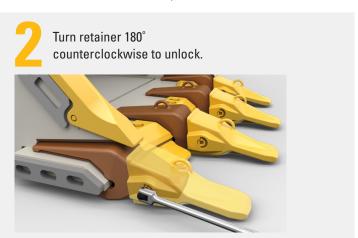

#### ADVANSYS INSTALLATION AND REMOVAL:

- + Retainer lock requires no special tools for quickest tip removal and installation.
- + A half-turn of retention locks and unlocks the Cat® CapSure™ retention.
- + Retention components come installed in tips.

### **Change Out Tips Quickly & Easily**

CapSure™hammerless retention requires no special tools. Just turn the retainer 180° to install or remove the tips.

- + Up to a 15% productivity increase\* in trenching applications due to improved tip and adapter geometry
- + Exclusive performance features such as tapered tip sides reduce drag and increase productivity
- + Increased fuel efficiency