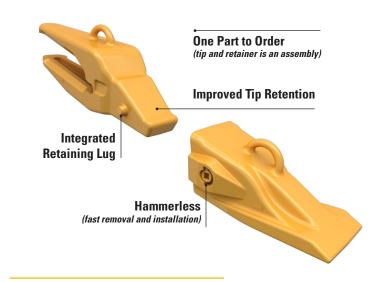

## CAT ADVANSYS™ TIP AND ADAPTER SYSTEM

Cast retention pin means no separate retention pin to buy or lose during tip replacements. The tip loads on the adapter nose, never putting the cast retention lugs under stress or wear.

#### ADVANSYS INSTALLATION AND REMOVAL:

- + Retainer lock requires no special tools for quickest tip removal and installation.
- + A half-turn of retention locks and unlocks the Cat® CapSure™ retention.
- + Retention components come installed in tips.

### **Change Out Tips Quickly & Easily**

CapSure™hammerless retention requires no special tools. Just turn the retainer 180° to install or remove the tips.

- + Up to a 15% productivity increase\* in trenching applications due to improved tip and adapter geometry
- + Exclusive performance features such as tapered tip sides reduce drag and increase productivity
- + Increased fuel efficiency