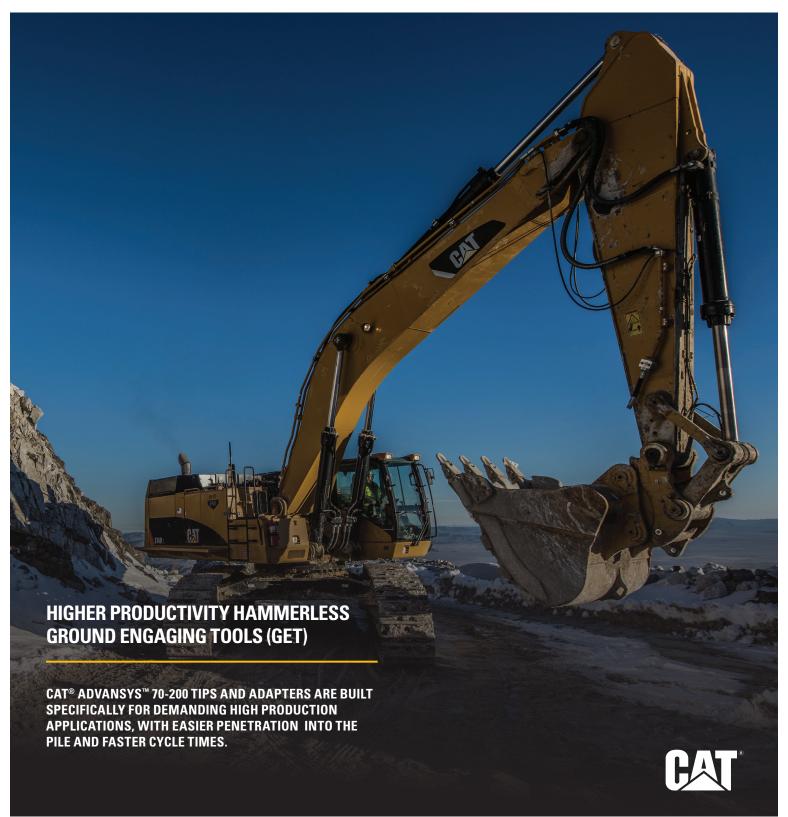

## **MOVE MORE MATERIAL** WITH LESS DOWNTIME

Built for your Cat® 311-390 hydraulic excavator, the Cat Advansys™ hammerless system simplifies installation with integrated retention components and streamlines retrofitting with adapters that drop into the same space as Cat® K Series.

## SAFE, SIMPLE, EFFICIENT

Take your operation to the next level. The Cat Advansys<sup>™</sup> system gives you improved job site safety, easier removal and installation, longer tip life and better penetration for improved fuel efficiency.\*