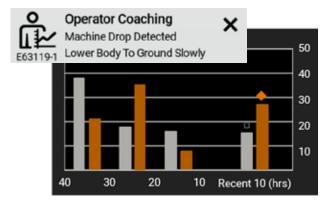

- With real-time Tips, Operator Coaching for Excavators will extend the life of the machine, improve digging technique and reduce fuel waste.
- Using the new onboard Operator Coaching menu, the operator can find details on Tips, review data on Tips generated in the last 40 hours and review an Operating Efficiency score for their work.
- Advanced Operator Coaching metrics are available with a VisionLink<sup>®</sup> Performance or PerformancePro subscription.

# **HOW IT WORKS**

There are two categories of Operator Coaching Tips: Operational Efficiency and Machine Health. During regular operation, the operator will receive a notification when an action with a corresponding Tip is detected. With all the information conveniently available on the in-cab monitor, the operator can choose to explore the Tip right way, later or after their working session.

### >> MACHINE HEALTH

Some actions are not only inefficient but cause unnecessary wear and tear to the machine and its components. Following Machine Health Tips can extend the life of the machine and maintain the value of your fleet.