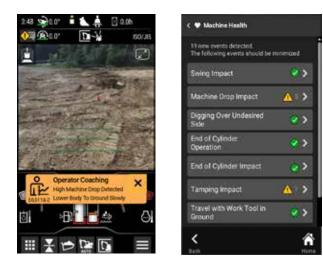

- With real-time Tips, Operator Coaching for Excavators will extend the life of the machine, improve digging technique and reduce fuel waste.
- Using the new onboard Operator Coaching menu, the operator can find details on Tips, review data on Tips generated in the last 40 hours and review an Operating Efficiency score for their work.
- Advanced Operator Coaching metrics are available with a VisionLink<sup>®</sup> Performance or PerformancePro subscription.

# **HOW IT WORKS**

There are two categories of Operator Coaching Tips: Operational Efficiency and Machine Health. During regular operation, the operator will receive a notification when an action with a corresponding Tip is detected. With all the information conveniently available on the in-cab monitor, the operator can choose to explore the Tip right way, later or after their working session.

### >> OPERATIONAL EFFICIENCY

High productivity is the goal of every job site. Operational Efficiency Tips help operators stay at the top of their game by identifying areas to increase skill and efficiency, such as digging technique and idle times.

### >> MACHINE HEALTH

Some actions are not only inefficient but cause unnecessary wear and tear to the machine and its components. Following Machine Health Tips can extend the life of the machine and maintain the value of your fleet.