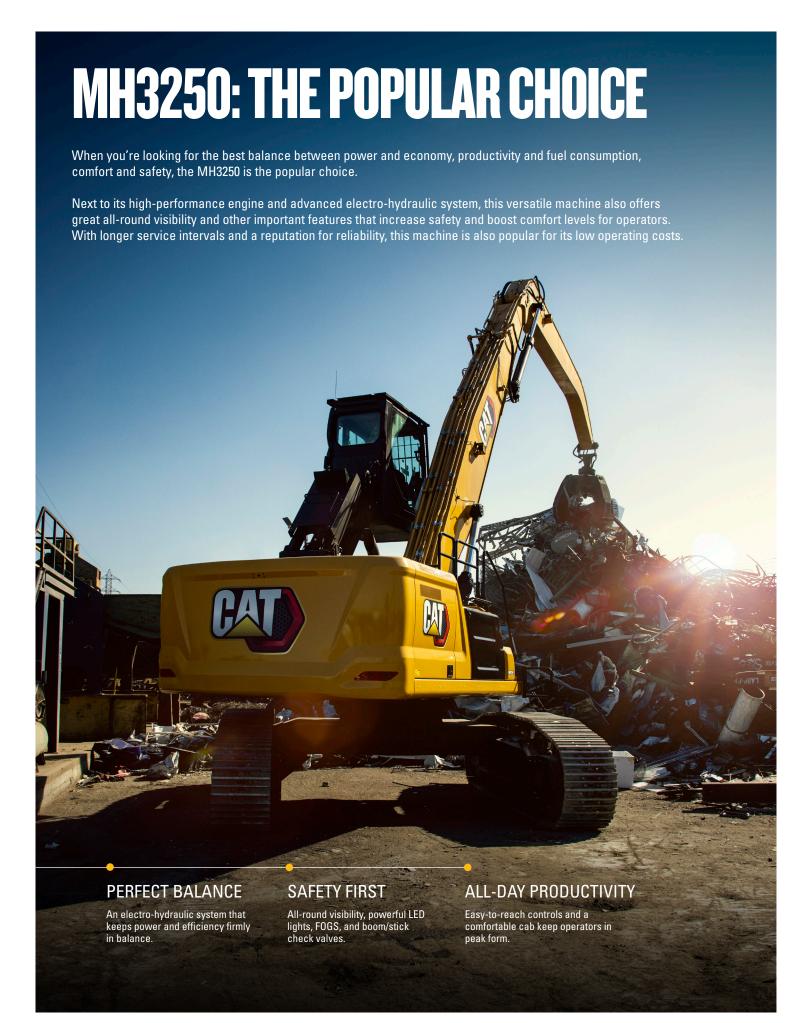

## MH3026: A STEP AHEAD IN STABILITY Step into the MH3026 from Cat and experience extra stability thanks to the new undercarriage design and its increased footprint. It'll give operators the confidence to move more material more quickly than ever before. And with Cat Payload as standard, it helps them get the right load on board, while boosting your bottom line. Safety is another powerful feature of these new machines, with the in-cab monitor displaying views from two cameras for increased visibility. Standard safety features on board include cab avoidance and E-Fence. Step up your profitability and push down your costs. Reliably. Safely. Comfortably. MORE OPERATOR **CUTS OPERATING GREATER EFFICIENCY PRODUCTIVITY** COSTS Smart technologies to boost operator effectiveness, all-new cab, joystick steering. More stable, with up to 13 m (42'8") reach and up to 15% more swing torque.\* E-fan cooling (auto-reverse), long life filters. when compared to previous series

#### **CONFIGURATIONS MH3026**

| INDUSTRIAL STICKS                                                                                                                                                                                                                                                                                                                                                                                                                                                                                                                                                                                                                                                                                                                                                                                                                                                                                                                                                                                                                                                                                                                                                                                                                                                                                                                                                                                                                                                                                                                                                                                                                                                                                                                                                                                                                                                                                                                                                                                                                                                                                                             | Boom     |       | Stick<br>Lengt |          | Reach |          | Height |        | Select |
|-------------------------------------------------------------------------------------------------------------------------------------------------------------------------------------------------------------------------------------------------------------------------------------------------------------------------------------------------------------------------------------------------------------------------------------------------------------------------------------------------------------------------------------------------------------------------------------------------------------------------------------------------------------------------------------------------------------------------------------------------------------------------------------------------------------------------------------------------------------------------------------------------------------------------------------------------------------------------------------------------------------------------------------------------------------------------------------------------------------------------------------------------------------------------------------------------------------------------------------------------------------------------------------------------------------------------------------------------------------------------------------------------------------------------------------------------------------------------------------------------------------------------------------------------------------------------------------------------------------------------------------------------------------------------------------------------------------------------------------------------------------------------------------------------------------------------------------------------------------------------------------------------------------------------------------------------------------------------------------------------------------------------------------------------------------------------------------------------------------------------------|----------|-------|----------------|----------|-------|----------|--------|--------|--------|
| A Report of the second of the | MH 22'8" | 6.9 m | 18′1″          | 5.5 m    | 39′5″ | 12 m     | 43'6"  | 13.3 m |        |
|                                                                                                                                                                                                                                                                                                                                                                                                                                                                                                                                                                                                                                                                                                                                                                                                                                                                                                                                                                                                                                                                                                                                                                                                                                                                                                                                                                                                                                                                                                                                                                                                                                                                                                                                                                                                                                                                                                                                                                                                                                                                                                                               | MH 24′7″ | 7.5 m | 18′1″          | 5.5 m    | 41′4″ | 12.6 m   | 45'9"  | 13.9 m |        |
|                                                                                                                                                                                                                                                                                                                                                                                                                                                                                                                                                                                                                                                                                                                                                                                                                                                                                                                                                                                                                                                                                                                                                                                                                                                                                                                                                                                                                                                                                                                                                                                                                                                                                                                                                                                                                                                                                                                                                                                                                                                                                                                               | MH 24′7″ | 7.5 m | 19'8"          | 6.0 m    | 42′8″ | 13 m     | 46′10″ | 14.3 m |        |
| STRAIGHT STICKS                                                                                                                                                                                                                                                                                                                                                                                                                                                                                                                                                                                                                                                                                                                                                                                                                                                                                                                                                                                                                                                                                                                                                                                                                                                                                                                                                                                                                                                                                                                                                                                                                                                                                                                                                                                                                                                                                                                                                                                                                                                                                                               |          |       |                |          |       |          |        |        |        |
|                                                                                                                                                                                                                                                                                                                                                                                                                                                                                                                                                                                                                                                                                                                                                                                                                                                                                                                                                                                                                                                                                                                                                                                                                                                                                                                                                                                                                                                                                                                                                                                                                                                                                                                                                                                                                                                                                                                                                                                                                                                                                                                               | MH 24'7" | 7.5 m | 16′5″          | 5.0 m    | 39'8" | 12.1 m   | 44'2"  | 13.4 m |        |
| UNDERCARRIAGE U/C 9'10" 2.99                                                                                                                                                                                                                                                                                                                                                                                                                                                                                                                                                                                                                                                                                                                                                                                                                                                                                                                                                                                                                                                                                                                                                                                                                                                                                                                                                                                                                                                                                                                                                                                                                                                                                                                                                                                                                                                                                                                                                                                                                                                                                                  |          |       |                |          |       |          |        |        |        |
| MH U/C MH U/C Blade                                                                                                                                                                                                                                                                                                                                                                                                                                                                                                                                                                                                                                                                                                                                                                                                                                                                                                                                                                                                                                                                                                                                                                                                                                                                                                                                                                                                                                                                                                                                                                                                                                                                                                                                                                                                                                                                                                                                                                                                                                                                                                           |          |       |                |          |       |          |        |        |        |
| GRAPPLES                                                                                                                                                                                                                                                                                                                                                                                                                                                                                                                                                                                                                                                                                                                                                                                                                                                                                                                                                                                                                                                                                                                                                                                                                                                                                                                                                                                                                                                                                                                                                                                                                                                                                                                                                                                                                                                                                                                                                                                                                                                                                                                      |          |       |                | SHEAR S3 | 000   |          |        |        |        |
| Orange Peel Grapples                                                                                                                                                                                                                                                                                                                                                                                                                                                                                                                                                                                                                                                                                                                                                                                                                                                                                                                                                                                                                                                                                                                                                                                                                                                                                                                                                                                                                                                                                                                                                                                                                                                                                                                                                                                                                                                                                                                                                                                                                                                                                                          | GSH      |       |                |          |       |          |        |        |        |
|                                                                                                                                                                                                                                                                                                                                                                                                                                                                                                                                                                                                                                                                                                                                                                                                                                                                                                                                                                                                                                                                                                                                                                                                                                                                                                                                                                                                                                                                                                                                                                                                                                                                                                                                                                                                                                                                                                                                                                                                                                                                                                                               | GSV      |       |                |          |       |          |        |        |        |
| Waste/Sorting Grapples                                                                                                                                                                                                                                                                                                                                                                                                                                                                                                                                                                                                                                                                                                                                                                                                                                                                                                                                                                                                                                                                                                                                                                                                                                                                                                                                                                                                                                                                                                                                                                                                                                                                                                                                                                                                                                                                                                                                                                                                                                                                                                        | G300     |       |                | MAGNET   |       |          |        |        |        |
| Clamshell Grapples                                                                                                                                                                                                                                                                                                                                                                                                                                                                                                                                                                                                                                                                                                                                                                                                                                                                                                                                                                                                                                                                                                                                                                                                                                                                                                                                                                                                                                                                                                                                                                                                                                                                                                                                                                                                                                                                                                                                                                                                                                                                                                            | CTV      |       |                |          |       |          |        |        |        |
|                                                                                                                                                                                                                                                                                                                                                                                                                                                                                                                                                                                                                                                                                                                                                                                                                                                                                                                                                                                                                                                                                                                                                                                                                                                                                                                                                                                                                                                                                                                                                                                                                                                                                                                                                                                                                                                                                                                                                                                                                                                                                                                               |          |       |                | QUICK CO | UPLER | PIN GRAB | BER    |        |        |
|                                                                                                                                                                                                                                                                                                                                                                                                                                                                                                                                                                                                                                                                                                                                                                                                                                                                                                                                                                                                                                                                                                                                                                                                                                                                                                                                                                                                                                                                                                                                                                                                                                                                                                                                                                                                                                                                                                                                                                                                                                                                                                                               |          |       |                | QUICK CO | UPLER | HCS      |        |        |        |