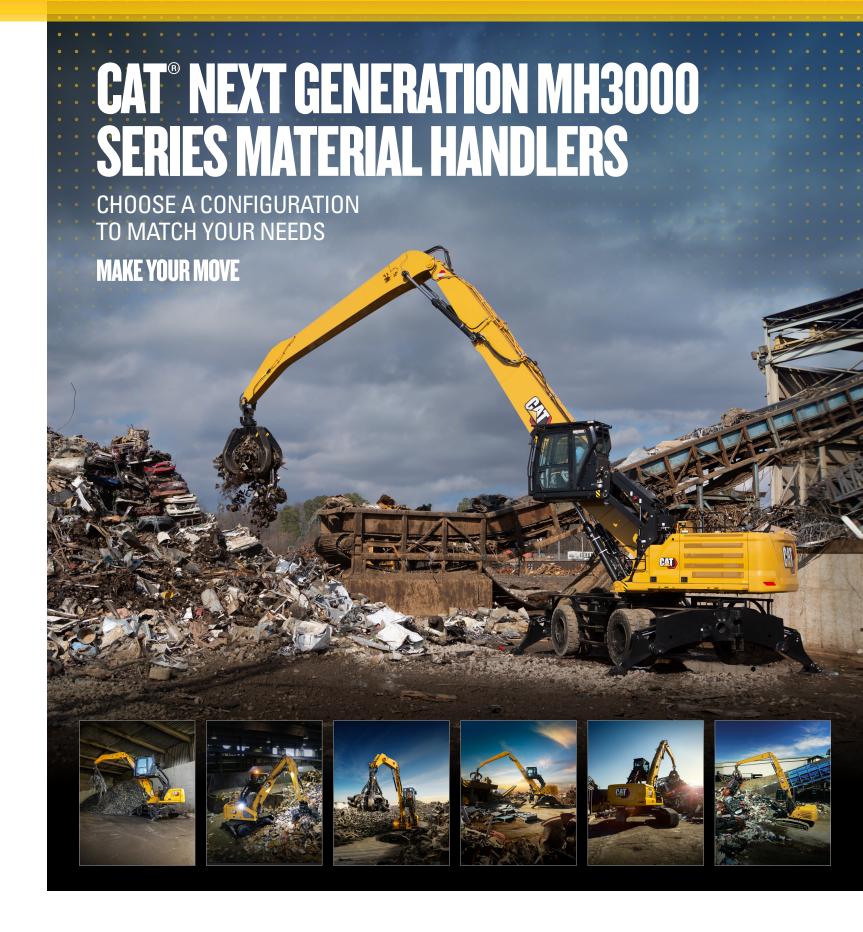

# THE NEW MATERIAL HANDLERS THAT MOVE MORE!

In your business, every move you make counts. Like choosing precisely the right machine for scrap, waste, millyard or recycling work so you can do more at less cost.

Well, the next generation of material handlers from Cat® redefines the word 'more'. Meet the new MH3000 series...

Highly efficient engines for even more fuel-saving performance. A fully redesigned cab with a more comfortable seat, more visibility, and more protection. Greater reach and extra swing torque, so you can move more material in every shift. Oh yes, and we reinforced the boom, sticks and other high-stress areas for greater durability too. Not to mention, a host of safety features, simplified serviceability for reduced maintenance, and lower operating costs.

In short, the power, comfort and reliability you need for even the toughest jobs. Take a look at this exciting new range and choose the configuration that is right for you!