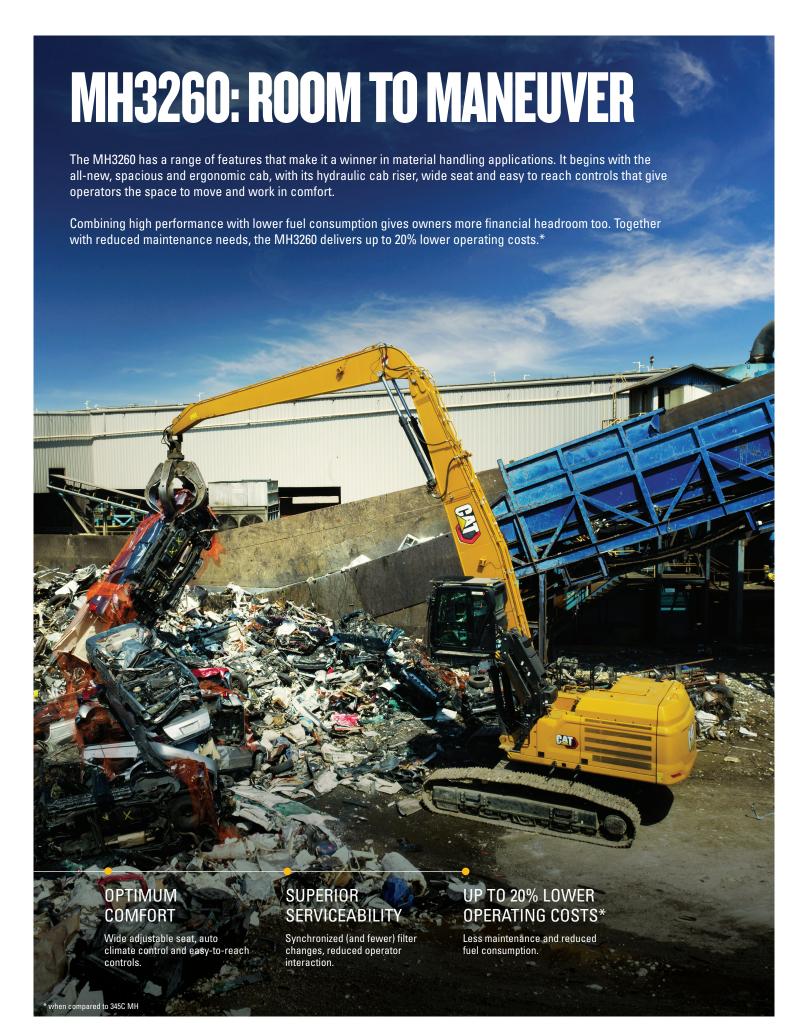

## MH3026: A STEP AHEAD IN STABILITY Step into the MH3026 from Cat and experience extra stability thanks to the new undercarriage design and its increased footprint. It'll give operators the confidence to move more material more quickly than ever before. And with Cat Payload as standard, it helps them get the right load on board, while boosting your bottom line. Safety is another powerful feature of these new machines, with the in-cab monitor displaying views from two cameras for increased visibility. Standard safety features on board include cab avoidance and E-Fence. Step up your profitability and push down your costs. Reliably. Safely. Comfortably. MORE OPERATOR **CUTS OPERATING GREATER EFFICIENCY PRODUCTIVITY** COSTS Smart technologies to boost operator effectiveness, all-new cab, joystick steering. More stable, with up to 13 m (42'8") reach and up to 15% more swing torque.\* E-fan cooling (auto-reverse), long life filters. when compared to previous series

#### **CONFIGURATIONS MH3026**

| INDUSTRIAL STICKS                                                                                                                                                                                                                                                                                                                                                                                                                                                                                                                                                                                                                                                                                                                                                                                                                                                                                                                                                                                                                                                                                                                                                                                                                                                                                                                                                                                                                                                                                                                                                                                                                                                                                                                                                                                                                                                                                                                                                                                                                                                                                                             | Boom     |       | Stick<br>Lengt |          | Reach |          | Height |        | Select |
|-------------------------------------------------------------------------------------------------------------------------------------------------------------------------------------------------------------------------------------------------------------------------------------------------------------------------------------------------------------------------------------------------------------------------------------------------------------------------------------------------------------------------------------------------------------------------------------------------------------------------------------------------------------------------------------------------------------------------------------------------------------------------------------------------------------------------------------------------------------------------------------------------------------------------------------------------------------------------------------------------------------------------------------------------------------------------------------------------------------------------------------------------------------------------------------------------------------------------------------------------------------------------------------------------------------------------------------------------------------------------------------------------------------------------------------------------------------------------------------------------------------------------------------------------------------------------------------------------------------------------------------------------------------------------------------------------------------------------------------------------------------------------------------------------------------------------------------------------------------------------------------------------------------------------------------------------------------------------------------------------------------------------------------------------------------------------------------------------------------------------------|----------|-------|----------------|----------|-------|----------|--------|--------|--------|
| A Report of the second of the | MH 22'8" | 6.9 m | 18′1″          | 5.5 m    | 39′5″ | 12 m     | 43'6"  | 13.3 m |        |
|                                                                                                                                                                                                                                                                                                                                                                                                                                                                                                                                                                                                                                                                                                                                                                                                                                                                                                                                                                                                                                                                                                                                                                                                                                                                                                                                                                                                                                                                                                                                                                                                                                                                                                                                                                                                                                                                                                                                                                                                                                                                                                                               | MH 24′7″ | 7.5 m | 18′1″          | 5.5 m    | 41′4″ | 12.6 m   | 45'9"  | 13.9 m |        |
|                                                                                                                                                                                                                                                                                                                                                                                                                                                                                                                                                                                                                                                                                                                                                                                                                                                                                                                                                                                                                                                                                                                                                                                                                                                                                                                                                                                                                                                                                                                                                                                                                                                                                                                                                                                                                                                                                                                                                                                                                                                                                                                               | MH 24′7″ | 7.5 m | 19'8"          | 6.0 m    | 42′8″ | 13 m     | 46′10″ | 14.3 m |        |
| STRAIGHT STICKS                                                                                                                                                                                                                                                                                                                                                                                                                                                                                                                                                                                                                                                                                                                                                                                                                                                                                                                                                                                                                                                                                                                                                                                                                                                                                                                                                                                                                                                                                                                                                                                                                                                                                                                                                                                                                                                                                                                                                                                                                                                                                                               |          |       |                |          |       |          |        |        |        |
|                                                                                                                                                                                                                                                                                                                                                                                                                                                                                                                                                                                                                                                                                                                                                                                                                                                                                                                                                                                                                                                                                                                                                                                                                                                                                                                                                                                                                                                                                                                                                                                                                                                                                                                                                                                                                                                                                                                                                                                                                                                                                                                               | MH 24'7" | 7.5 m | 16′5″          | 5.0 m    | 39'8" | 12.1 m   | 44'2"  | 13.4 m |        |
| UNDERCARRIAGE U/C 9'10" 2.99                                                                                                                                                                                                                                                                                                                                                                                                                                                                                                                                                                                                                                                                                                                                                                                                                                                                                                                                                                                                                                                                                                                                                                                                                                                                                                                                                                                                                                                                                                                                                                                                                                                                                                                                                                                                                                                                                                                                                                                                                                                                                                  |          |       |                |          |       |          |        |        |        |
| MH U/C MH U/C Blade                                                                                                                                                                                                                                                                                                                                                                                                                                                                                                                                                                                                                                                                                                                                                                                                                                                                                                                                                                                                                                                                                                                                                                                                                                                                                                                                                                                                                                                                                                                                                                                                                                                                                                                                                                                                                                                                                                                                                                                                                                                                                                           |          |       |                |          |       |          |        |        |        |
| GRAPPLES                                                                                                                                                                                                                                                                                                                                                                                                                                                                                                                                                                                                                                                                                                                                                                                                                                                                                                                                                                                                                                                                                                                                                                                                                                                                                                                                                                                                                                                                                                                                                                                                                                                                                                                                                                                                                                                                                                                                                                                                                                                                                                                      |          |       |                | SHEAR S3 | 000   |          |        |        |        |
| Orange Peel Grapples                                                                                                                                                                                                                                                                                                                                                                                                                                                                                                                                                                                                                                                                                                                                                                                                                                                                                                                                                                                                                                                                                                                                                                                                                                                                                                                                                                                                                                                                                                                                                                                                                                                                                                                                                                                                                                                                                                                                                                                                                                                                                                          | GSH      |       |                |          |       |          |        |        |        |
|                                                                                                                                                                                                                                                                                                                                                                                                                                                                                                                                                                                                                                                                                                                                                                                                                                                                                                                                                                                                                                                                                                                                                                                                                                                                                                                                                                                                                                                                                                                                                                                                                                                                                                                                                                                                                                                                                                                                                                                                                                                                                                                               | GSV      |       |                |          |       |          |        |        |        |
| Waste/Sorting Grapples                                                                                                                                                                                                                                                                                                                                                                                                                                                                                                                                                                                                                                                                                                                                                                                                                                                                                                                                                                                                                                                                                                                                                                                                                                                                                                                                                                                                                                                                                                                                                                                                                                                                                                                                                                                                                                                                                                                                                                                                                                                                                                        | G300     |       |                | MAGNET   |       |          |        |        |        |
| Clamshell Grapples                                                                                                                                                                                                                                                                                                                                                                                                                                                                                                                                                                                                                                                                                                                                                                                                                                                                                                                                                                                                                                                                                                                                                                                                                                                                                                                                                                                                                                                                                                                                                                                                                                                                                                                                                                                                                                                                                                                                                                                                                                                                                                            | CTV      |       |                |          |       |          |        |        |        |
|                                                                                                                                                                                                                                                                                                                                                                                                                                                                                                                                                                                                                                                                                                                                                                                                                                                                                                                                                                                                                                                                                                                                                                                                                                                                                                                                                                                                                                                                                                                                                                                                                                                                                                                                                                                                                                                                                                                                                                                                                                                                                                                               |          |       |                | QUICK CO | UPLER | PIN GRAB | BER    |        |        |
|                                                                                                                                                                                                                                                                                                                                                                                                                                                                                                                                                                                                                                                                                                                                                                                                                                                                                                                                                                                                                                                                                                                                                                                                                                                                                                                                                                                                                                                                                                                                                                                                                                                                                                                                                                                                                                                                                                                                                                                                                                                                                                                               |          |       |                | QUICK CO | UPLER | HCS      |        |        |        |