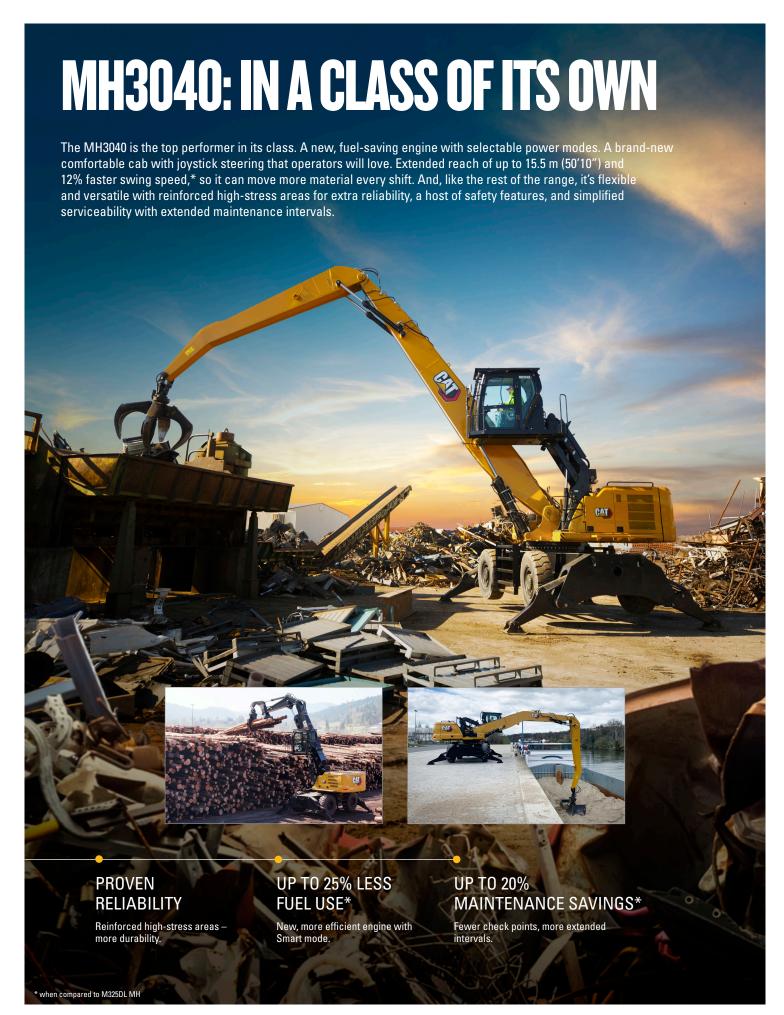

|          |       |                | QUICK CO | UPLER | HCS      |        |        |        |

MH U/C = 4 Stabilizer, swing bearing centered

8-



| OVER/UNDER LOG<br>LOADER    | Boom            | Stick<br>Length | Reach         | Height       | Select |
|-----------------------------|-----------------|-----------------|---------------|--------------|--------|
|                             | MH 22'4" 6.81 m | 13'3" 4.04 m    | 42'0" 12.8 m  | 50'6" 15.4 m |        |
| INDUSTRIAL STICKS           | MH 30'6" 9.3 m  | 18′7″ 5.7 m     | 47′3″ 14.4 m  | 54′8″ 16,7 m |        |
| 4                           | MH 30′6″ 9.3 m  | 23′3″ 7.1 m     | 50′10″ 15.5 m | 57′5″ 17.5 m |        |
|                             | MH 34'9" 10.4m  | 24'9" 7.5 m     | 55'9" 17 m    | 62'4" 19 m   |        |
| BARGE BOOM                  |                 |                 |               |              |        |
|                             | MH 32′6″ 9