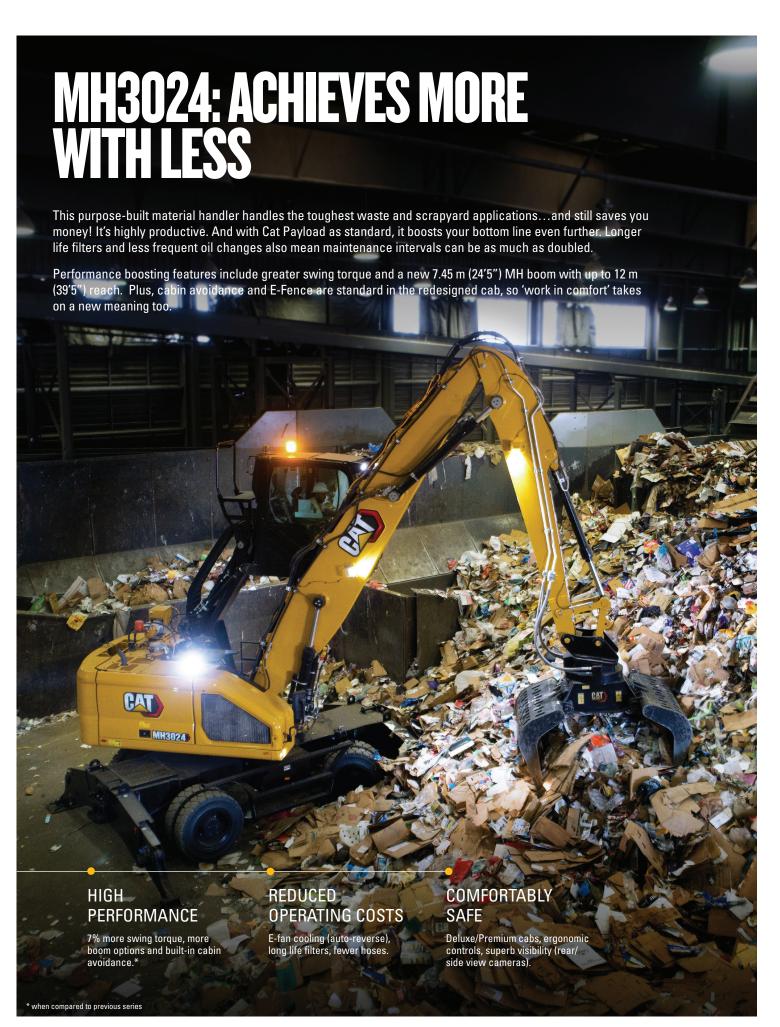

## MH3026: A STEP AHEAD IN STABILITY Step into the MH3026 from Cat and experience extra stability thanks to the new undercarriage design and its increased footprint. It'll give operators the confidence to move more material more quickly than ever before. And with Cat Payload as standard, it helps them get the right load on board, while boosting your bottom line. Safety is another powerful feature of these new machines, with the in-cab monitor displaying views from two cameras for increased visibility. Standard safety features on board include cab avoidance and E-Fence. Step up your profitability and push down your costs. Reliably. Safely. Comfortably. MORE OPERATOR **CUTS OPERATING GREATER EFFICIENCY PRODUCTIVITY** COSTS Smart technologies to boost operator effectiveness, all-new cab, joystick steering. More stable, with up to 13 m (42'8") reach and up to 15% more swing torque.\* E-fan cooling (auto-reverse), long life filters. when compared to previous series