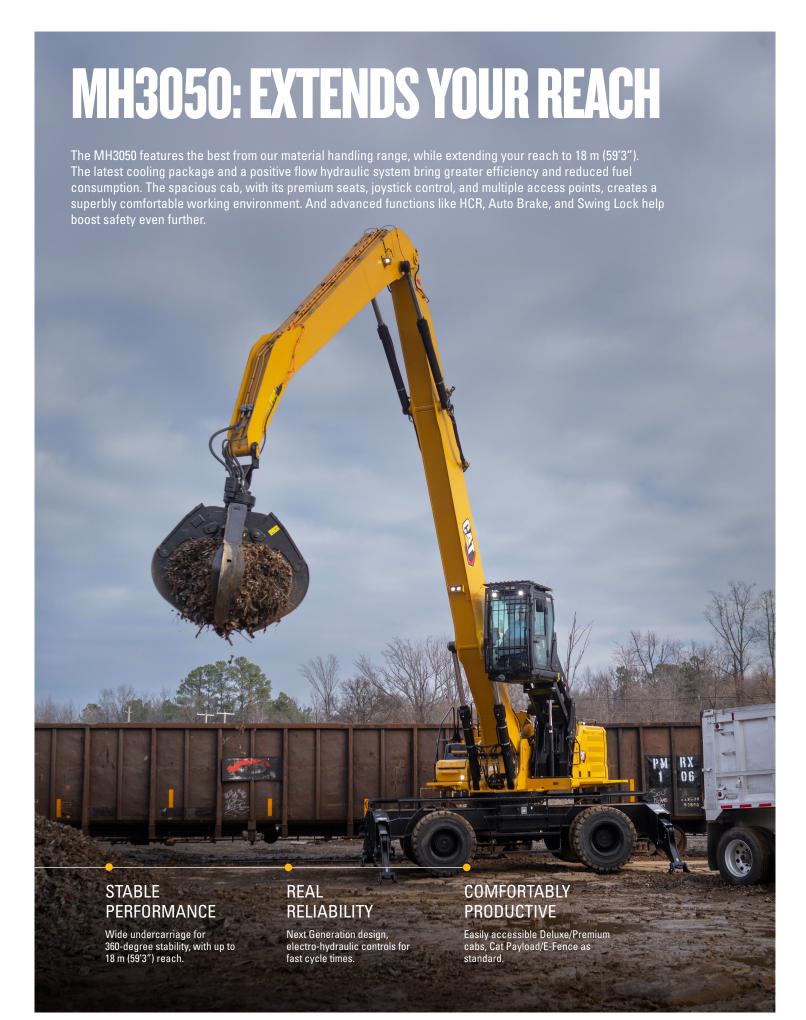

## MH3022: THE INDOOR CHAMPION If you want improved productivity for indoor material handling applications, the MH3022 is exactly right for the job. Featuring simple-to-use technologies, a redesigned cab for enhanced comfort, and more options to match your work needs. It even comes with Cab avoidance, E-Fence and Cat Payload as standard! By combining higher performance with lower fuel consumption, these versatile and easy-to-maintain machines will boost your productivity and your profitability! Reliable and durable, they are safe and efficient workhorses that will operate day in, day out. CAT SUPERIOR LOWER OPERATING **ENHANCED PERFORMANCE** COSTS COMFORT Deluxe/Premium cabs, ergonomic 12% wider footprint, faster cycle times, cab avoidance system.\* E-fan cooling (auto-reverse), long life filters, fewer hoses. controls, superb visibility (rear/side view cameras). when compared to previous series

### **CONFIGURATIONS MH3022**

| INDUSTRIAL STICKS        | Boom      |        | Stick<br>Lengt |               | Reach   |           | Height |        | Select |
|--------------------------|-----------|--------|----------------|---------------|---------|-----------|--------|--------|--------|
|                          | MH 17′7″  | 5.35 m | 13′1″          | 4.0 m         | 29'6"   | 9 m       | 34'6"  | 10.5 m |        |
|                          | MH 17′7″  | 5.35 m | 14'9"          | 4.5 m         | 30′11″  | 9.4 m     | 35′9″  | 10.9 m |        |
|                          | MH 21′0″  | 6.4 m  | 13′1″          | 4.0 m         | 32′10″  | 10 m      | 37′8″  | 11.5 m |        |
| TO TO                    | MH 21′0″  | 6.4 m  | 14'9"          | 4.5 m         | 34'2"   | 10.4 m    | 38'9"  | 11.8 m |        |
|                          | MH 21'0"  | 6.4 m  | 16′5″          | 5.0 m         | 36′1″   | 11 m      | 40'8"  | 12.4 m |        |
| STRAIGHT STICKS          | MH 17′7″  | 5.35m  | 14′1″          | 4.3 m         | 30′5″   | 9.3 m     | 35′4″  | 10.8 m |        |
|                          | MH 21′0″  | 6.40 m | 14′1″          | 4.3 m         | 33′9″   | 10.3 m    | 38′5″  | 11.7 m |        |
|                          | 1pc 18'6" | 5.65m  | R8'2"          | R2.5          | 27′2″   | 8.3 m     | 27′0″  | 8.2 m  |        |
|                          | 1pc 18'6" | 5.65 m | R9'6"          | R2.9          | 28'5"   | 8.7 m     | 27′8″  | 8,4 m  |        |
|                          | VA 17'3"  | 5.26m  | R8'2"          | R2.5          | 26′0″   | 7.9 m     | 27′11″ | 8.5 m  |        |
|                          | VA 17'3"  | 5.26m  | R9'6"          | R2.9          | 27′3″   | 8.3 m     | 28′10″ | 8.8 m  |        |
| UNDERCARRIAGE U/C 8'4" 2 | 2.55 m    |        |                |               |         |           |        |        |        |
| MH U/C                   |           |        |                | 0-0           | ₩ МН    | U/C Blade |        |        |        |
| GRAPPLES                 | •-        |        |                | SHEAR S3      | 8000    |           |        |        |        |
| Orange Peel Grapples     | GSH       |        |                | in the second |         |           |        |        |        |
|                          | GSV       |        |                |               |         |           |        |        |        |
| Waste/Sorting Grapples   | G300      |        |                | QUICK CO      | UPLER   | PIN GRAB  | BER    |        |        |
| Clamshell Grapples       | СТУ       |        |                |               | IIDI ER |           |        |        |        |
| MAGNET                   |           |        |                | QUICK CO      | UPLEK   | nc3       |        |        |        |