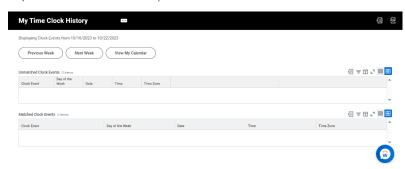

### **REVIEW TIME CLOCK HISTORY**

- 1. To view your **Time Clock History**, from the Time app menu, select Time Clock History in the View section.
- Time Clock History will display any unmatched clock events (missed punches/badge in or out) as well as matched clock events (badge in/out

captured at the time clock)

<u>Note</u>: If you notice any issues while viewing Time Clock History, please contact your manager for assistance.