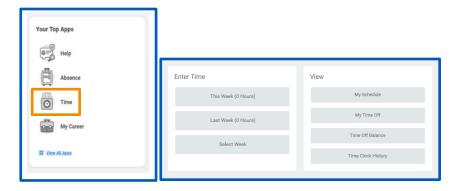

From the Workday Homepage:

1. Menu (top left bar) or access from your Top Apps. Select **Time** App.

To view your timecard, select This Week to view this weeks' timecard, to view last weeks' timecard click Last Week or to select a different week click Select Week.

### **VIEW**

#### **VIEW WORK SCHEDULE**

- 1. To view your assigned work schedule, click My Schedule
- 2. On the My Schedule calendar, review the work schedule assigned.

### **MY TIME OFF**

- 1. To view your submitted **Time Off**, from the Time app menu, select My Absence in the View section.
- 2. My Absence calendar will display the time off submitted. This will also show you the status of your request.

### **TIME OFF BALANCE**

- 1. To view your **Time Off Balance**, from the Time app menu, select Time Off Balance in the View section.
- Time Off Balance will display the balance of Time Off and Absence as of date entered

### **REVIEW TIME CLOCK HISTORY**

- 1. To view your **Time Clock History**, from the Time app menu, select Time Clock History in the View section.
- Time Clock History will display any unmatched clock events (missed punches/badge in or out) as well as matched clock events (badge in/out