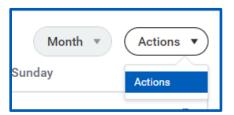

- **3.** Review the calendar and Summary section for accuracy. If your timecard requires an adjustment, please contact your manager.
- 4. To request time off from the calendar view, click Actions > Actions

Select a date or date range and click Request Absence > select Absence Type > click Submit

For more information related to Time Off or Leave requests view the **Request Absence Job Aid**.