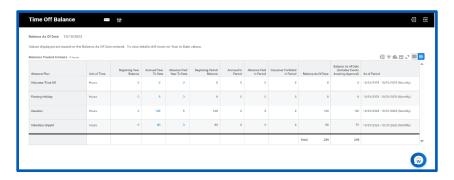

### **TIME OFF BALANCE**

- 1. To view your **Time Off Balance**, from the Time app menu, select Time Off Balance in the View section.
- Time Off Balance will display the balance of Time Off and Absence as of date entered