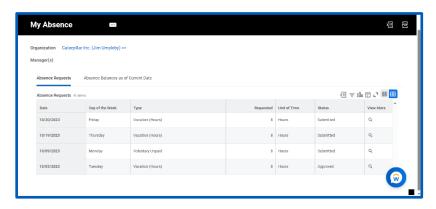

### **MY TIME OFF**

- 1. To view your submitted **Time Off**, from the Time app menu, select My Absence in the View section.
- 2. My Absence calendar will display the time off submitted. This will also show you the status of your request.