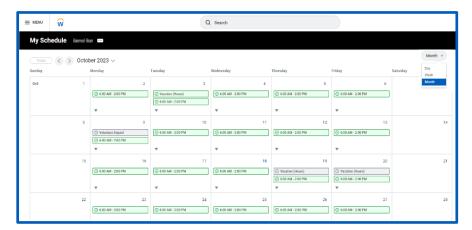

#### **VIEW WORK SCHEDULE**

- 1. To view your assigned work schedule, click My Schedule
- 2. On the My Schedule calendar, review the work schedule assigned.

### Production Employee

**3.** Click on the top right bar to change the calendar view by day, week, and month.

<u>Note</u>: It's important to view your work schedule to ensure the correct work schedule is assigned. You can also view **My Schedule** on mobile from the **Time Tracking App**. Contact your manager if your work schedule is incorrect.