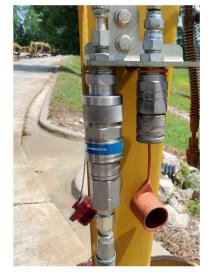

For applications that require heavy-duty work tools, especially those that have high-pressure impulses like hammers and vibratory compactors, a Screw to Connect Quick Disconnect (QD) Kit eliminates the brinelling effect seen with standard ISO 160828 quick disconnects. They screw to connect and disconnect under pressure and have a locking sleeve which ensures the quick disconnects are fully connected preventing inadvertent disconnection — making job sites safer.

Available as field-installed kits for Cat 1.5-10 ton Mini Excavators, Screw to Connect QD Kits include:

- Male and female screw to connect set with protective caps (replaces the standard quick disconnects)
- · Screw to connect disconnects are the locking style that prevents the screw from backing off
- Two sets are required for machine and attachment connections or one set for the machine side only
- Adapters may be required to complete installation