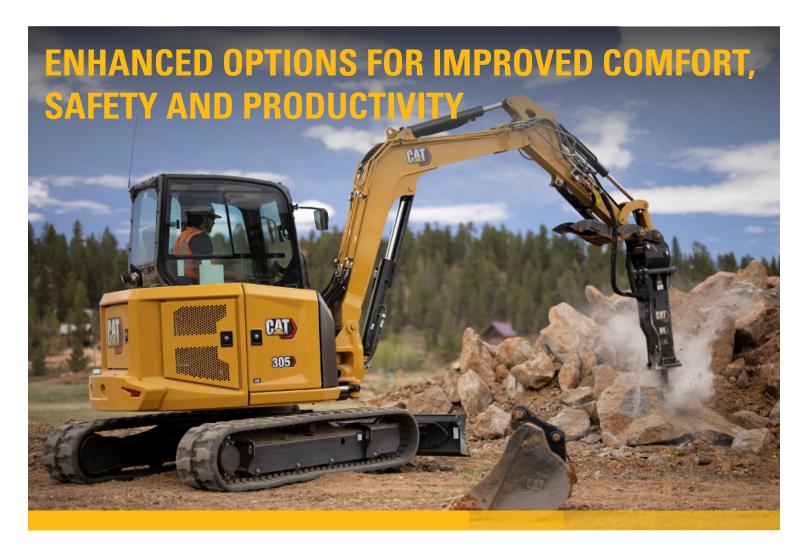

## SCREW TO CONNECT QUICK DISCONNECT KITS FOR CAT® NEXT GENERATION MINI EXCAVATORS

Do you want to enhance your Cat® next generation mini excavator with improved comfort, safety or productivity features? Caterpillar offers a wide variety of field-installed aftermarket kits specially developed for Cat mini excavators.

For applications that require heavy-duty work tools, especially those that have high-pressure impulses like hammers and vibratory compactors, a Screw to Connect Quick Disconnect (QD) Kit eliminates the brinelling effect seen with standard ISO 160828 quick disconnects. They screw to connect and disconnect under pressure and have a locking sleeve which ensures the quick disconnects are fully connected preventing inadvertent disconnection — making job sites safer.