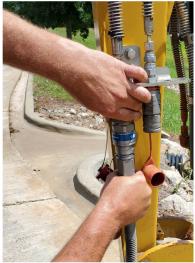

For applications that require heavy-duty work tools, especially those that have high-pressure impulses like hammers and vibratory compactors, a Screw to Connect Quick Disconnect (QD) Kit eliminates the brinelling effect seen with standard ISO 160828 quick disconnects. They screw to connect and disconnect under pressure and have a locking sleeve which ensures the quick disconnects are fully connected preventing inadvertent disconnection — making job sites safer.

Available as field-installed kits for Cat 1.5-10 ton Mini Excavators, Screw to Connect QD Kits include:

- Male and female screw to connect set with protective caps (replaces the standard quick disconnects)
- · Screw to connect disconnects are the locking style that prevents the screw from backing off
- Two sets are required for machine and attachment connections or one set for the machine side only
- Adapters may be required to complete installation