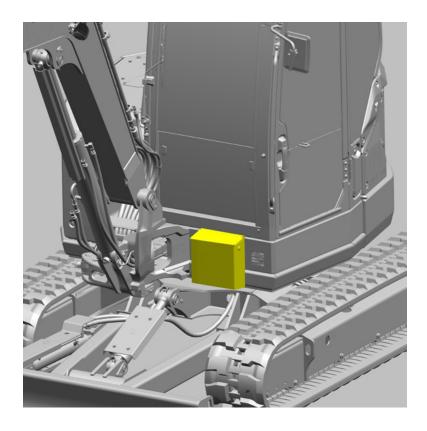

Having your tools and small accessories close at hand on the job site saves time and increases your efficiency – the Toolbox kit for Cat® 304 and 305 CR Mini Excavators provides a convenient toolbox and installation hardware to attach to the front quarter panel of the machine to keep your critical tools and accessories within easy reach. Kit also incudes a lock to keep tools secure when not in use.

Available as field-installed kits, the kit includes:

- 290 mm (11.5") long × 177 mm (7") wide × 330 mm (13") deep toolbox
- Mounting hardware
- Brackets
- Lock