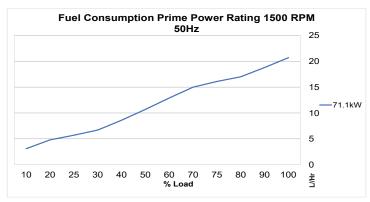

## E44 Turbo

Inland Waterways EU Stage V/EPA T3
Prime Power 71.1kWm @ 1500/1800 rpm

The Perkins E44 is a turbocharged, four cylinder, 4.4 litre engine, one of a family of engines to meet Inland Waterways EU Stage V and U.S. EPA Tier 3 standards. Competitive engine and parts pricing, extended service intervals and exceptionally low fuel consumption make the E44 a cost effective choice with significant owner savings over alternative engines.