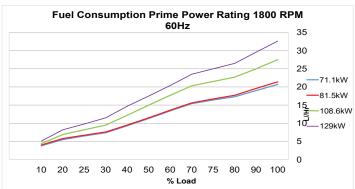

## E44 Turbo

Inland Waterways EU Stage V/EPA T3
Prime Power 71.1kWm @ 1500/1800 rpm

The Perkins E44 is a turbocharged, four cylinder, 4.4 litre engine, one of a family of engines to meet Inland Waterways EU Stage V and U.S. EPA Tier 3 standards. Competitive engine and parts pricing, extended service intervals and exceptionally low fuel consumption make the E44 a cost effective choice with significant owner savings over alternative engines.