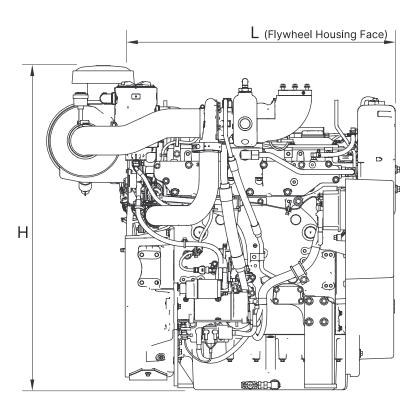

# Inland Waterways EU Stage V/EPA T3 Prime Power 71.1kWm @ 1500/1800 rpm

| Dimensions and weight |                |
|-----------------------|----------------|
| Width, mm             | 814            |
| Height, mm            | 1038           |
| Length, mm            | 856            |
| Weight, kg (lb)       | 579 (1276) wet |