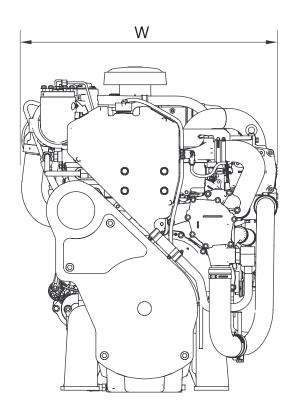

# Inland Waterways EU Stage V/EPA T3 Prime Power 71.1kWm @ 1500/1800 rpm

| Dimensions and weight |                |
|-----------------------|----------------|
| Width, mm             | 814            |
| Height, mm            | 1038           |
| Length, mm            | 856            |
| Weight, kg (lb)       | 579 (1276) wet |