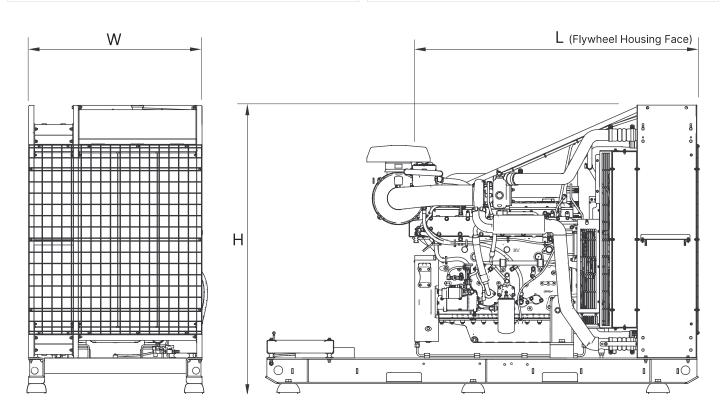

## IMO 2/ EPA T3 / CHINA II 101-178 kW @ 1500/1800 rpm

| Dimensions and weight |                 |
|-----------------------|-----------------|
| Width, mm             | 956             |
| Height, mm            | 1260            |
| Length, mm            | 1928            |
| Weight, kg (lb)       | 1212 (2672) wet |