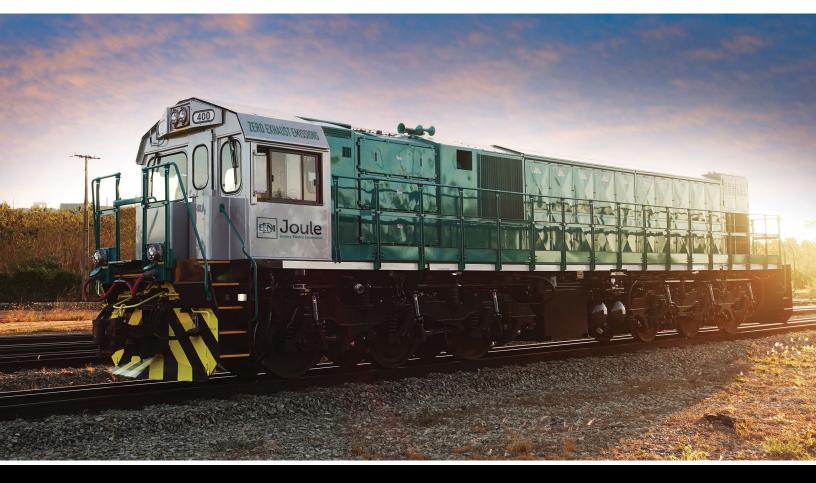

Progress Rail is proud to offer the EMD Joule Battery Electric Locomotive series. Available as new build or repowers, EMD® Joule locomotives range in battery capacity from 0.5 to 14.5 MWh to support a wide range of railway operations. Joule locomotives recover energy through dynamic braking. When dynamic braking is activated to control train speed, the batteries are charged, saving what could otherwise be wasted energy. Alternatively the batteries can be charged through our range of wayside charging options tailored to meet operational needs.

Our growing family of zero exhaust emissions locomotives is just one way Progress Rail helps our customers achieve their sustainability goals.