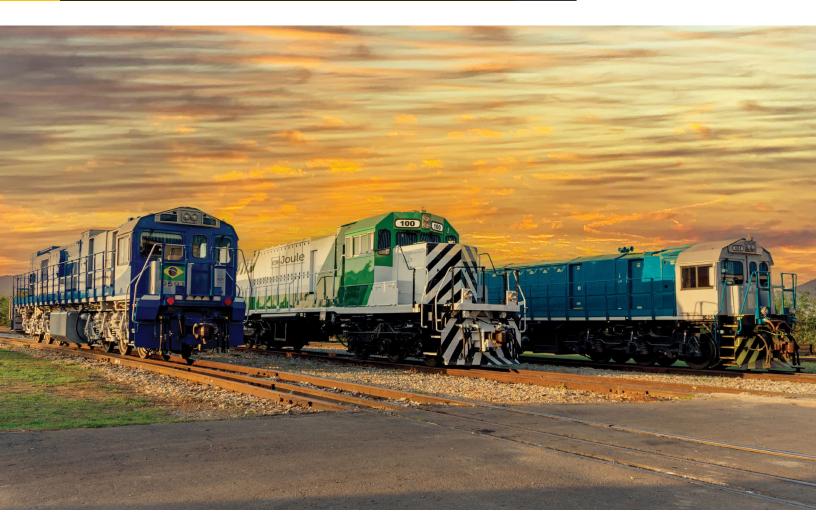

Progress Rail is proud to offer the EMD Joule Battery Electric Locomotive series. Available as new build or repowers, EMD® Joule locomotives range in battery capacity from 0.5 to 14.5 MWh to support a wide range of railway operations. Joule locomotives recover energy through dynamic braking. When dynamic braking is activated to control train speed, the batteries are charged, saving what could otherwise be wasted energy. Alternatively the batteries can be charged through our range of wayside charging options tailored to meet operational needs.

Our growing family of zero exhaust emissions locomotives is just one way Progress Rail helps our customers achieve their sustainability goals.