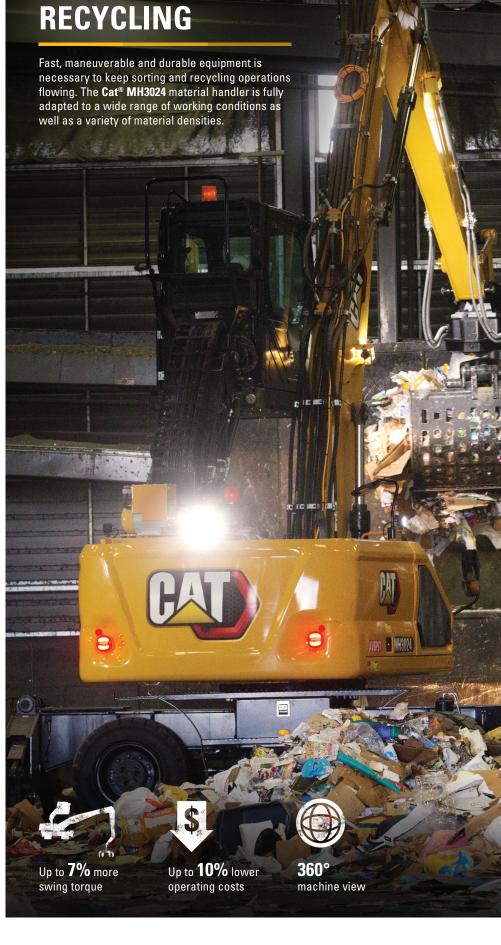

#### **MACHINES USED IN THIS APPLICATION**

TRACK LOADERS: 953, 963, 973K

WHEELED EXCAVATORS

**SORTING AND** 