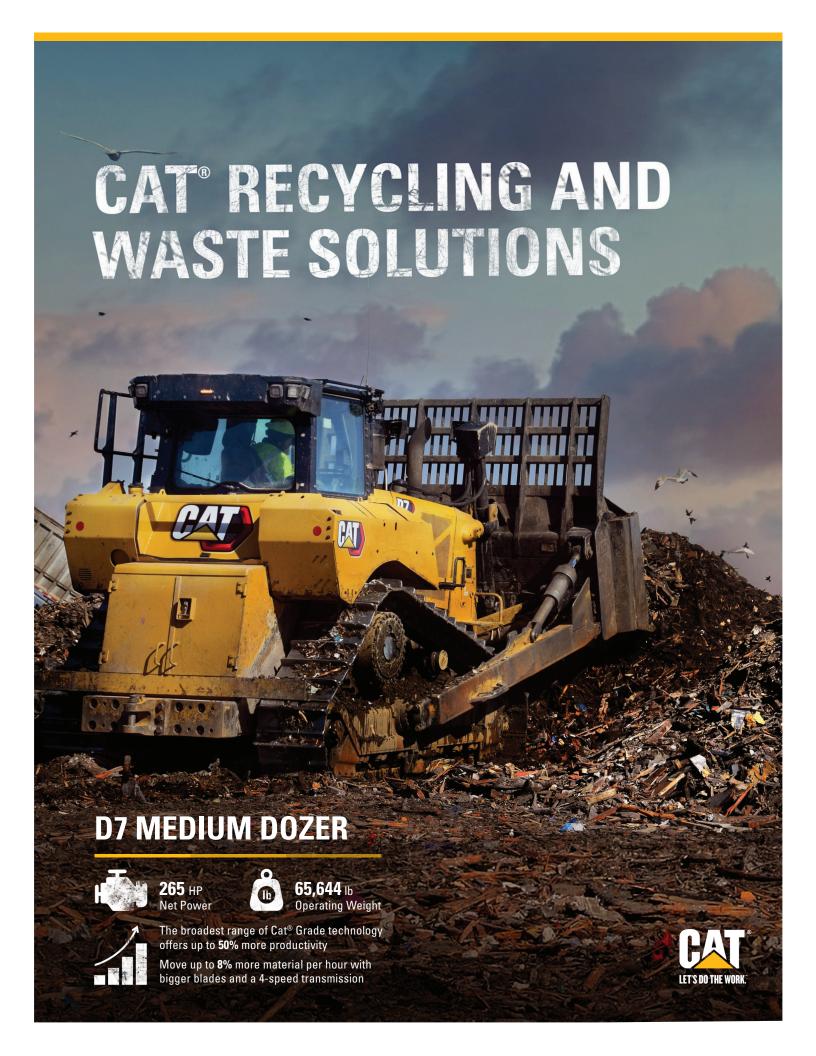

# MACHINES USED IN THIS APPLICATION

COMPACT/SMALL/MEDIUM WHEEL LOADERS: 920, 938M, 950M, 962M, 966, 972

MATERIAL HANDLERS: MH3022, MH3024, MH3026

TRACK LOADERS: 953, 963, 973K

SMALL TRACK AND WHEELED EXCAVATORS