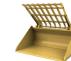

#### HIGH DUMP BUCKET

Utilize dumping cylinders and a bottom hinge to "roll out" material.