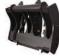

# MACHINES USED IN THIS APPLICATION

COMPACT/SMALL/MEDIUM WHEEL LOADERS: 920, 938M, 950M, 962M, 966, 972

MATERIAL HANDLERS: MH3022, MH3024, MH3026

TRACK LOADERS: 953, 963, 973K

SMALL TRACK AND WHEELED EXCAVATORS

## HIGH CAPACITY LOW MATERIAL

Waste Handling Buckets move large volumes of low-density waste in transfer stations.