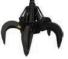

# MACHINES USED IN THIS APPLICATION

MINI EXCAVATORS: **304, 307.5, 308 CR VAB, 310** 

TELEHANDLERS

TRACK LOADERS: 953, 963, 973K

SKID STEER LOADERS: 226D3, 232D3, 236D3, 242D3, 246D3, 262D3, 272D3

WHEEL LOADERS: 938M, 950M, 966, 972, 980, 982

#### **GSH SERIES ORANGE PEEL GRAPPLE**

Ideal for loading into highsided lorries and freight train carriages.

#### **GSV ORANGE PEEL GRAPPLE**

Orange peel grapple is designed for handling large amounts of waste.