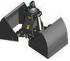

#### **MACHINES USED IN THIS APPLICATION**

TRACK LOADERS: 953, 963, 973K

WHEELED EXCAVATORS

**SORTING AND** 

#### **G300 SERIES SORTING GRAPPLE**

The bidirectional 360 degree rotation gives optimum maneuverability in every direction.