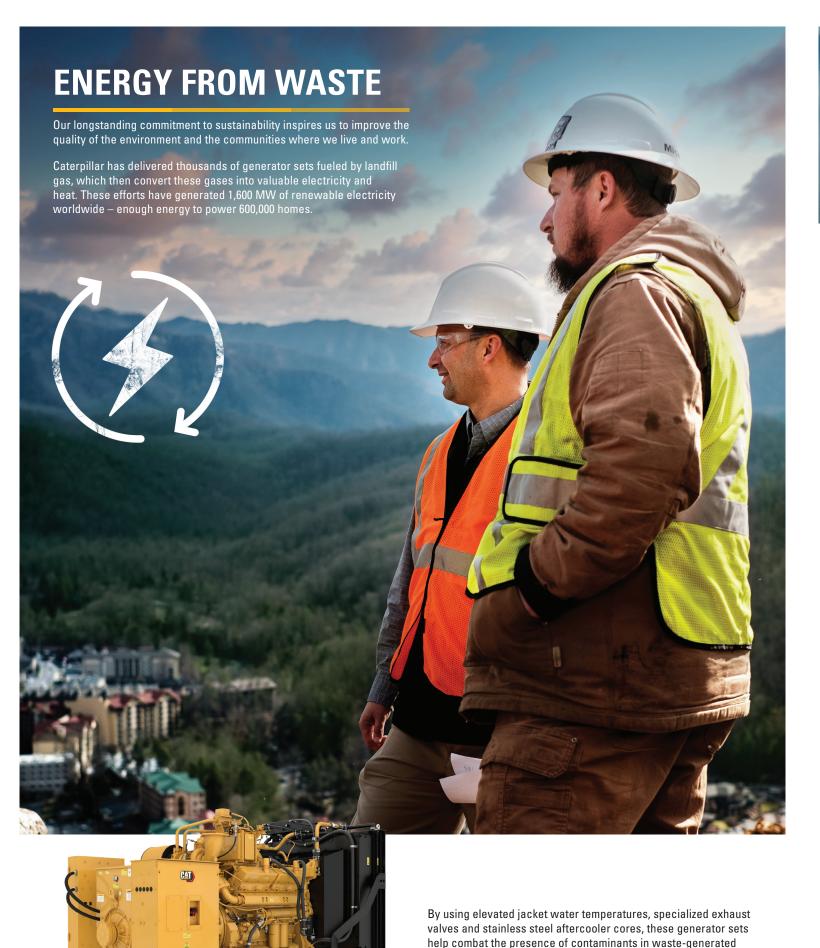

#### **MACHINES USED IN THIS APPLICATION**

LANDFILL COMPACTORS: 816, 826K, 836K

SMALL TRACK AND WHEELED EXCAVATORS

ARTICULATED TRUCKS: **725, 730, 730EJ, 735, 740GC, 740EJ, 745** 

gas to ensure durability and reduce operating costs.