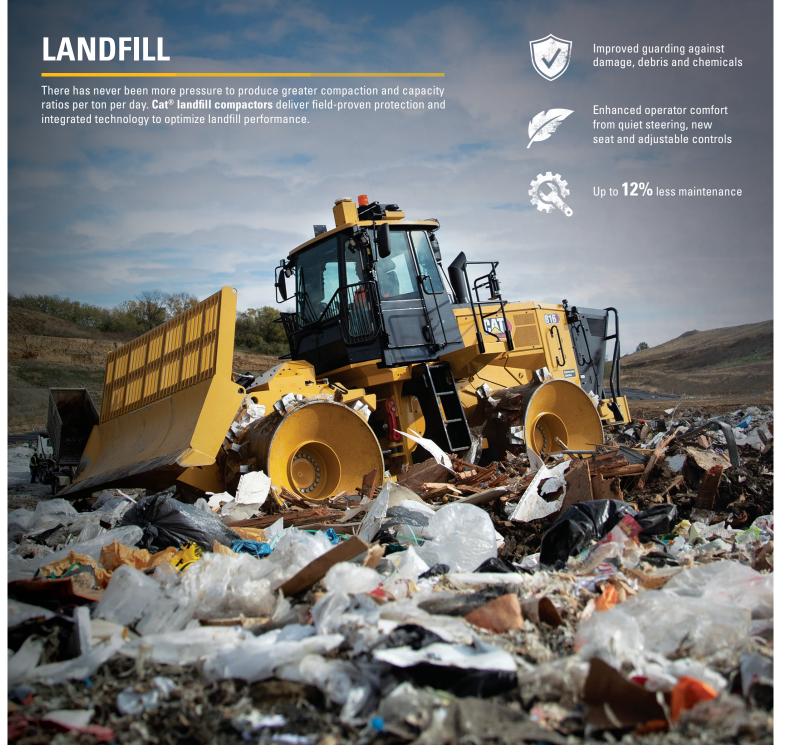

#### **MACHINES USED IN THIS APPLICATION**

LANDFILL COMPACTORS: 816, 826K, 836K

SMALL TRACK AND WHEELED EXCAVATORS

ARTICULATED TRUCKS: **725, 730, 730EJ, 735, 740GC, 740EJ, 745** 

gas to ensure durability and reduce operating costs.