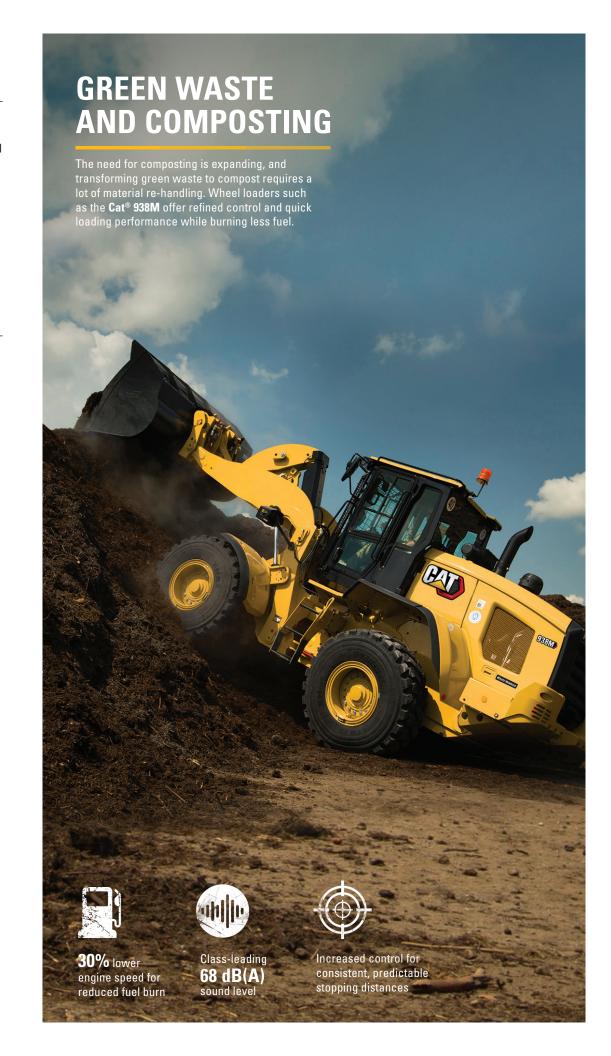

# MACHINES USED IN THIS APPLICATION

MINI EXCAVATORS: **304, 307.5, 308 CR VAB, 310** 

TELEHANDLERS

TRACK LOADERS: 953, 963, 973K

SKID STEER LOADERS: 226D3, 232D3, 236D3, 242D3, 246D3, 262D3, 272D3

WHEEL LOADERS: 938M, 950M, 966, 972, 980, 982