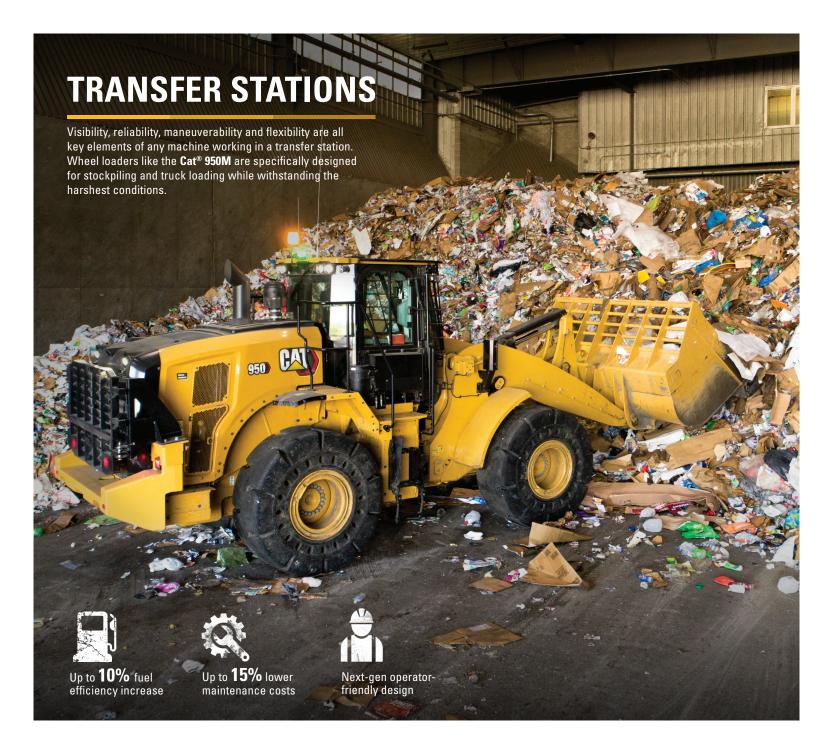

# MACHINES USED IN THIS APPLICATION

COMPACT/SMALL/MEDIUM WHEEL LOADERS: 920, 938M, 950M, 962M, 966, 972

MATERIAL HANDLERS: MH3022, MH3024, MH3026

TRACK LOADERS: 953, 963, 973K

SMALL TRACK AND WHEELED EXCAVATORS