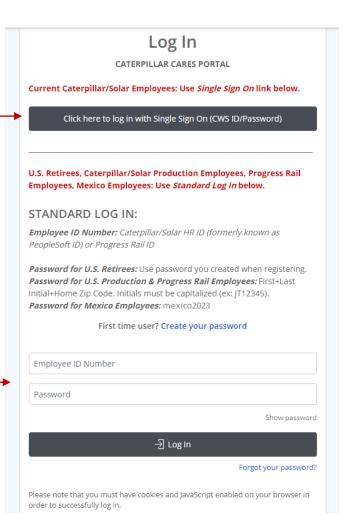

#### Login/Acceptance Terms

You can use the Single Sign On link at the top

OR

Use the Standard Log In section.

Mexico employee passwords are set to: mexico2023