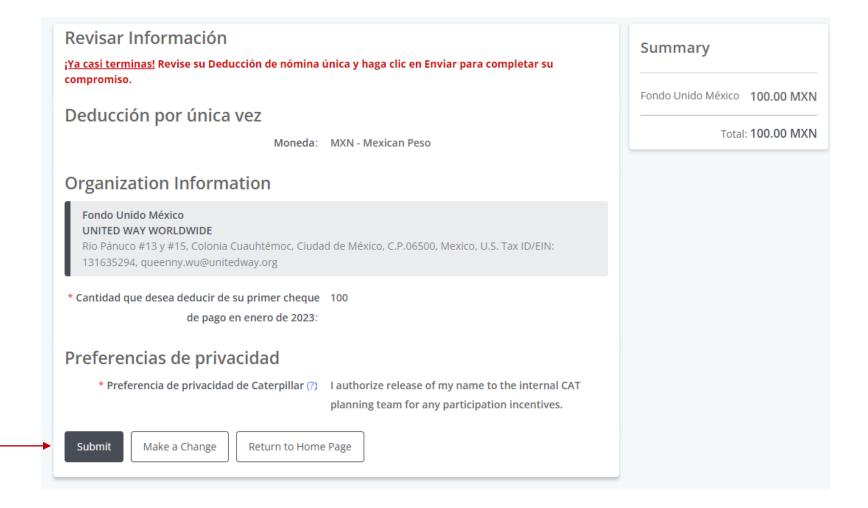

#### DATA PRIVACY

Information provided to Caterpillar is processed consistent with Caterpillar's Data Privacy Policy. This information will be used to process the gift and may be used to contact you in the future regarding Caterpillar Foundation program updates, announcements and surveys. Notwithstanding the above disclosure, we will provide personal information when required or permitted by law or for purposes relevant to Corporate Policies. For year-round matching gifts and volunteer service match, the Caterpillar Foundation does not provide nonprofits with the participant's full mailing address but will provide the participant's aname, gift details provided, home city/state (not full address) and email address (in some instances) to the nonprofit for match request verification purposes only. For United Way pledge processing, your personal information (name, home address, email address and pledge details) may be provided to your local United Way chapter if you opt to release this information in your pledge submission (you have the option to remain anonymous). By providing this information you agree to the above uses of your information. Please also see the Privacy Policy for the Caterpillar Foundation's third-party vendor, CyberGrants, to view information on how your personal information is used, as well as how cookies are being set on your device: CyberGrants Privacy Policy