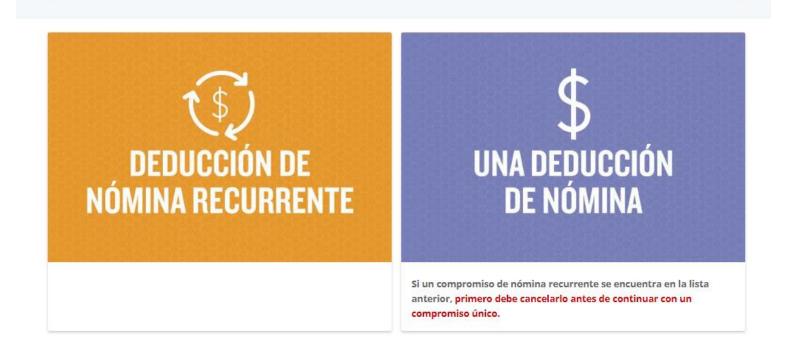

### **Review Pledge Options**

If you have an active recurring payroll deduction you want stopped, you must click "cancel" for it to stop effective 2024.

Or you can click "change". Otherwise, it will continue in 2024.

#### **Review Pledge Options**

If no recurring pledge exists, you have 2 options:

- One time payroll deduction
- Recurring payroll deduction

| ı | $D \sim d$ | luc | cián | recu | ırrc | nto |
|---|------------|-----|------|------|------|-----|
| 1 | Dea        | шс  | cion | reci | ırre | nre |