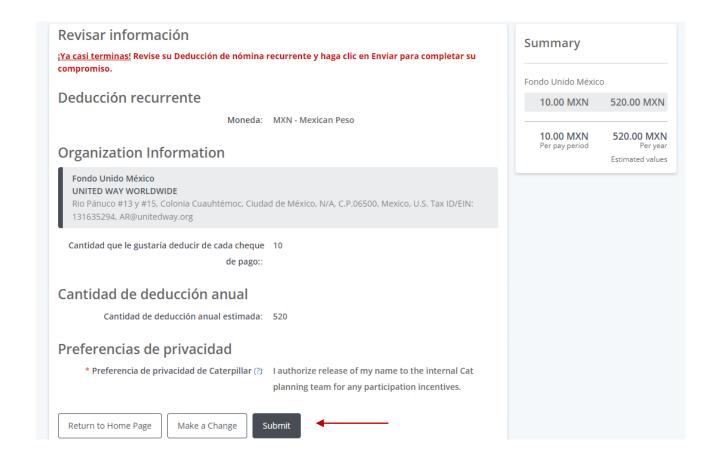

#### DATA PRIVACY

Information provided to Caterpillar is processed consistent with Caterpillar's Data Privacy Policy. This information will be used to process the gift and may be used to contact you in the future regarding Caterpillar Foundation program updates, announcements and surveys. Notwithstanding the above disclosure, we will provide personal information when required or permitted by law or for purposes relevant to Corporate Policies. For year-round matching gifts and volunteer service match, the Caterpillar Foundation does not provide nonprofits with the participant's full mailing address but will provide the participant's aname, gift details provided, home city/state (not full address) and email address (in some instances) to the nonprofit for match request verification purposes only. For United Way pledge processing, your personal information (name, home address, email address and pledge details) may be provided to your local United Way chapter if you opt to release this information in your pledge submission (you have the option to remain anonymous). By providing this information you agree to the above uses of your information. Please also see the Privacy Policy for the Caterpillar Foundation's third-party vendor, CyberGrants, to view information on how your personal information is used, as well as how cookies are being set on your device: CyberGrants Privacy Policy

#### Fondo Unido México

**UNITED WAY WORLDWIDE** 

Rio Pánuco #13 y #15, Colonia Cuauhtémoc, Ciudad de México, N/A, C.P.06500, Mexico, U.S. Tax ID/EIN: 131635294, AR@unitedway.org

#### Cantidad que le gustaría deducir de cada cheque de pago:

Esta cantidad se deducirá de cada cheque de pago a partir de enero de 2024. No incluya el símbolo "\$".

\_\_\_\_

Cancel

| Organization Summary                                                                                                                    |                                                                             | Summary                              |                               |
|-----------------------------------------------------------------------------------------------------------------------------------------|-----------------------------------------------------------------------------|--------------------------------------|-------------------------------|
| Fondo Unido México<br>Rio Pánuco #13 y #15, Colonia Cuauhtémoc, Ciudad de México, N/A, C.P.06500,<br>Mexico, U.S. Tax ID/EIN: 131635294 | 10.00 MXN 520.00 MXN Per pay period Per year Edit   Remove Estimated values | 10.00 MXN  10.00 MXN  Per pay period | 520.00 MXN 520.00 MXI Per yea |
| Moneda MXN MXN - Mexican Peso  Save and Proceed                                                                                         |                                                                             |                                      |                               |
| Cantidad de deducción anual                                                                                                             |                                                                             |                                      |                               |
| Preferencias de privacidad                                                                                                              |                                                                             |                                      |                               |
| Return to Home Page Proceed to Review                                                                                                   |                                                                             |                                      |                               |