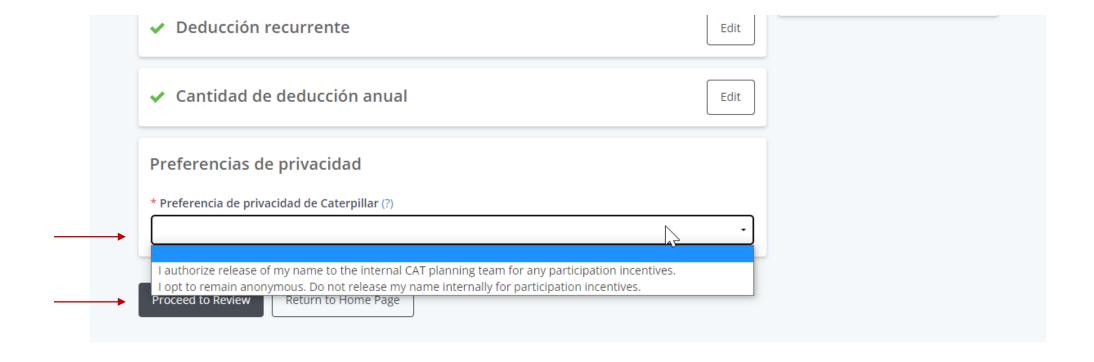

#### DATA PRIVACY

Information provided to Caterpillar is processed consistent with Caterpillar's Data Privacy Policy. This information will be used to process the gift and may be used to contact you in the future regarding Caterpillar Foundation program updates, announcements and surveys. Notwithstanding the above disclosure, we will provide personal information when required or permitted by law or for purposes relevant to Corporate Policies. For year-round matching gifts and volunteer service match, the Caterpillar Foundation does not provide nonprofits with the participant's full mailing address but will provide the participant's aname, gift details provided, home city/state (not full address) and email address (in some instances) to the nonprofit for match request verification purposes only. For United Way pledge processing, your personal information (name, home address, email address and pledge details) may be provided to your local United Way chapter if you opt to release this information in your pledge submission (you have the option to remain anonymous). By providing this information you agree to the above uses of your information. Please also see the Privacy Policy for the Caterpillar Foundation's third-party vendor, CyberGrants, to view information on how your personal information is used, as well as how cookies are being set on your device: CyberGrants Privacy Policy