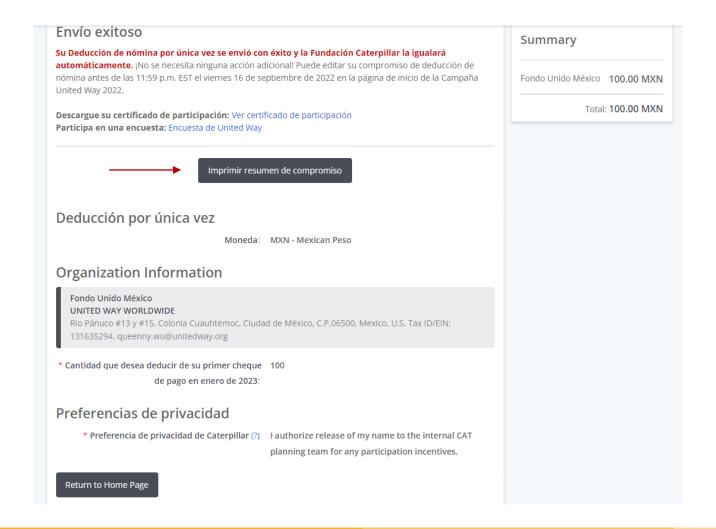

Campaign.

Descargue su certificado de participación: Ver certificado de participación

Participa en una encuesta: Encuesta de United Way

Imprimir resumen de compromiso