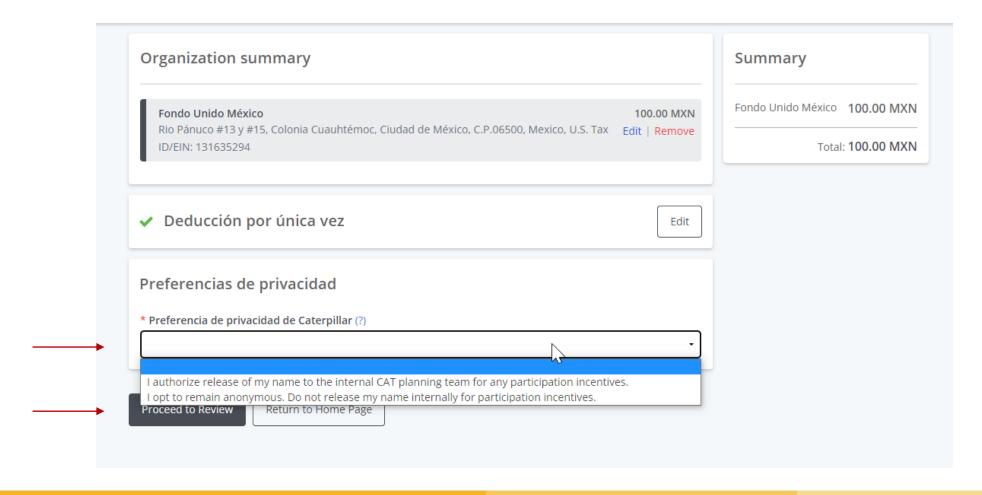

#### DATA PRIVACY

Information provided to Caterpillar is processed consistent with Caterpillar's Data Privacy Policy. This information will be used to process the gift and may be used to contact you in the future regarding Caterpillar Foundation program updates, announcements and surveys. Notwithstanding the above disclosure, we will provide personal information when required or permitted by law or for purposes relevant to Corporate Policies. For year-round matching gifts and volunteer service match, the Caterpillar Foundation does not provide nonprofits with the participant's full mailing address but will provide the participant's aname, gift details provided, home city/state (not full address) and email address (in some instances) to the nonprofit for match request verification purposes only. For United Way pledge processing, your personal information (name, home address, email address and pledge details) may be provided to your local United Way chapter if you opt to release this information in your pledge submission (you have the option to remain anonymous). By providing this information you agree to the above uses of your information. Please also see the Privacy Policy for the Caterpillar Foundation's third-party vendor, CyberGrants, to view information on how your personal information is used, as well as how cookies are being set on your device: CyberGrants Privacy Policy