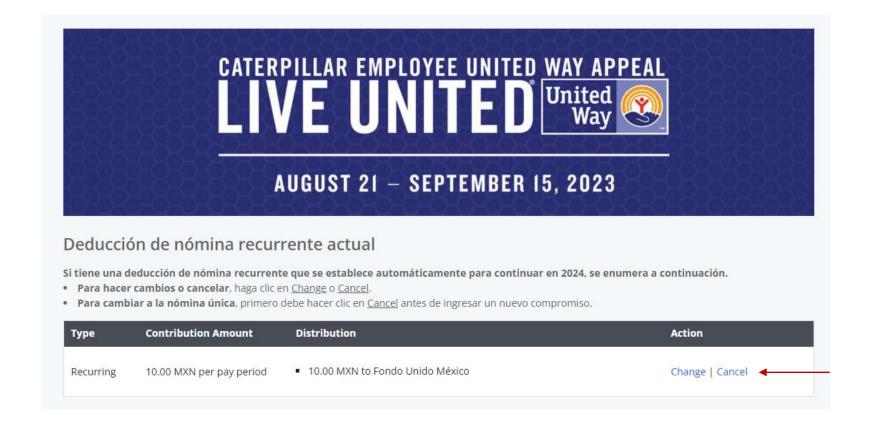

### **Review Pledge Options**

If you have an active recurring payroll deduction you want stopped, you must click "cancel" for it to stop effective 2024.

Or you can click "change". Otherwise, it will continue in 2024.

#### **Review Pledge Options**

If no recurring pledge exists, you have 2 options:

- One time payroll deduction
- Recurring payroll deduction

| ı | $D \sim d$ | luc | cián | recu | ırrc | nto |
|---|------------|-----|------|------|------|-----|
| 1 | Dea        | шс  | cion | reci | ırre | nre |