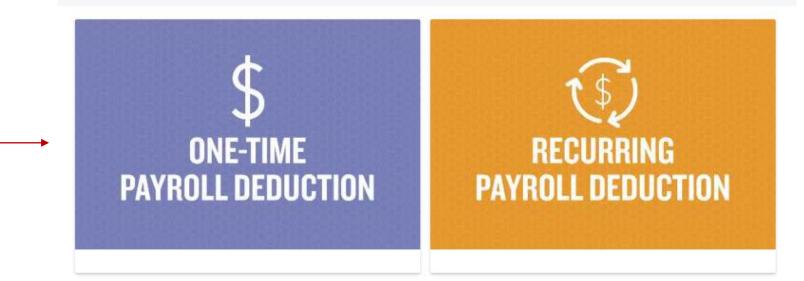

### **Review Pledge Options**

Select One-Time Payroll Deduction or Recurring Payroll Deduction

AUGUST 21 - SEPTEMBER 15, 2023