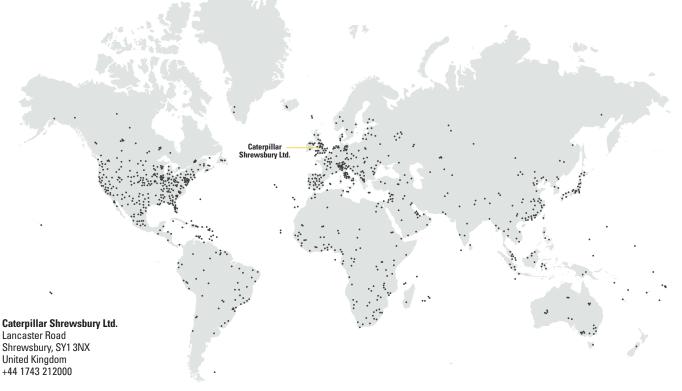

# Manufacturing Centre of Excellence.

Caterpillar<sup>®</sup> Defense proudly serves all branches of the U.S. military and federal government, allied militaries and governments, and original equipment manufacturers. In addition to our **Caterpillar Shrewsbury Ltd.** location, we have a number of principal remanufacturing facilities worldwide.

## **Worldwide CAT® Support**

160 dealerships and over 2,000 branch stores located in 193 countries, all ensuring service and support is readily available for the most time sensitive operations.

- Over 5,200 parts distribution employees worldwide
- Supporting over 750,000 unique Cat parts
- Distribution facilities strategically located on 6 continents