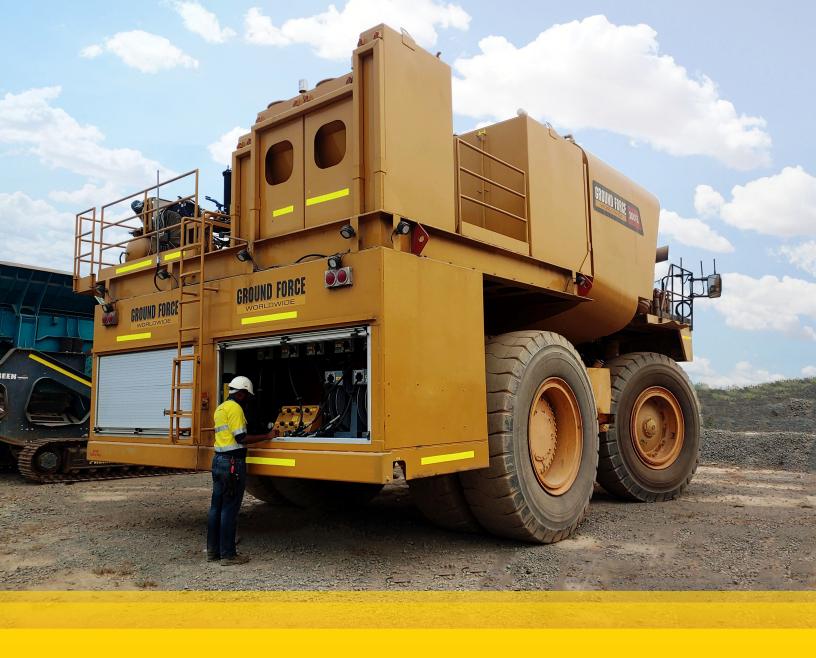

# **FUEL AND LUBE TRUCK**

Ground Force Worldwide fuel and lube trucks offer state-of-the-art product filtration and metering as well as bulk oil and coolant tanks with new and used filter storage. They also offer innovative baffled product tanks with a low center of gravity for the highest level of safety, arctic packages for cold weather applications and ground level remote fill for all products.

Fuel and lube truck bodies can be fit onto rigid frame or articulated chassis. Ground Force Worldwide fuel and lube trucks are built upon the reliability and versatility of Cat chassis and powertrains. They are also available as fuel only or lube only trucks.

The rigid frame fuel and lube trucks are based on Cat Off-Highway Truck Bare Chassis ranging from models 770 to 793. Diesel fuel capacities range from 4,000 to 25,000 gallons (15 141 to 94 635 liters) and total oil and coolant capacities range from 1,000 to 8,000 gallons (3785 to 30 283 liters).

As an OEM, Ground Force Worldwide can supply a turnkey solution including chassis and body.