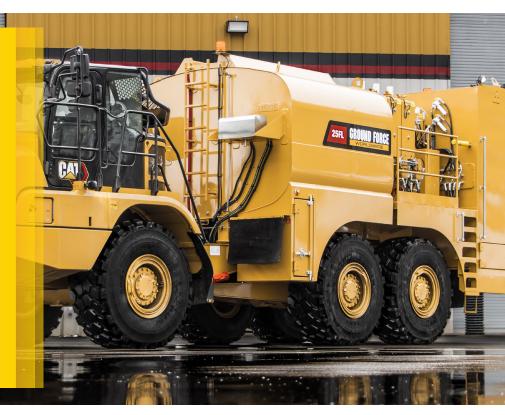

# **FUEL AND LUBE TRUCK**

Ground Force Worldwide fuel and lube trucks offer state-of-the-art product filtration and metering as well as bulk oil and coolant tanks with new and used filter storage. They also offer innovative baffled product tanks with a low center of gravity for the highest level of safety, arctic packages for cold weather applications and ground level remote fill for all products.

Fuel and lube truck bodies can be fit onto rigid frame or articulated chassis. Ground Force Worldwide fuel and lube trucks are built upon the reliability and versatility of Cat chassis and powertrains. They are also available as fuel only or lube only trucks.

The articulated fuel and lube trucks are based on Cat Articulated Truck Bare Chassis ranging from models 725 to 745. Diesel fuel capacities range from 2,000 to 6,000 gallons (7570 to 22 712 liters) and oil and coolant capacities range from 500 to 2,000 gallons (1892 to 7570 liters).