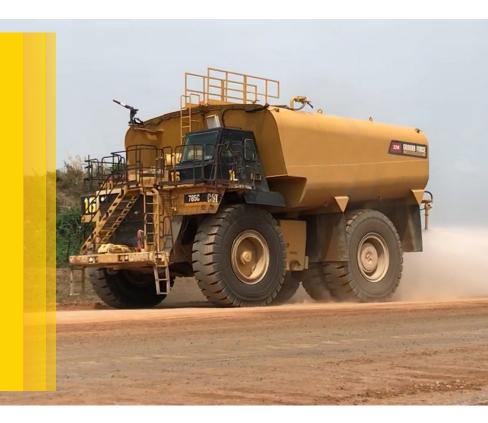

The rigid frame water trucks are based on Cat Off-Highway Truck Bare Chassis ranging from models 770 to 793. Capacities range from 9,000 to 52,000 gallons (34 068 to 196 841 liters).

The articulated water trucks are based on Cat Articulated Truck Bare Chassis ranging from models 725 to 745. Capacities range from 5,000 to 8,000 gallons (18 927 to 30 283 liters).