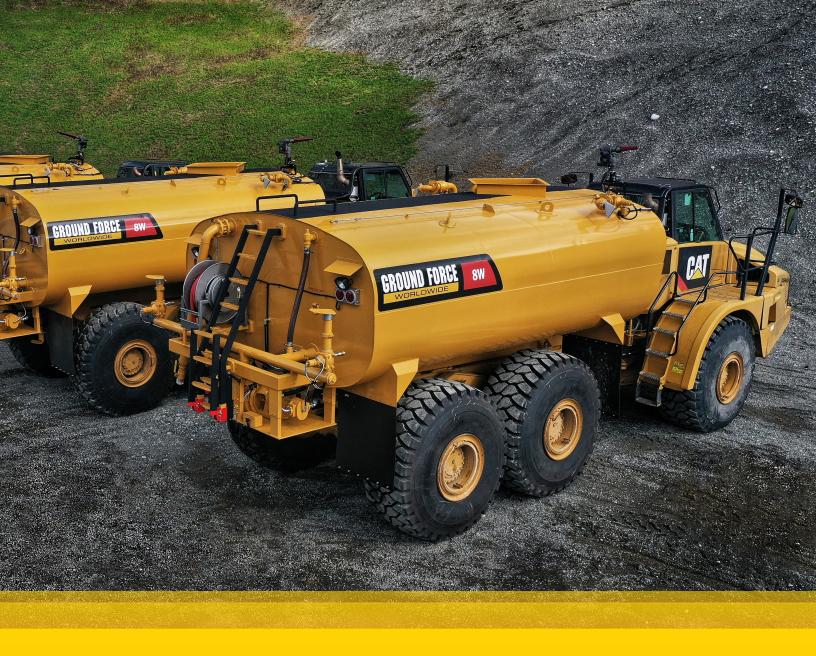

# **WATER TRUCK**

Ground Force Worldwide (GFW) water tanks are designed for rigid frame and articulated chassis for the mining and construction industries, making them ideal for dust suppression and fire-fighting.

These tanks are designed to achieve a low center of gravity and include a state-of-the-art baffling system and internal structure for maximum stability. The water trucks can be designed to meet specific application needs and are available with a range of options, including the GFW Water Control System (WCS). Ground Force WCS is interchangeable with the Ground Force rock spreader truck for the off season.

The rigid frame water trucks are based on Cat Off-Highway Truck Bare Chassis ranging from models 770 to 793. Capacities range from 9,000 to 52,000 gallons (34 068 to 196 841 liters).

The articulated water trucks are based on Cat Articulated Truck Bare Chassis ranging from models 725 to 745. Capacities range from 5,000 to 8,000 gallons (18 927 to 30 283 liters).