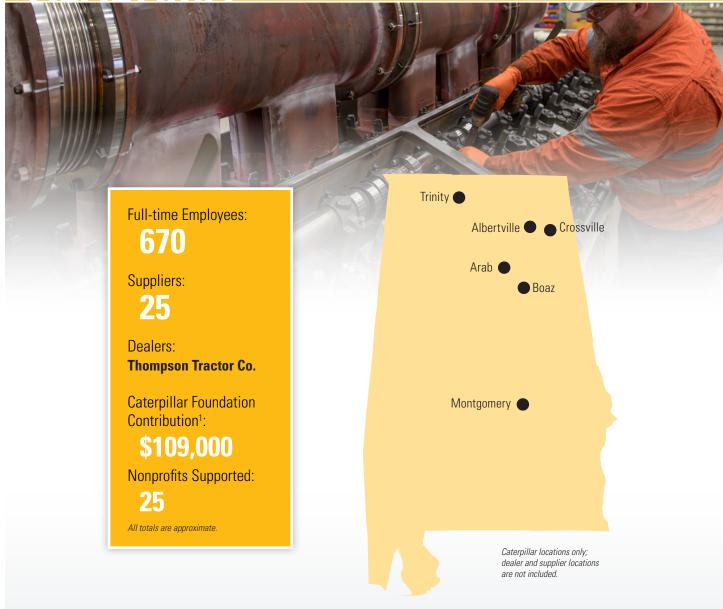

## **OUR PRESENCE IN:**

## ALABAMA



## **ABOUT CATERPILLAR**

For nearly 100 years, we've been helping customers build a better, more sustainable world and are committed and contributing to a reduced-carbon future. Our innovative products and services, backed by our global dealer network, provide exceptional value that helps customers succeed.



Caterpillar Inc. is the world's leading manufacturer of:



Construction Equipment



Mining Equipment





Off-highway Diesel & Natural Gas Engines





Industrial Gas Turbines





Diesel-Electric Locomotives

Based on year-end 2022. All numbers are approximate.

<sup>1</sup> Including Caterpillar Matching Gifts Programs