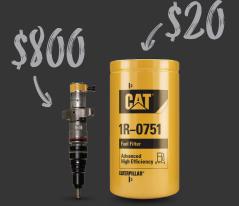

### CHOOSING CAT FILTERS AND FLUIDS ADDS EVEN MORE VALUE

Cat filters and fluids are designed and manufactured to reduce engine wear and protect your bottom line. Lab results revealed that using Cat filters:

- Lowered filter cost per hour by up to 80%
- Resulted in 3X fewer fuel injector leaks
- Extended up to 45% longer fuel injector life

A customer field study confirmed 41% longer injector life using Cat filters. It costs a lot more to replace an injector than to use the right filters!