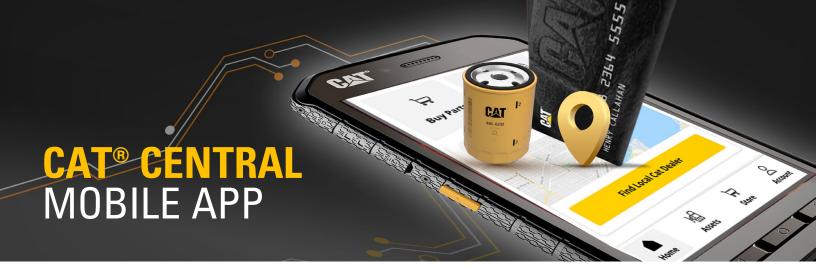

## AN "EASY TO OWN" RETAIL EXPERIENCE

The new mobile app from Caterpillar combines a native eCommerce experience to search, find and order parts with a single source resource center for asset-specific maintenance and support information. Simply put—this new app is an onthe-go experience that makes Catequipment easy to own.

## MEETING CUSTOMER NEEDS WHEREVER THEY ARE

As increased traffic from retail and small core customers occurs, customers will seek a native app experience just as they would expect in their consumer lives. Cat Central offers both guest and logged-in users relevant and timely information, including:

- Relevant Maintenance & Support Content
- Deeper Customer Personalization
- Asset-specific Resources Accessible Via QR Code<sup>1</sup>
- Seamless Onboarding to Other Apps

By providing customers a native app solution, they receive a superior user experience:

Improved performance and speed

Increased safety and security

Use of device hardware (GPS, camera)

Optimized mobile user experience