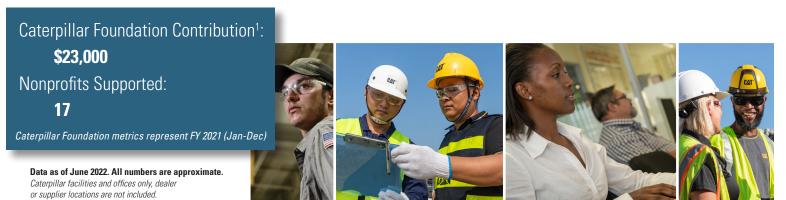

# **INVESTING IN OUR COMMUNITIES**

Since 1952, the Caterpillar Foundation has invested **\$850M+** in communities around the world.