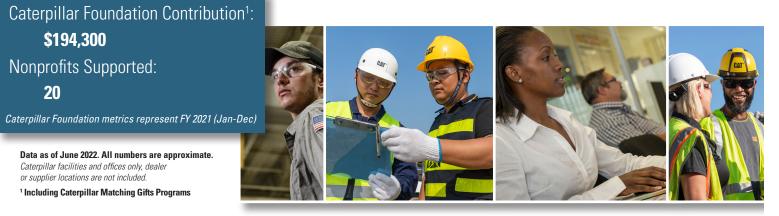

# **INVESTING IN OUR COMMUNITIES**

Since 1952, the Caterpillar Foundation has invested **\$850M+** in communities around the world.