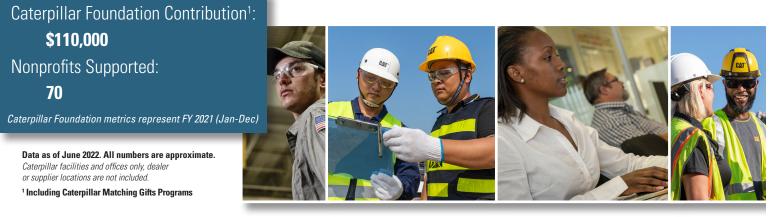

# **INVESTING IN OUR COMMUNITIES**

Since 1952, the Caterpillar Foundation has invested **\$850M+** in communities around the world.