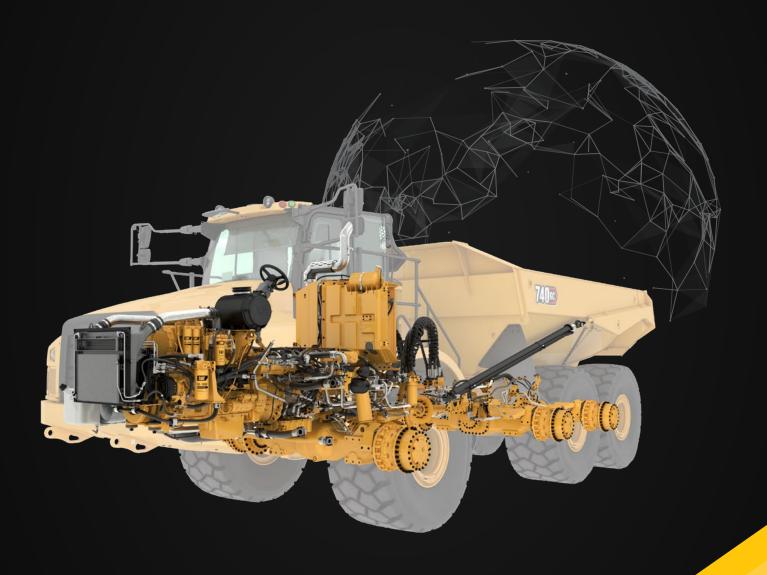

## GIVE YOUR MACHINE A SECOND LIFE WITH A CAT® CERTIFIED REBUILD

A Cat® Certified Rebuild option will give your Cat 740 Articulated Truck a new lease on life for a fraction of the cost of a new machine. Plus, your rebuild will include performance and technology upgrades, extended warranty\* and competitive low finance rates\*.

## REBUILD OPTIONS FOR CAT® 740 ARTICULATED TRUCKS

When you choose a Cat® Certified Rebuild option for your Cat 740 Articulated Truck, you can access the following:

PERFORMANCE AND TECHNOLOGY UPGRADES

EXTENDED WARRANTY\*