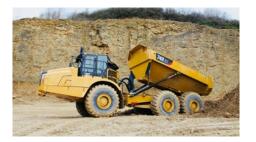

## GIVE YOUR MACHINE A SECOND LIFE WITH A CAT® CERTIFIED REBUILD

A Cat® Certified Rebuild option will give your Cat 740 Articulated Truck a new lease on life for a fraction of the cost of a new machine. Plus, your rebuild will include performance and technology upgrades, extended warranty\* and competitive low finance rates\*.

## REBUILD OPTIONS FOR CAT® 740 ARTICULATED TRUCKS

When you choose a Cat® Certified Rebuild option for your Cat 740 Articulated Truck, you can access the following:

PERFORMANCE AND TECHNOLOGY UPGRADES

EXTENDED WARRANTY\*