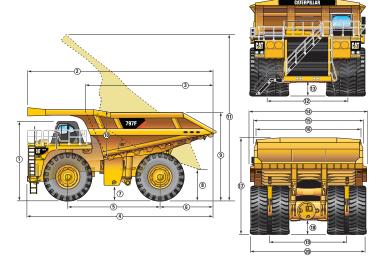

# **Dimensions** (All dimensions are approximate) Dimensions are with standard body 290-6420.

| nensions are with standard body 250-0420. |                                                                                                                                                                                                                                                                                                                                                                                                                                                                          |                                                                                                                                                                                                                                                                                                                                                                                                                                                                                                                                                                                                                                                                                                                                                                                                                                                                                                                                                                                                                                                                                                                                                                                                                                                                                                                                                                                                                                                                                                                                                                                                                                                                                                                                                                                                                                                                                                                                                                                                                                                                                                                                |
|-------------------------------------------|--------------------------------------------------------------------------------------------------------------------------------------------------------------------------------------------------------------------------------------------------------------------------------------------------------------------------------------------------------------------------------------------------------------------------------------------------------------------------|--------------------------------------------------------------------------------------------------------------------------------------------------------------------------------------------------------------------------------------------------------------------------------------------------------------------------------------------------------------------------------------------------------------------------------------------------------------------------------------------------------------------------------------------------------------------------------------------------------------------------------------------------------------------------------------------------------------------------------------------------------------------------------------------------------------------------------------------------------------------------------------------------------------------------------------------------------------------------------------------------------------------------------------------------------------------------------------------------------------------------------------------------------------------------------------------------------------------------------------------------------------------------------------------------------------------------------------------------------------------------------------------------------------------------------------------------------------------------------------------------------------------------------------------------------------------------------------------------------------------------------------------------------------------------------------------------------------------------------------------------------------------------------------------------------------------------------------------------------------------------------------------------------------------------------------------------------------------------------------------------------------------------------------------------------------------------------------------------------------------------------|
| Height to Top of ROPS – Empty             | 6526 mm                                                                                                                                                                                                                                                                                                                                                                                                                                                                  | 21 ft 5 in                                                                                                                                                                                                                                                                                                                                                                                                                                                                                                                                                                                                                                                                                                                                                                                                                                                                                                                                                                                                                                                                                                                                                                                                                                                                                                                                                                                                                                                                                                                                                                                                                                                                                                                                                                                                                                                                                                                                                                                                                                                                                                                     |
| Overall Body Length                       | 14 802 mm                                                                                                                                                                                                                                                                                                                                                                                                                                                                | 48 ft 7 in                                                                                                                                                                                                                                                                                                                                                                                                                                                                                                                                                                                                                                                                                                                                                                                                                                                                                                                                                                                                                                                                                                                                                                                                                                                                                                                                                                                                                                                                                                                                                                                                                                                                                                                                                                                                                                                                                                                                                                                                                                                                                                                     |
| Inside Body Length                        | 9976 mm                                                                                                                                                                                                                                                                                                                                                                                                                                                                  | 32 ft 9 in                                                                                                                                                                                                                                                                                                                                                                                                                                                                                                                                                                                                                                                                                                                                                                                                                                                                                                                                                                                                                                                                                                                                                                                                                                                                                                                                                                                                                                                                                                                                                                                                                                                                                                                                                                                                                                                                                                                                                                                                                                                                                                                     |
| Overall Length                            | 15 080 mm                                                                                                                                                                                                                                                                                                                                                                                                                                                                | 49 ft 6 in                                                                                                                                                                                                                                                                                                                                                                                                                                                                                                                                                                                                                                                                                                                                                                                                                                                                                                                                                                                                                                                                                                                                                                                                                                                                                                                                                                                                                                                                                                                                                                                                                                                                                                                                                                                                                                                                                                                                                                                                                                                                                                                     |
| Wheelbase                                 | 7195 mm                                                                                                                                                                                                                                                                                                                                                                                                                                                                  | 23 ft 7 in                                                                                                                                                                                                                                                                                                                                                                                                                                                                                                                                                                                                                                                                                                                                                                                                                                                                                                                                                                                                                                                                                                                                                                                                                                                                                                                                                                                                                                                                                                                                                                                                                                                                                                                                                                                                                                                                                                                                                                                                                                                                                                                     |
| Rear Axle to Tail                         | 3944 mm                                                                                                                                                                                                                                                                                                                                                                                                                                                                  | 12 ft 11 in                                                                                                                                                                                                                                                                                                                                                                                                                                                                                                                                                                                                                                                                                                                                                                                                                                                                                                                                                                                                                                                                                                                                                                                                                                                                                                                                                                                                                                                                                                                                                                                                                                                                                                                                                                                                                                                                                                                                                                                                                                                                                                                    |
| Loaded Ground Clearance                   | 786 mm                                                                                                                                                                                                                                                                                                                                                                                                                                                                   | 2 ft 7 in                                                                                                                                                                                                                                                                                                                                                                                                                                                                                                                                                                                                                                                                                                                                                                                                                                                                                                                                                                                                                                                                                                                                                                                                                                                                                                                                                                                                                                                                                                                                                                                                                                                                                                                                                                                                                                                                                                                                                                                                                                                                                                                      |
| Dump Clearance                            | 2017 mm                                                                                                                                                                                                                                                                                                                                                                                                                                                                  | 6 ft 7 in                                                                                                                                                                                                                                                                                                                                                                                                                                                                                                                                                                                                                                                                                                                                                                                                                                                                                                                                                                                                                                                                                                                                                                                                                                                                                                                                                                                                                                                                                                                                                                                                                                                                                                                                                                                                                                                                                                                                                                                                                                                                                                                      |
| Loading Height – Empty                    | 6998 mm                                                                                                                                                                                                                                                                                                                                                                                                                                                                  | 23 ft 0 in                                                                                                                                                                                                                                                                                                                                                                                                                                                                                                                                                                                                                                                                                                                                                                                                                                                                                                                                                                                                                                                                                                                                                                                                                                                                                                                                                                                                                                                                                                                                                                                                                                                                                                                                                                                                                                                                                                                                                                                                                                                                                                                     |
| Inside Body Depth – Maximum               | 3363 mm                                                                                                                                                                                                                                                                                                                                                                                                                                                                  | 11 ft 0 in                                                                                                                                                                                                                                                                                                                                                                                                                                                                                                                                                                                                                                                                                                                                                                                                                                                                                                                                                                                                                                                                                                                                                                                                                                                                                                                                                                                                                                                                                                                                                                                                                                                                                                                                                                                                                                                                                                                                                                                                                                                                                                                     |
| Overall Height – Body Raised              | 15 701 mm                                                                                                                                                                                                                                                                                                                                                                                                                                                                | 51 ft 6 in                                                                                                                                                                                                                                                                                                                                                                                                                                                                                                                                                                                                                                                                                                                                                                                                                                                                                                                                                                                                                                                                                                                                                                                                                                                                                                                                                                                                                                                                                                                                                                                                                                                                                                                                                                                                                                                                                                                                                                                                                                                                                                                     |
| Centerline Front Tire Width               | 6534 mm                                                                                                                                                                                                                                                                                                                                                                                                                                                                  | 21 ft 5 in                                                                                                                                                                                                                                                                                                                                                                                                                                                                                                                                                                                                                                                                                                                                                                                                                                                                                                                                                                                                                                                                                                                                                                                                                                                                                                                                                                                                                                                                                                                                                                                                                                                                                                                                                                                                                                                                                                                                                                                                                                                                                                                     |
| Engine Guard Clearance – Loaded           | 1025 mm                                                                                                                                                                                                                                                                                                                                                                                                                                                                  | 3 ft 4 in                                                                                                                                                                                                                                                                                                                                                                                                                                                                                                                                                                                                                                                                                                                                                                                                                                                                                                                                                                                                                                                                                                                                                                                                                                                                                                                                                                                                                                                                                                                                                                                                                                                                                                                                                                                                                                                                                                                                                                                                                                                                                                                      |
| Outside Body Width                        | 9755 mm                                                                                                                                                                                                                                                                                                                                                                                                                                                                  | 32 ft 0 in                                                                                                                                                                                                                                                                                                                                                                                                                                                                                                                                                                                                                                                                                                                                                                                                                                                                                                                                                                                                                                                                                                                                                                                                                                                                                                                                                                                                                                                                                                                                                                                                                                                                                                                                                                                                                                                                                                                                                                                                                                                                                                                     |
| Overall Canopy Width                      | 9116 mm                                                                                                                                                                                                                                                                                                                                                                                                                                                                  | 29 ft 11 in                                                                                                                                                                                                                                                                                                                                                                                                                                                                                                                                                                                                                                                                                                                                                                                                                                                                                                                                                                                                                                                                                                                                                                                                                                                                                                                                                                                                                                                                                                                                                                                                                                                                                                                                                                                                                                                                                                                                                                                                                                                                                                                    |
| Inside Body Width                         | 8513 mm                                                                                                                                                                                                                                                                                                                                                                                                                                                                  | 27 ft 11 in                                                                                                                                                                                                                                                                                                                                                                                                                                                                                                                                                                                                                                                                                                                                                                                                                                                                                                                                                                                                                                                                                                                                                                                                                                                                                                                                                                                                                                                                                                                                                                                                                                                                                                                                                                                                                                                                                                                                                                                                                                                                                                                    |
| Front Canopy Height – Empty               | 7709 mm                                                                                                                                                                                                                                                                                                                                                                                                                                                                  | 25 ft 4 in                                                                                                                                                                                                                                                                                                                                                                                                                                                                                                                                                                                                                                                                                                                                                                                                                                                                                                                                                                                                                                                                                                                                                                                                                                                                                                                                                                                                                                                                                                                                                                                                                                                                                                                                                                                                                                                                                                                                                                                                                                                                                                                     |
| Rear Axle Clearance – Loaded              | 947 mm                                                                                                                                                                                                                                                                                                                                                                                                                                                                   | 3 ft 1 in                                                                                                                                                                                                                                                                                                                                                                                                                                                                                                                                                                                                                                                                                                                                                                                                                                                                                                                                                                                                                                                                                                                                                                                                                                                                                                                                                                                                                                                                                                                                                                                                                                                                                                                                                                                                                                                                                                                                                                                                                                                                                                                      |
| Centerline Rear Dual Tire Width           | 6233 mm                                                                                                                                                                                                                                                                                                                                                                                                                                                                  | 20 ft 5 in                                                                                                                                                                                                                                                                                                                                                                                                                                                                                                                                                                                                                                                                                                                                                                                                                                                                                                                                                                                                                                                                                                                                                                                                                                                                                                                                                                                                                                                                                                                                                                                                                                                                                                                                                                                                                                                                                                                                                                                                                                                                                                                     |
| Overall Tire Width                        | 9529 mm                                                                                                                                                                                                                                                                                                                                                                                                                                                                  | 31 ft 3 in                                                                                                                                                                                                                                                                                                                                                                                                                                                                                                                                                                                                                                                                                                                                                                                                                                                                                                                                                                                                                                                                                                                                                                                                                                                                                                                                                                                                                                                                                                                                                                                                                                                                                                                                                                                                                                                                                                                                                                                                                                                                                                                     |
|                                           | Height to Top of ROPS – Empty Overall Body Length Inside Body Length Overall Length Wheelbase Rear Axle to Tail Loaded Ground Clearance Dump Clearance Loading Height – Empty Inside Body Depth – Maximum Overall Height – Body Raised Centerline Front Tire Width Engine Guard Clearance – Loaded Outside Body Width Overall Canopy Width Inside Body Width Front Canopy Height – Empty Rear Axle Clearance – Loaded Centerline Rear Dual Tire Width Overall Tire Width | Height to Top of ROPS – Empty Overall Body Length Inside Body Length Overall Length Overall Length Wheelbase Rear Axle to Tail Loaded Ground Clearance Todading Height – Empty Inside Body Depth – Maximum Overall Height – Body Raised Centerline Front Tire Width Engine Guard Clearance – Loaded Outside Body Width Overall Canopy Width Inside Body Width Front Canopy Height – Empty Todading Height – Body Raised Overall Canopy Width Todading Height – Empty Overall Canopy Width Todading Height – Empty Overall Canopy Width Todading Height – Empty Todading Height |