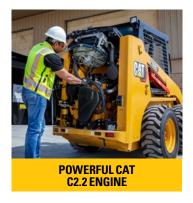

|                          | 216B3    | 226B3      |
|--------------------------|----------|------------|
| Gross power              | 35 kW    | 42 kW      |
| Rated operating capacity | 635 kg   | 680 kg     |
| Operating weight (max)   | 2581 kg  | 2641 kg    |
| Engine                   | Cat C2.2 | Cat C2.2 T |
| Air-conditioned cab      | Optional | Optional   |