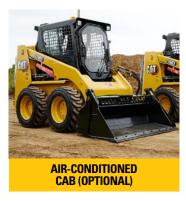

|                          | 216B3    | 226B3      |
|--------------------------|----------|------------|
| Gross power              | 35 kW    | 42 kW      |
| Rated operating capacity | 635 kg   | 680 kg     |
| Operating weight (max)   | 2581 kg  | 2641 kg    |
| Engine                   | Cat C2.2 | Cat C2.2 T |
| Air-conditioned cab      | Optional | Optional   |