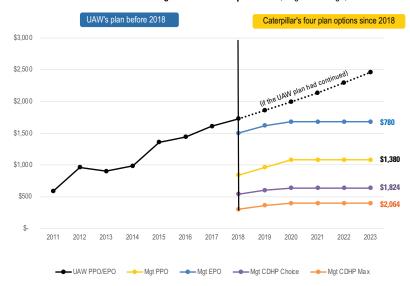

nd vision plans are bundled together, which costs you less in premiums. 99% of employer plans are not bundled, which increases the costs for coverage.



View additional details about your Caterpillar health care benefits online at www.caterpillar.com >

## How Caterpillar's health care plan compares to the former UAW plan (projected forward to 2023)

There is power in numbers. If the 2017 UAW Central Labor Agreement had continued the former UAW health care plan instead of adopting Caterpillar's health care plan, this is how the premiums would compare in 2023. By adopting Caterpillar's health care plan with a much larger pool of participants, members can take advantage of greater purchasing power and lower premiums.





## Your Annual Savings Under the Caterpillar Plan (single coverage)