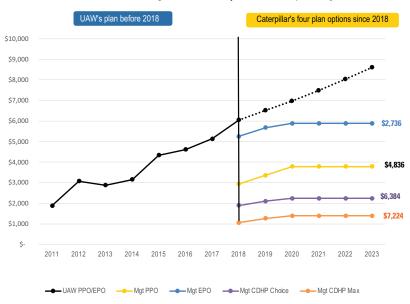

## How Caterpillar's health care plan compares to the former UAW plan (projected forward to 2023)

There is power in numbers. If the 2017 UAW Central Labor Agreement had continued the former UAW health care plan instead of adopting Caterpillar's health care plan, this is how the premiums would compare in 2023. By adopting Caterpillar's health care plan with a much larger pool of participants, members can take advantage of greater purchasing power and lower premiums.