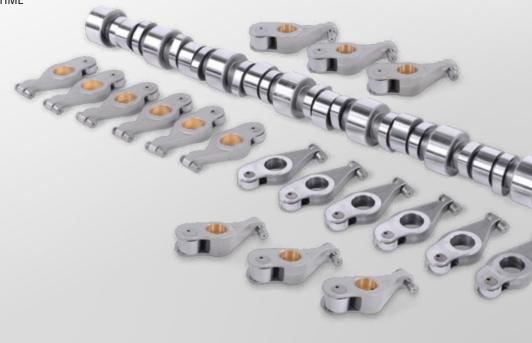

## EVERYTHING YOU NEED FOR AN AFFORDABLE, QUALITY REPAIR

WHEN IT'S TIME TO REPLACE THE CAMSHAFT IN YOUR CAT® ON-HIGHWAY TRUCK ENGINE, A CAT REMAN CAMSHAFT KIT IS A GREAT WAY TO SAVE TIME AND MONEY.

To avoid premature wear, Caterpillar recommends replacing the camshaft and rocker arms as a set. These easy-to-order, easy-to-install kits contain what you need for a quality repair at a competitive price, including fully assembled rocker arms ready for installation. Plus, by replacing the camshaft and rocker arms together, you qualify for Extended Service Coverage (ESC) options like Overhaul Protection for Trucks and Cat Component Plus — affordable ways to protect your investment.

## FIND THE CAT REMAN CAMSHAFT KIT YOU NEED

| KIT PART<br>NUMBER | MODELS                | SERIAL<br>NUMBER PREFIX         | НР      | KIT CONTENTS                                 |                                                                    |                  |
|--------------------|-----------------------|---------------------------------|---------|----------------------------------------------|--------------------------------------------------------------------|------------------|
| 20R-9063           | 3406E<br>C-15<br>C-16 | 5DS<br>2WS<br>1LW<br>6NZ<br>7CZ | 435-600 | 10R-3292<br>20R-3318<br>20R-3320<br>20R-3322 | Camshaft<br>ARM AS-V rocker<br>ARM AS-V rocker<br>ARM AS-UI rocker | 1<br>6<br>6<br>6 |
| 20R-9064           | C15 ACERT             | MXS<br>NXS                      | 435-550 | 10R-3323<br>20R-3317<br>20R-3319             | Camshaft<br>ARM AS-V rocker<br>ARM AS-UI rocker                    | 1<br>12<br>6     |
| 20R-9065           | C15 ACERT             | MXS<br>NXS                      | 600-625 | 10R-3325<br>20R-3317<br>20R-3319             | Camshaft<br>ARM AS-V rocker<br>ARM AS-UI rocker                    | 1<br>12<br>6     |