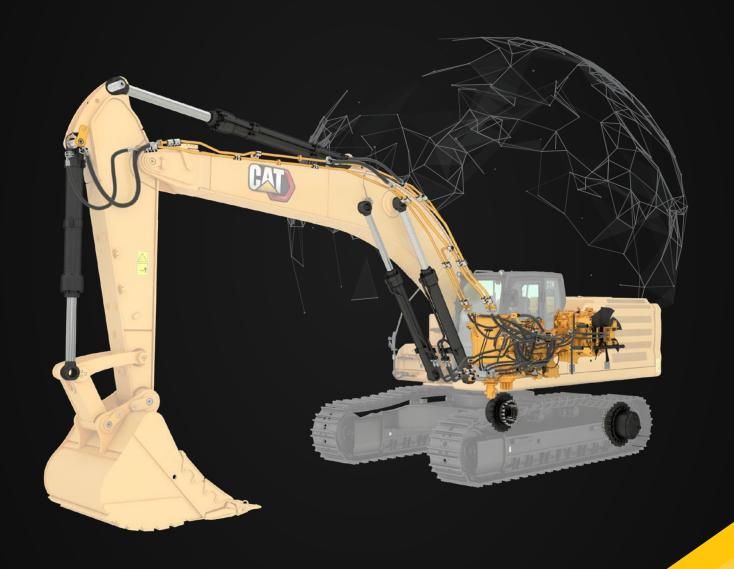

## GIVE YOUR MACHINE A SECOND LIFE WITH A CAT® CERTIFIED REBUILD

A Cat® Certified Rebuild option will give your Cat 336 Excavator a new lease on life for a fraction of the cost of a new machine. Plus, your rebuild will include performance and technology upgrades, extended warranty\* and competitive low finance rates\*.

## REBUILD OPTIONS FOR CAT® 336 EXCAVATORS

When you choose a Cat® Certified Rebuild option for your Cat 336 Excavator, you can access the following:

PERFORMANCE AND TECHNOLOGY UPGRADES

EXTENDED WARRANTY\*