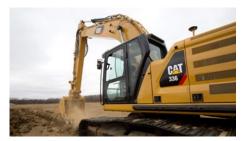

## GIVE YOUR MACHINE A SECOND LIFE WITH A CAT® CERTIFIED REBUILD

A Cat® Certified Rebuild option will give your Cat 336 Excavator a new lease on life for a fraction of the cost of a new machine. Plus, your rebuild will include performance and technology upgrades, extended warranty\* and competitive low finance rates\*.

## REBUILD OPTIONS FOR CAT® 336 EXCAVATORS

When you choose a Cat® Certified Rebuild option for your Cat 336 Excavator, you can access the following:

PERFORMANCE AND TECHNOLOGY UPGRADES

EXTENDED WARRANTY\*