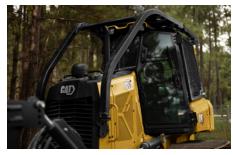

#### **IMPROVED VISIBILITY**

 A lower sloping hood line provides improved peripheral vision to the mulching head, allowing the operator to better assess the jobsite.

#### SEAT MOUNTED CONTROLS

 Mounted on the air suspension seats, these controls isolate the machine vibration from the operator, reducing operator fatigue.

#### **PRESSURIZED CAB**

 Heated and air conditioned cab offers comfortable working environment resulting in less operator fatigue and improved productivity.

#### **TRACTOR PLATFORM**

- Balanced and rugged for operating in rough terrain and soft underfoot conditions.
- Optional blade to provide machine application versatility.