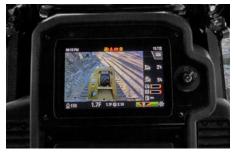

#### **INTUITIVE OPERATOR INTERFACE**

 Primary display is a 254 mm (10") touchscreen color monitor with back up camera.

#### **DRUM SPEED BAR INDICATOR**

 In-cab indicator, aids operator in managing ground speed and overall mulching productivity.