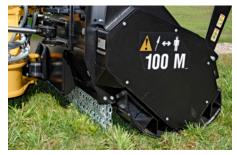

#### **DRUM SPEED BAR INDICATOR**

 In-cab indicator, aids operator in managing ground speed and overall mulching productivity.

Drum direction and speed bar

Pressure gauge with color bars