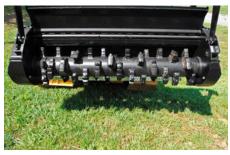

#### LONG LIFE MULCHING HEAD

 New Cat<sup>®</sup> HM518 mulcher frame is designed for longer life using cladding material in high wear areas.

# **D1 Mulcher Specifications**

HM518 Mulcher

Single bolt carbide tooth retention

Mounting point same as blade

Bolt-on wear plates

Rear guard and counterweight

Sweeps and screens

72 inch drum