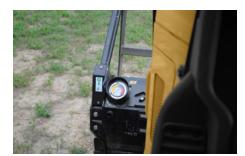

#### **DRUM SPEED BAR INDICATOR**

 In-cab indicator, aids operator in managing ground speed and overall mulching productivity.

Drum direction and speed bar

Pressure gauge with color bars