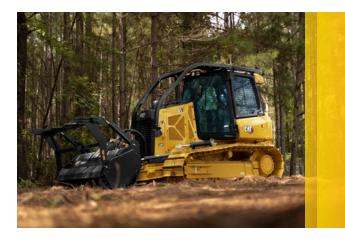

Cat<sup>®</sup> D1 MULCHER

#### **TRACTOR PLATFORM**

- Balanced and rugged for operating in rough terrain and soft underfoot conditions.
- Optional blade to provide machine application versatility.

#### LONG LIFE MULCHING HEAD

 New Cat<sup>®</sup> HM518 mulcher frame is designed for longer life using cladding material in high wear areas.