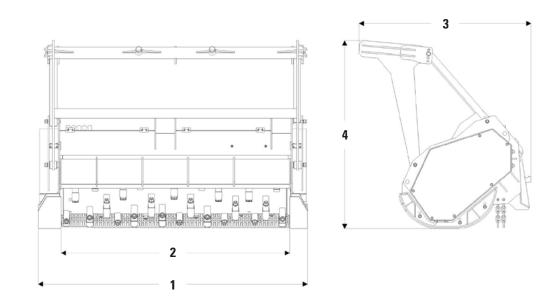

# Dimensions

|                             | HM                      | 518        |
|-----------------------------|-------------------------|------------|
| 1 Overall Width             | 2122 mm                 | 84 in      |
| 2 Working Width             | 1822 mm                 | 72 in      |
| 3 Length                    | 1354 mm                 | 53 in      |
| 4 Overall Height            | 1480 mm                 | 58 in      |
| Lift Height                 | 787 mm                  | 31 in      |
| Maximum Tilt                | 368 mm                  | 14.5 in    |
| Maximum Angle (either side) | 25°                     |            |
| Weight                      | 1450 kg                 | 3,197 lb   |
| Drive Method                | Polycha                 | in belt    |
| Motor                       | Closed loop hydrostatic |            |
| Optimum Hydraulic Flow      | 114 L/min               | 30 gal/min |
| Optimum Hydraulic Pressure  | 407 bar                 | 5900 psi   |
| Drum Speed Range            | 2,150-2,4               | 450 rpm    |
| Fixed Teeth Per Drum        | 38                      | 3          |