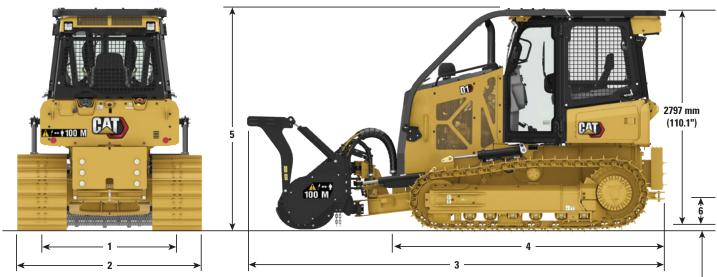

## Dimensions

All dimensions are approximate.

Grouser Height: 47 mm (1.9") -

|                                                        | Stan    | dard     | LG      | P        |
|--------------------------------------------------------|---------|----------|---------|----------|
| 1 Track Gauge                                          | 1495 mm | 58.9 in  | 1725 mm | 67.9 in  |
| <b>2</b> Width of Tractor (standard shoes, no mulcher) | 1901 mm | 74.8 in  | 2360 mm | 92.9 in  |
| <b>3</b> Overall Length (with blade)                   | 4266 mm | 168 in   | 4255 mm | 167.6 in |
| 4 Length of Basic Tractor (without mulcher)            | 3275 mm | 128.9 in | 3275 mm | 128.9 in |
| 5 Tractor Height                                       | 2845 mm | 112 in   | 2763 mm | 108.8 in |
| 6 Ground Clearance                                     | 332 mm  | 13 in    | 332 mm  | 13 in    |