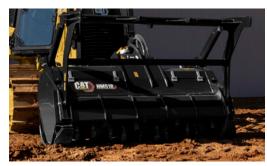

# **D1 Mulcher Specifications**

HM518 Mulcher

Single bolt carbide tooth retention

Mounting point same as blade

Bolt-on wear plates

Rear guard and counterweight

Sweeps and screens

72 inch drum