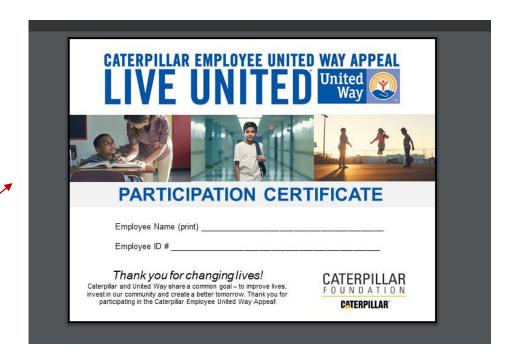

### **Participation Certificate**

- All employees who take some sort of action (pledge \$1+ or opt out) will have access to print the generic "thank you" certificate on final page of pledging.
- Employees with internal email address will also receive a confirmation email that contains pledge summary details and a link to the participation certificate.

**Download your certificate of participation:** View Participation Certificate **Take a quick survey:** United Way survey

Print Pledge Summary