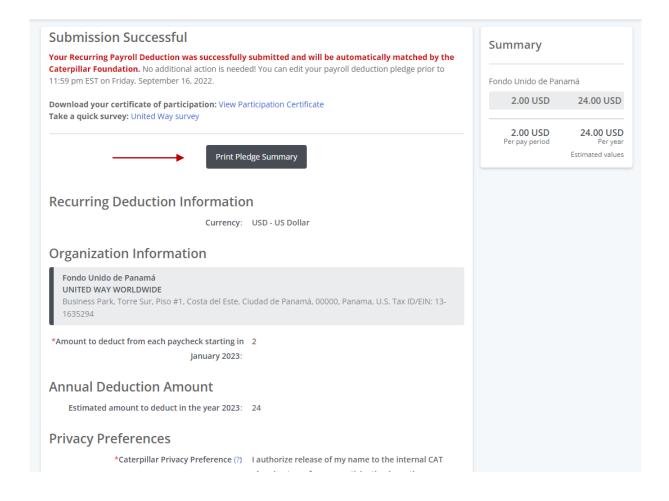

### **Participation Certificate**

- All employees who take some sort of action (pledge \$1+ or opt out) will have access to print the generic "thank you" certificate on final page of pledging.
- Employees with internal email address will also receive a confirmation email that contains pledge summary details and a link to the participation certificate.

**Download your certificate of participation:** View Participation Certificate **Take a quick survey:** United Way survey

Print Pledge Summary