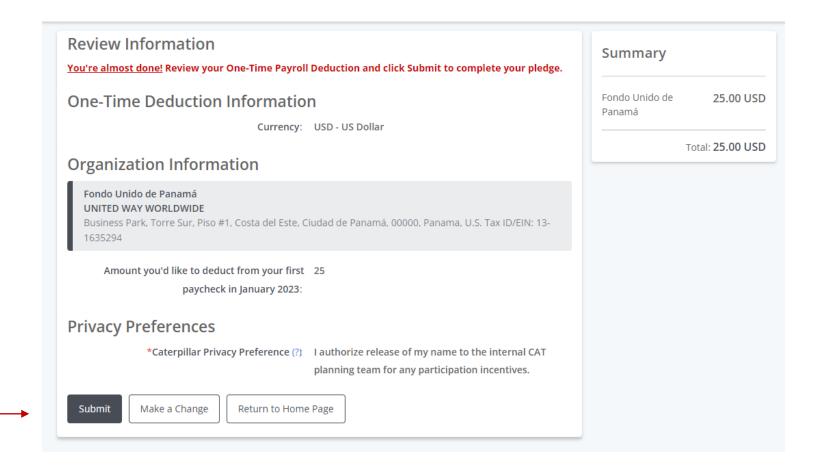

## **Review Pledge Options**

#### **Review Pledge Options**

Select One-Time
Payroll Deduction or
Recurring Payroll
Deduction

| One-Time Deduction Information                                                                                                               | ×                          |
|----------------------------------------------------------------------------------------------------------------------------------------------|----------------------------|
| Currency<br>USD<br>USD - US Dollar                                                                                                           |                            |
| Organization Details                                                                                                                         |                            |
| Fondo Unido de Panamá<br>UNITED WAY WORLDWIDE<br>Business Park, Torre Sur, Piso #1, Costa del Este, C<br>Panama, U.S. Tax ID/EIN: 13-1635294 | iudad de Panamá, 00000,    |
| Amount you'd like to deduct from your first payched Do not include "\$" symbol.                                                              | k in January 2023          |
|                                                                                                                                              | Cancel $\mathcal G$ Update |