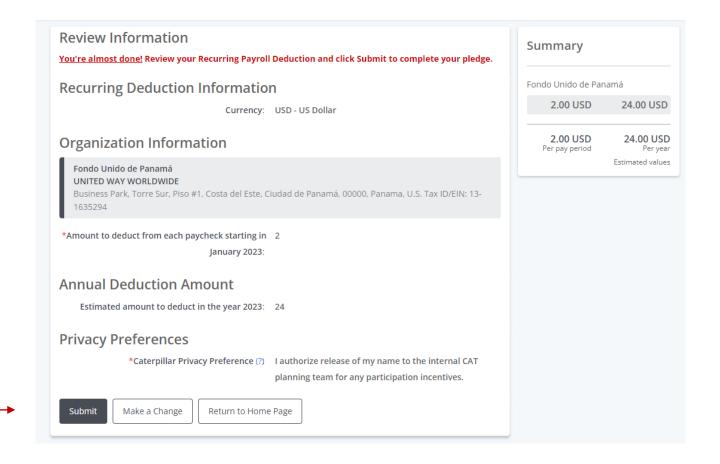

| Fondo Unido de Panamá                                                                                              | 2.00 USD 24.00 USD                     | Fondo Unido de Panamá      |                                         |
|--------------------------------------------------------------------------------------------------------------------|----------------------------------------|----------------------------|-----------------------------------------|
| Business Park, Torre Sur, Piso #1, Costa del Este, Ciudad de Panamá, 00000,<br>Panama, U.S. Tax ID/EIN: 13-1635294 | Per pay period Per year  Edit   Remove | 2.00 USD                   | 24.00 USD                               |
|                                                                                                                    | Estimated values                       | 2.00 USD<br>Per pay period | 24.00 USI<br>Per yea<br>Estimated value |
| Recurring Deduction Information                                                                                    | Edit                                   |                            |                                         |
| ✓ Annual Deduction Amount                                                                                          | Edit                                   |                            |                                         |
| Privacy Preferences                                                                                                |                                        |                            |                                         |
| *Caterpillar Privacy Preference (?)                                                                                |                                        |                            |                                         |
|                                                                                                                    | ,                                      |                            |                                         |