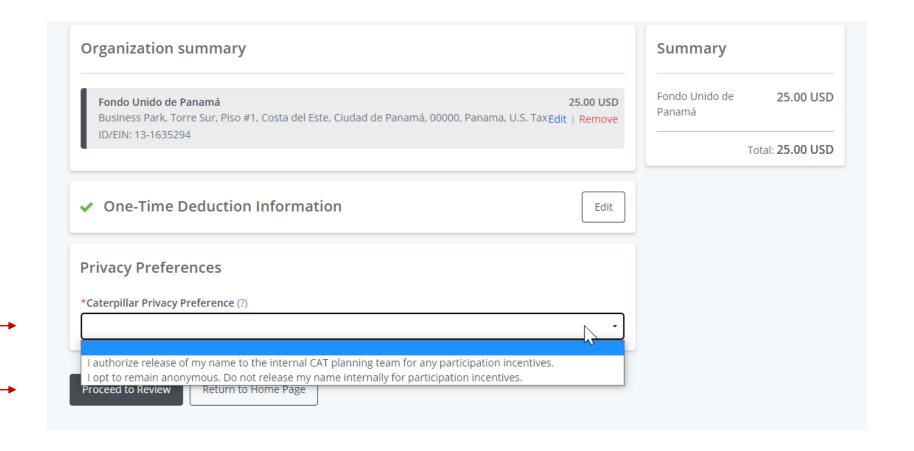

#### DATA PRIVAC

Information provided to Caterpillar is processed consistent with Caterpillar's Data Privacy Policy. This information will be used to process the gift and may be used to contact you in the future regarding Caterpillar Foundation Matching Gift Program and United Way updates and surveys. Notwithstanding the above disclosure, we will provide personal information when required or permitted by law or for purposes relevant to Corporate Policies. For year-round matching gifts, the Caterpillar Foundation does not provide nonprofits with employee mailing address information but the participant's name, gift details and email address (in some instances) will be sent to the nonprofit for match request verification purposes only. For United Way pledge processing, your personal information (name, home address, email address and pledge details) may be provided to your local United Way chapter if you opt to release this information in your pledge submission (you have the option to remain anonymous). By providing this information you agree to the above uses of your information. Please also see the Privacy Policy for the Caterpillar Foundation's third-party vendor, CyberGrants, to view information on how your personal information is used, as well as how cookles are being set on your device: CyberGrants Privacy Policy

| Organization summary                                                                                               |                                                           | Summary                    |                             |
|--------------------------------------------------------------------------------------------------------------------|-----------------------------------------------------------|----------------------------|-----------------------------|
| Fondo Unido de Panamá                                                                                              | 2.00 USD 24.00 USD Per pay period Per year  Edit   Remove | Fondo Unido de Panamá      |                             |
| Business Park, Torre Sur, Piso #1, Costa del Este, Ciudad de Panamá, 00000,<br>Panama, U.S. Tax ID/EIN: 13-1635294 |                                                           | 2.00 USD                   | 24.00 USD                   |
|                                                                                                                    | Estimated values                                          | 2.00 USD<br>Per pay period | <b>24.00 USI</b><br>Per yea |
|                                                                                                                    |                                                           |                            | Estimated value             |
| Recurring Deduction Information                                                                                    |                                                           |                            |                             |
| Eurrency<br>USD                                                                                                    |                                                           |                            |                             |
| USD - US Dollar                                                                                                    |                                                           |                            |                             |
| Save and Proceed                                                                                                   |                                                           |                            |                             |
| Annual Deduction Amount                                                                                            |                                                           |                            |                             |
| Privacy Preferences                                                                                                |                                                           |                            |                             |
| Proceed to Review Return to Home Page                                                                              |                                                           |                            |                             |

| Organization summary                                                                                               |                                        | Summary                    |                          |
|--------------------------------------------------------------------------------------------------------------------|----------------------------------------|----------------------------|--------------------------|
| Fondo Unido de Panamá                                                                                              | 2.00 USD 24.00 USD                     | Fondo Unido de Panamá      |                          |
| Business Park, Torre Sur, Piso #1, Costa del Este, Ciudad de Panamá, 00000,<br>Panama, U.S. Tax ID/EIN: 13-1635294 | Per pay period Per year  Edit   Remove | 2.00 USD                   | 24.00 USI                |
|                                                                                                                    | Estimated values                       | 2.00 USD<br>Per pay period | <b>24.00 US</b> Per year |
|                                                                                                                    |                                        |                            | Estimated value          |
| ✓ Recurring Deduction Information                                                                                  | Edit                                   |                            |                          |
| Annual Deduction Amount  Estimated amount to deduct in the year 2023                                               |                                        |                            |                          |
| Save and Proceed                                                                                                   |                                        |                            |                          |
| Privacy Preferences                                                                                                |                                        |                            |                          |
| Proceed to Review Return to Home Page                                                                              |                                        |                            |                          |

| Fondo Unido de Panamá                                                                                              | 2.00 USD 24.00 USD                     | Fondo Unido de Panamá      |                                         |
|--------------------------------------------------------------------------------------------------------------------|----------------------------------------|----------------------------|-----------------------------------------|
| Business Park, Torre Sur, Piso #1, Costa del Este, Ciudad de Panamá, 00000,<br>Panama, U.S. Tax ID/EIN: 13-1635294 | Per pay period Per year  Edit   Remove | 2.00 USD                   | 24.00 USD                               |
|                                                                                                                    | Estimated values                       | 2.00 USD<br>Per pay period | 24.00 USI<br>Per yea<br>Estimated value |
| Recurring Deduction Information                                                                                    | Edit                                   |                            |                                         |
| ✓ Annual Deduction Amount                                                                                          | Edit                                   |                            |                                         |
| Privacy Preferences                                                                                                |                                        |                            |                                         |
| *Caterpillar Privacy Preference (?)                                                                                |                                        |                            |                                         |
|                                                                                                                    | ,                                      |                            |                                         |