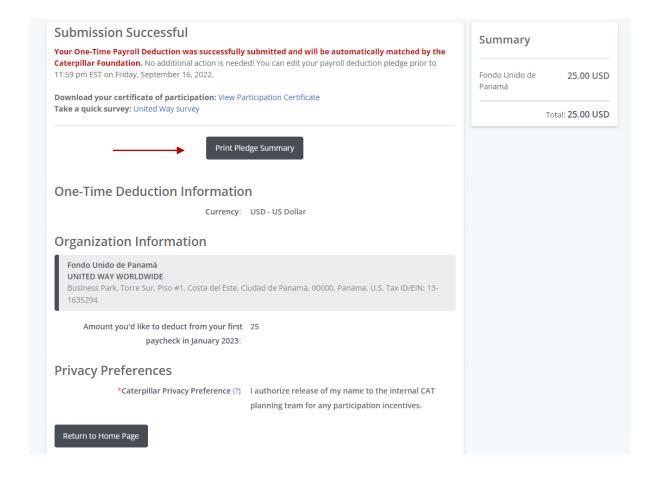

**Download your certificate of participation:** View Participation Certificate **Take a quick survey:** United Way survey

Print Pledge Summary