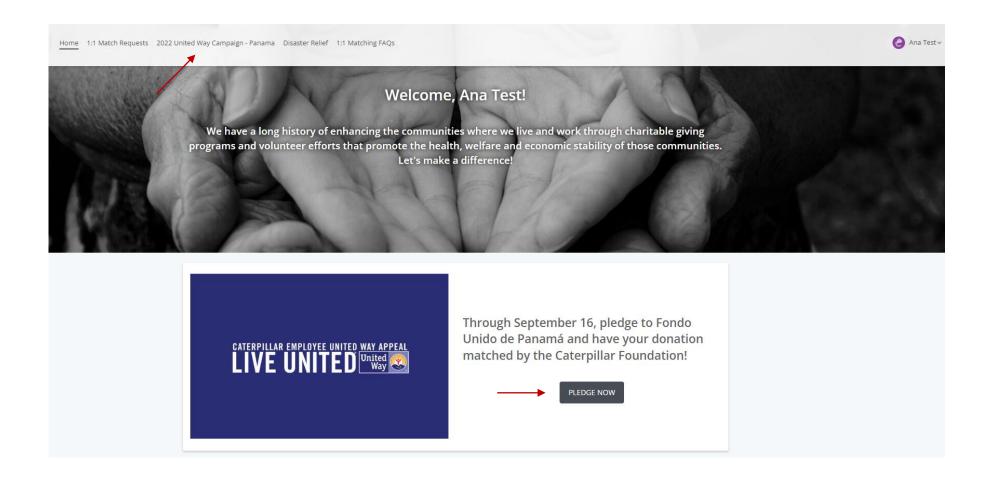

#### 2022 U.S., MEXICO, CANADA & PANAMA UNITED WAY CAMPAIGN (AUG. 22 - SEP. 16)

- All United Way pledges submitted in the United Way Campaign portal will be automatically matched by the Caterpillar Foundation with no cap. The
  Foundation match of your pledge follows to the local United Way you select.
- Eligible nonprofits include any United Way chapter, focus area, or United Way funded partner agency that is visible within the United Way pledging portal.

#### Login/Acceptance Terms

You can use the Single Sign On link at the top