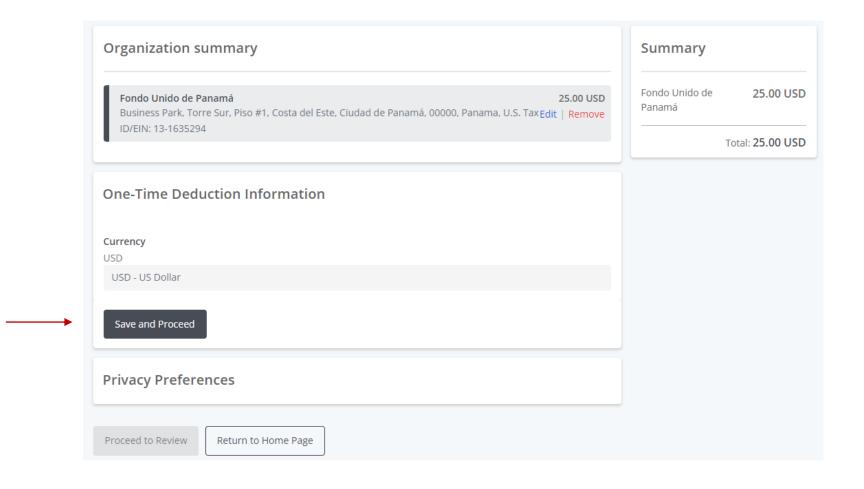

#### **Review Pledge Options**

Select One-Time
Payroll Deduction or
Recurring Payroll
Deduction

| One-Time Deduction Information                                                                                                               | ×                          |
|----------------------------------------------------------------------------------------------------------------------------------------------|----------------------------|
| Currency<br>USD<br>USD - US Dollar                                                                                                           |                            |
| Organization Details                                                                                                                         |                            |
| Fondo Unido de Panamá<br>UNITED WAY WORLDWIDE<br>Business Park, Torre Sur, Piso #1, Costa del Este, C<br>Panama, U.S. Tax ID/EIN: 13-1635294 | iudad de Panamá, 00000,    |
| Amount you'd like to deduct from your first payched Do not include "\$" symbol.                                                              | k in January 2023          |
|                                                                                                                                              | Cancel $\mathcal G$ Update |