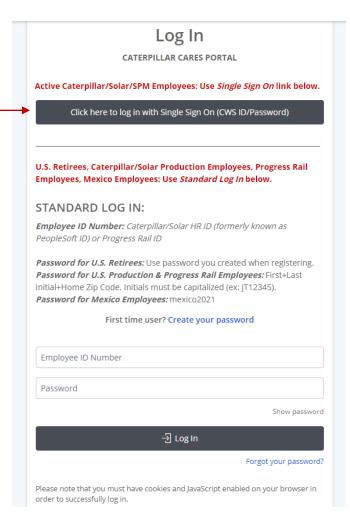

#### **Campaign Employee Notification Emails**



- Campaign runs from August 22 September 16, 2022 and is open to Caterpillar employees on Mexico payroll
- Employees will receive an email August 22, 2022 from your facility communication team with a direct "Click here" link to pledge online
- Employees will have access to the Panama pledge link via <a href="www.caterpillar.com/unitedway">www.caterpillar.com/unitedway</a>



#### Login/Acceptance Terms

You can use the Single Sign On link at the top





#### CATERPILLAR FOUNDATION EMPLOYEE ENGAGEMENT PROGRAM ACCEPTANCE TERMS

Please review all program rules and restrictions. You must accept the program guidelines by clicking I ACCEPT at the bottom of the page.

#### MATCHING GIFTS PROGRAM GIFT ELIGIBILITY REQUIREMENTS

Each Caterpillar participant may request an annual combined total maximum match of \$10,000 USD (or local currency equivalent) in each calendar year.

FLIGIBLE GIFTS MUST RE:

- · Tax-deductible, charitable contribution of \$25 USD (or local currency equivalent) or more per eligible organization.
- Current contributions made directly by the Caterpillar participant to the eligible organization from the Caterpillar participant's own assets. Participants may not register funds collected from others.
- · Made/donated in ful