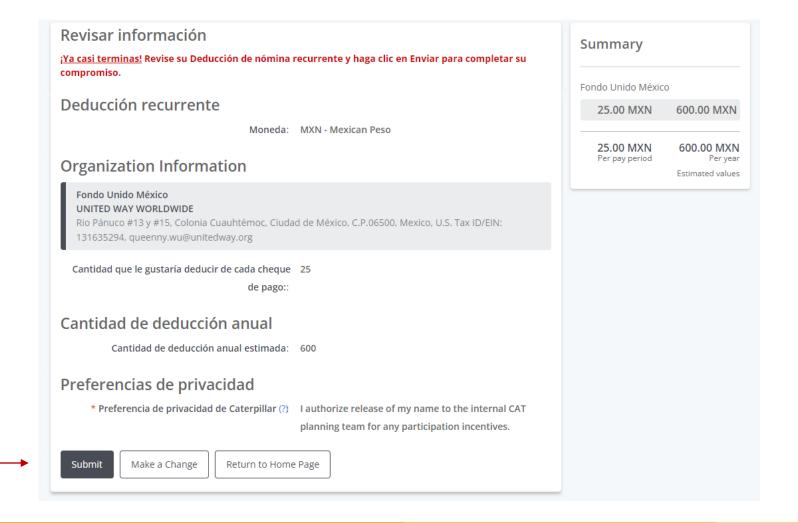

## **Review Pledge Options**

If you have an active recurring payroll deduction you want stopped, you must click "cancel" for it to stop effective 2023.

Or you can click "change". Otherwise, it will continue in 2023.

#### **Review Pledge Options**

If no recurring pledge exists, you have 2 options:

- One time payroll deduction
- Recurring payroll deduction

| Moneda                                                                                                                   |                                           |
|--------------------------------------------------------------------------------------------------------------------------|-------------------------------------------|
| MXN                                                                                                                      |                                           |
| MXN - Mexican Peso                                                                                                       |                                           |
| Organization Details                                                                                                     |                                           |
| Fondo Unido México UNITED WAY WORLDWIDE Rio Pánuco #13 y #15, Colonia Cuauhtémo U.S. Tax ID/EIN: 131635294, queenny.wu@i |                                           |
| Cantidad que le gustaría deducir de cada che                                                                             | que de pago:                              |
| Esta cantidad se deducirá de cada cheque de pel símbolo "\$".                                                            | oago a partir de enero de 2023. No incluy |
|                                                                                                                          |                                           |