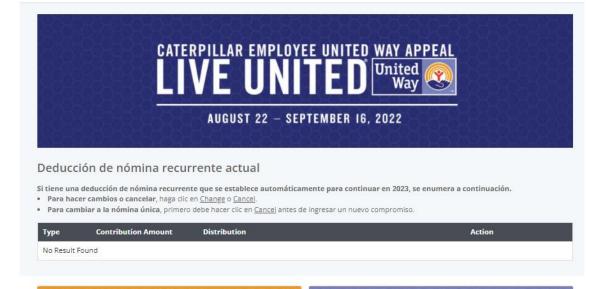

## **Review Pledge Options**

If you have an active recurring payroll deduction you want stopped, you must click "cancel" for it to stop effective 2023.

Or you can click "change". Otherwise, it will continue in 2023.

#### **Review Pledge Options**

If no recurring pledge exists, you have 2 options:

- One time payroll deduction
- Recurring payroll deduction

| Moneda                                                                                                                   |                                           |
|--------------------------------------------------------------------------------------------------------------------------|-------------------------------------------|
| MXN                                                                                                                      |                                           |
| MXN - Mexican Peso                                                                                                       |                                           |
| Organization Details                                                                                                     |                                           |
| Fondo Unido México UNITED WAY WORLDWIDE Rio Pánuco #13 y #15, Colonia Cuauhtémo U.S. Tax ID/EIN: 131635294, queenny.wu@i |                                           |
| Cantidad que le gustaría deducir de cada che                                                                             | que de pago:                              |
| Esta cantidad se deducirá de cada cheque de pel símbolo "\$".                                                            | oago a partir de enero de 2023. No incluy |
|                                                                                                                          |                                           |