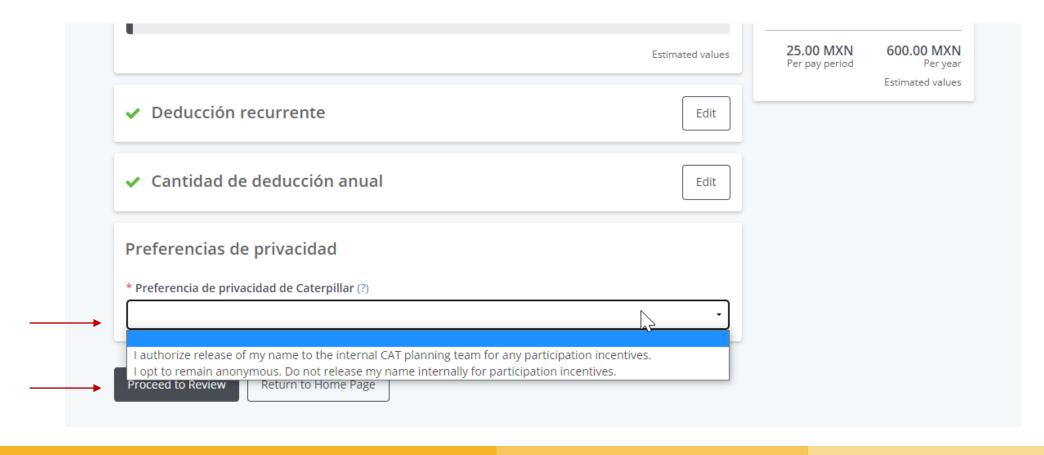

#### DATA PRIVAC

Information provided to Caterpillar is processed consistent with Caterpillar S Data Privacy Policy. This information will be used to process the gift and may be used to contact you in the future regarding Caterpillar Foundation Matching Gift Program and United May updates and surveys. Notwithstanding the above disclosure, we will provide personal information when required or permitted by law or for purposes relevant to Corporate Policies. For year-round matching gifts, the Caterpillar Foundation does not provide nonprofits with employee mailing address information but the participant's name, gift details and email address (in some instances) will be sent to the nonprofit for match request verification purposes only. For United Way pledge processing, your personal information (name, home address, email address and pledge details) may be provided to your local United Way chapter if you opt to release this information in your pledge submission (you have the option to remain anonymous). By providing this information you agree to the above uses of your information. Please also see the Privacy Policy for the Caterpillar Foundation's third-party vendor, CyberGrants, to view information on how your personal information is used, as well as how cookles are being set on your device: CyberGrants Privacy Policy

| Organization summary                                                                                                               |                                                            | Summary                        |                                            |
|------------------------------------------------------------------------------------------------------------------------------------|------------------------------------------------------------|--------------------------------|--------------------------------------------|
| Fondo Unido México<br>Rio Pánuco #13 y #15, Colonia Cuauhtémoc, Ciudad de México, C.P.06500,<br>Mexico, U.S. Tax ID/EIN: 131635294 | 25.00 MXN 600.00 MXN Per pay period Per year Edit   Remove | Fondo Unido Méxic<br>25.00 MXN | 600.00 MXN                                 |
|                                                                                                                                    | Estimated values                                           | 25.00 MXN<br>Per pay period    | 600.00 MXN<br>Per year<br>Estimated values |
| Deducción recurrente                                                                                                               |                                                            |                                |                                            |
| <b>Moneda</b><br>MXN                                                                                                               |                                                            |                                |                                            |
| MXN - Mexican Peso                                                                                                                 |                                                            |                                |                                            |
| Save and Proceed                                                                                                                   |                                                            |                                |                                            |
| Cantidad de deducción anual                                                                                                        |                                                            |                                |                                            |
| Preferencias de privacidad                                                                                                         |                                                            |                                |                                            |
| Proceed to Review Return to Home Page                                                                                              |                                                            |                                |                                            |