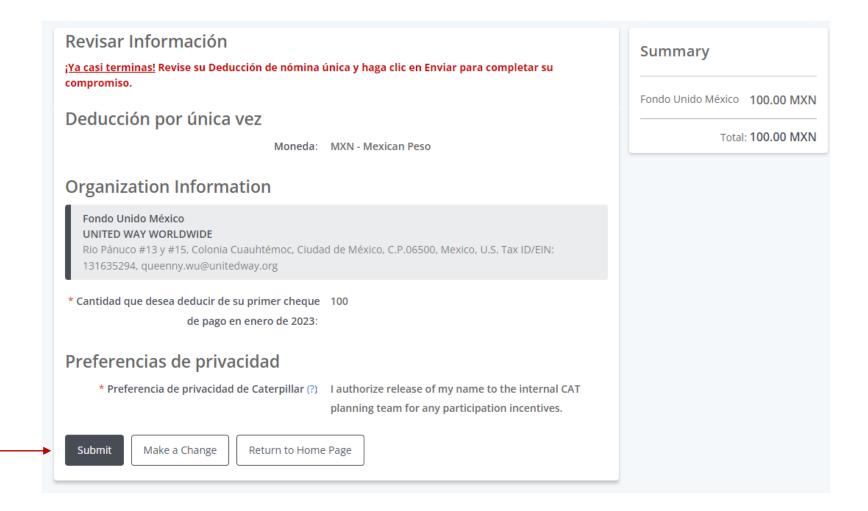

| Moneda                                                                                                                                                        |                |
|---------------------------------------------------------------------------------------------------------------------------------------------------------------|----------------|
| MXN                                                                                                                                                           |                |
| MXN - Mexican Peso                                                                                                                                            |                |
| Organization Details                                                                                                                                          |                |
| Fondo Unido México UNITED WAY WORLDWIDE Rio Pánuco #13 y #15, Colonia Cuauhtémoc, Ciudad de México, C.P. U.S. Tax ID/EIN: 131635294, queenny.wu@unitedway.org | 06500, Mexico, |
| * Cantidad que desea deducir de su primer cheque de pago en enero<br>Solo una deducción. No incluya el símbolo "\$".                                          | de 2023        |

| Organization summary                                                                                |                  | Summary                   |
|-----------------------------------------------------------------------------------------------------|------------------|---------------------------|
| Fondo Unido México<br>Rio Pánuco #13 y #15, Colonia Cuauhtémoc, Ciudad de México, C.P.06500, Mexico | 100.00 MXN       | Fondo Unido México 100.00 |
| Rio Panuco #15 y #15, Colonia Cuauntemoc, Ciudad de Mexico, C.P.06500, Mexic                        | CO Edit   Remove | Total: 100.00             |
| Deducción por única vez                                                                             |                  |                           |
| Moneda<br>MXN                                                                                       |                  |                           |
| MXN - Mexican Peso                                                                                  |                  |                           |
| Save and Proceed                                                                                    |                  |                           |
| Preferencias de privacidad                                                                          |                  |                           |