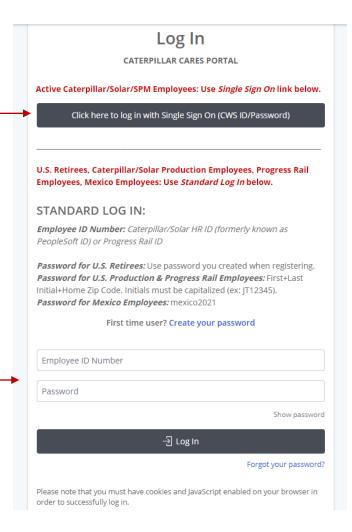

#### Login/Acceptance Terms

You can use the Single Sign On link at the top

OR

Use the Standard Log In section.

Mexico employee passwords are set to: mexico2022