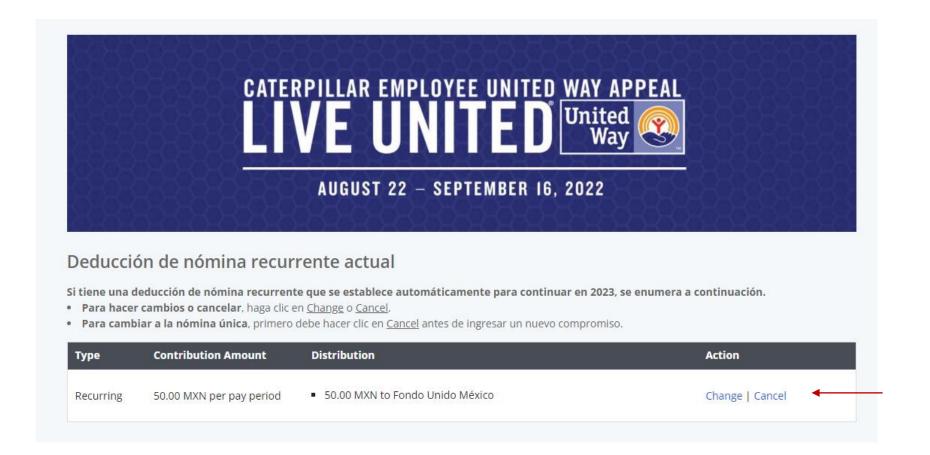

## **Review Pledge Options**

If you have an active recurring payroll deduction you want stopped, you must click "cancel" for it to stop effective 2023.

Or you can click "change". Otherwise, it will continue in 2023.