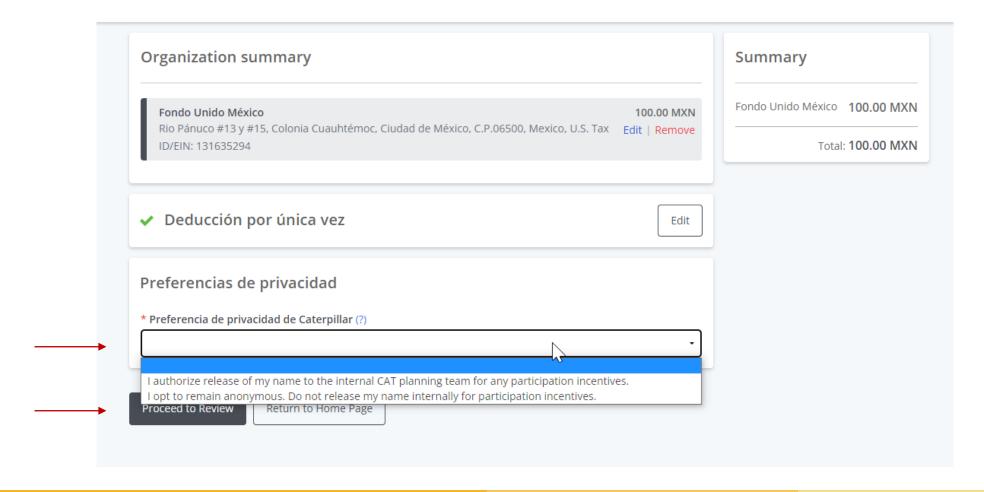

#### DATA PRIVAC

Information provided to Caterpillar is processed consistent with Caterpillar S Data Privacy Policy. This information will be used to process the gift and may be used to contact you in the future regarding Caterpillar Foundation Matching Gift Program and United May updates and surveys. Notwithstanding the above disclosure, we will provide personal information when required or permitted by law or for purposes relevant to Corporate Policies. For year-round matching gifts, the Caterpillar Foundation does not provide nonprofits with employee mailing address information but the participant's name, gift details and email address (in some instances) will be sent to the nonprofit for match request verification purposes only. For United Way pledge processing, your personal information (name, home address, email address and pledge details) may be provided to your local United Way chapter if you opt to release this information in your pledge submission (you have the option to remain anonymous). By providing this information you agree to the above uses of your information. Please also see the Privacy Policy for the Caterpillar Foundation's third-party vendor, CyberGrants, to view information on how your personal information is used, as well as how cookles are being set on your device: CyberGrants Privacy Policy