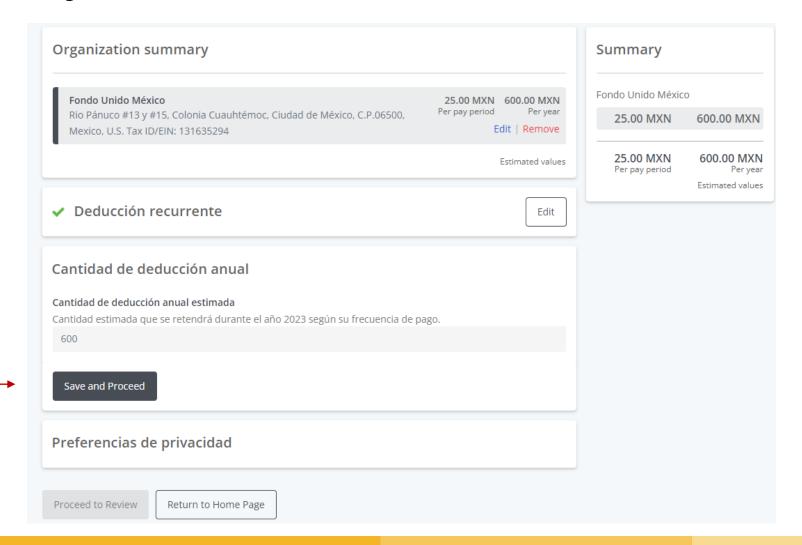

## **Review Pledge Options**

If you have an active recurring payroll deduction you want stopped, you must click "cancel" for it to stop effective 2023.

Or you can click "change". Otherwise, it will continue in 2023.

#### **Review Pledge Options**

If no recurring pledge exists, you have 2 options:

- One time payroll deduction
- Recurring payroll deduction

| Moneda                                                                                                                   |                                           |
|--------------------------------------------------------------------------------------------------------------------------|-------------------------------------------|
| MXN                                                                                                                      |                                           |
| MXN - Mexican Peso                                                                                                       |                                           |
| Organization Details                                                                                                     |                                           |
| Fondo Unido México UNITED WAY WORLDWIDE Rio Pánuco #13 y #15, Colonia Cuauhtémo U.S. Tax ID/EIN: 131635294, queenny.wu@i |                                           |
| Cantidad que le gustaría deducir de cada che                                                                             | que de pago:                              |
| Esta cantidad se deducirá de cada cheque de pel símbolo "\$".                                                            | oago a partir de enero de 2023. No incluy |
|                                                                                                                          |                                           |

| Organization summary                                                                                                               |                                                            | Summary                        |                                            |
|------------------------------------------------------------------------------------------------------------------------------------|------------------------------------------------------------|--------------------------------|--------------------------------------------|
| Fondo Unido México<br>Rio Pánuco #13 y #15, Colonia Cuauhtémoc, Ciudad de México, C.P.06500,<br>Mexico, U.S. Tax ID/EIN: 131635294 | 25.00 MXN 600.00 MXN Per pay period Per year Edit   Remove | Fondo Unido Méxic<br>25.00 MXN | 600.00 MXN                                 |
|                                                                                                                                    | Estimated values                                           | 25.00 MXN<br>Per pay period    | 600.00 MXN<br>Per year<br>Estimated values |
| Deducción recurrente                                                                                                               |                                                            |                                |                                            |
| <b>Moneda</b><br>MXN                                                                                                               |                                                            |                                |                                            |
| MXN - Mexican Peso                                                                                                                 |                                                            |                                |                                            |
| Save and Proceed                                                                                                                   |                                                            |                                |                                            |
| Cantidad de deducción anual                                                                                                        |                                                            |                                |                                            |
| Preferencias de privacidad                                                                                                         |                                                            |                                |                                            |
| Proceed to Review Return to Home Page                                                                                              |                                                            |                                |                                            |