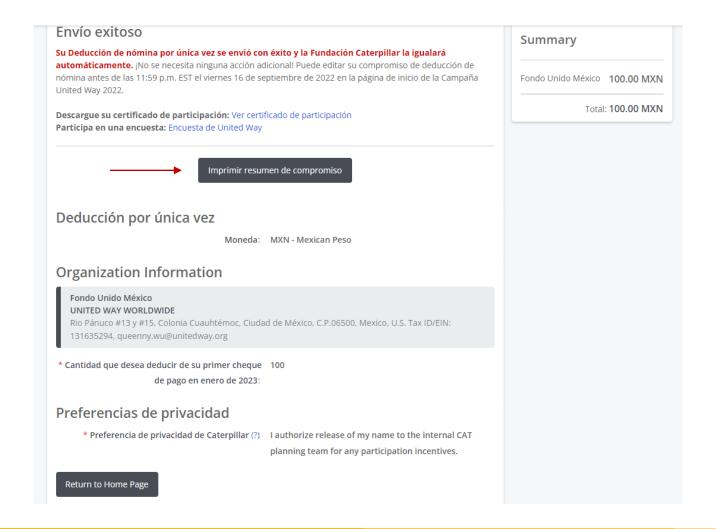

| Organization summary                                                                                |                  | Summary                   |
|-----------------------------------------------------------------------------------------------------|------------------|---------------------------|
| Fondo Unido México<br>Rio Pánuco #13 y #15, Colonia Cuauhtémoc, Ciudad de México, C.P.06500, Mexico | 100.00 MXN       | Fondo Unido México 100.00 |
| Rio Panuco #15 y #15, Colonia Cuauntemoc, Ciudad de Mexico, C.P.06500, Mexic                        | CO Edit   Remove | Total: 100.00             |
| Deducción por única vez                                                                             |                  |                           |
| Moneda<br>MXN                                                                                       |                  |                           |
| MXN - Mexican Peso                                                                                  |                  |                           |
| Save and Proceed                                                                                    |                  |                           |
| Preferencias de privacidad                                                                          |                  |                           |

Campaign.

Descargue su certificado de participación: Ver certificado de participación - Participa en una encuesta: Encuesta de United Way

Imprimir resumen de compromiso