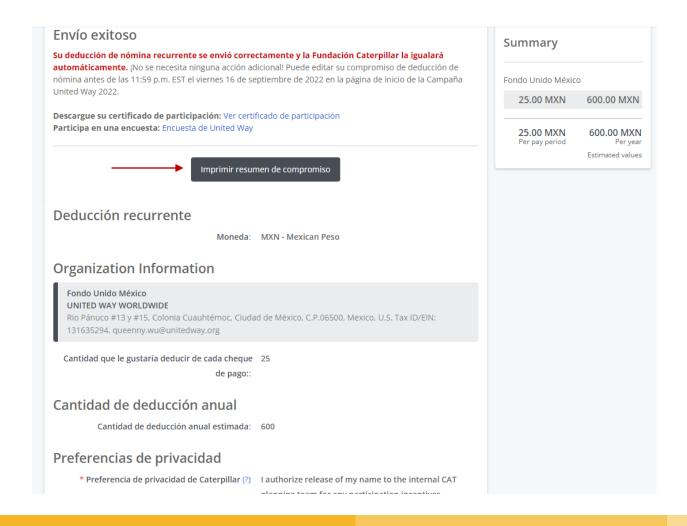

Campaign.

Descargue su certificado de participación: Ver certificado de participación - Participa en una encuesta: Encuesta de United Way

Imprimir resumen de compromiso