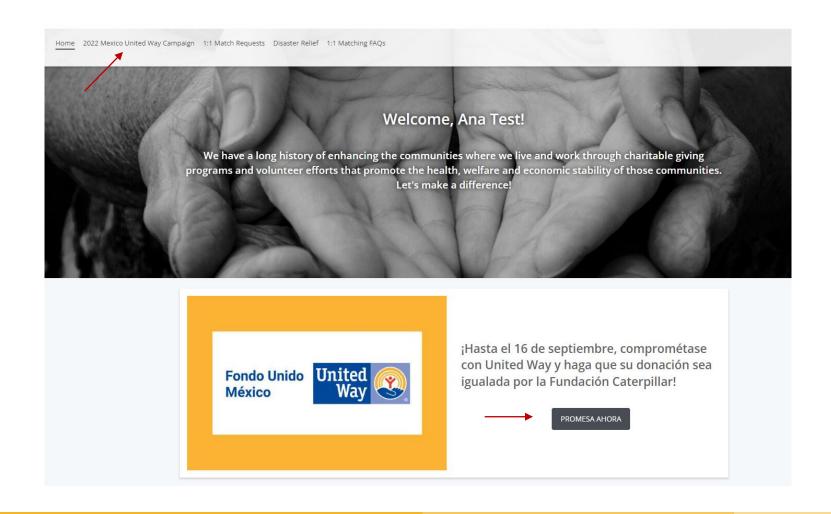

#### 2022 U.S., MEXICO, CANADA & PANAMA UNITED WAY CAMPAIGN (AUG. 22 - SEP. 16)

- All United Way pledges submitted in the United Way Campaign portal will be automatically matched by the Caterpillar Foundation with no cap. The
  Foundation match of your pledge follows to the local United Way you select.
- Eligible nonprofits include any United Way chapter, focus area, or United Way funded partner agency that is visible within the United Way pledging portal.