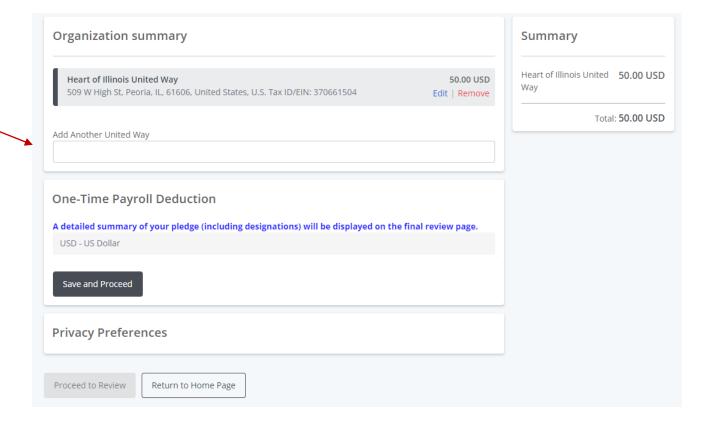

If the employee wants to add a second United Way chapter to the pledge

60.00 USD

60.00 USD

Per year

| Legal Name                   | Focus Area                                                                 | Amount |  |  |  |
|------------------------------|----------------------------------------------------------------------------|--------|--|--|--|
| Heart of Illinois United Way | Big Brothers Big Sisters, Heart of Illinois                                | 2.5    |  |  |  |
| Heart of Illinois United Way | Heart of Illinois United Way Heart of Illinois United Way General Fund 2.5 |        |  |  |  |
| Optional: Negat              | tive Designation:                                                          |        |  |  |  |
| Estimated Annual De          | duction Amount                                                             |        |  |  |  |
| Amount to be withheld from p | aycheck in 2023: 60                                                        |        |  |  |  |
|                              |                                                                            |        |  |  |  |

\*Caterpillar Privacy Preference (?)
I authorize release of my name to the internal CAT planning team for any participation incentives.

\*United Way Privacy Preference: I authorize release of my name, email, and address to United Way when processing my pledge.

Optional: Alternate Recognition Name:

Caterpillar Builder's Circle: Check the box if your

Return to Home Page

pledge (or combined with a spouse) qualifies:

**Privacy Preferences** 