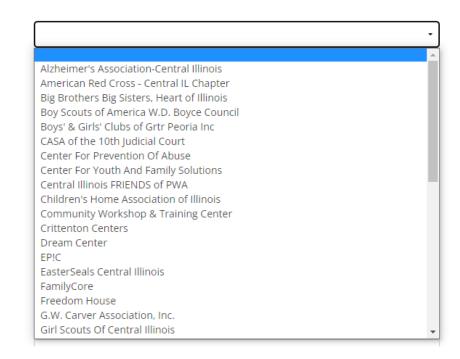

| Using the designation table below, choose where you'd like your donation to go. Enter the<br>amount per paycheck you'd like directed to a United Way's General Fund, Focus Area(s) or |  |
|---------------------------------------------------------------------------------------------------------------------------------------------------------------------------------------|--|
| United Way partner agencies \$1 minimum to United Way General Fund or Focus Area                                                                                                      |  |
| - \$1 minimum to officed way General Fund of Focus Area<br>- \$25 annual minimum per Partner Agency                                                                                   |  |
|                                                                                                                                                                                       |  |
| Optional: Click the drop-down arrow below to select and "Add" partner agencies to your designation table:                                                                             |  |
|                                                                                                                                                                                       |  |
|                                                                                                                                                                                       |  |
| Add                                                                                                                                                                                   |  |
| Heart of Illinois United Way General Fund                                                                                                                                             |  |
| \$                                                                                                                                                                                    |  |
| 211                                                                                                                                                                                   |  |
| \$                                                                                                                                                                                    |  |
| COVID-19 Relief Fund                                                                                                                                                                  |  |
| \$                                                                                                                                                                                    |  |
| Education                                                                                                                                                                             |  |
| \$                                                                                                                                                                                    |  |
|                                                                                                                                                                                       |  |
| Financial Stability                                                                                                                                                                   |  |
| \$                                                                                                                                                                                    |  |
| Health                                                                                                                                                                                |  |
| \$                                                                                                                                                                                    |  |
| Success By Six                                                                                                                                                                        |  |
| \$                                                                                                                                                                                    |  |
| Supporting Student Success (S3)                                                                                                                                                       |  |
| \$                                                                                                                                                                                    |  |
| Total                                                                                                                                                                                 |  |
|                                                                                                                                                                                       |  |
| 0                                                                                                                                                                                     |  |

Alzheimer's Association-Central Illinois American Red Cross - Central IL Chapter Big Brothers Big Sisters, Heart of Illinois Boy Scouts of America W.D. Boyce Council Boys' & Girls' Clubs of Grtr Peoria Inc. CASA of the 10th Judicial Court Center For Prevention Of Abuse Center For Youth And Family Solutions Central Illinois FRIENDS of PWA Children's Home Association of Illinois Community Workshop & Training Center Crittenton Centers Dream Center FP!C EasterSeals Central Illinois FamilyCore Freedom House G.W. Carver Association, Inc. Girl Scouts Of Central Illinois