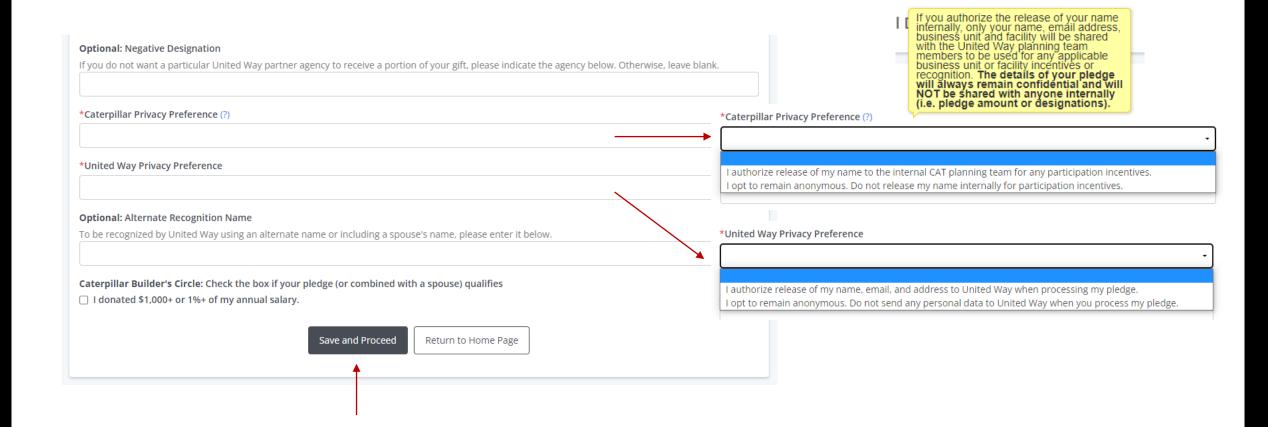

If an employee designates to an agency from the drop down, there is a \$25 annual minimum per partner agency (\$1 minimum per United Way or focus area)

| Optional: Negative D      | signation                      |           |              |
|---------------------------|--------------------------------|-----------|--------------|
|                           | rticular United Way partner ag |           | tion of your |
| girt, please indicate the | agency below. Otherwise, leav  | ve blank. |              |
|                           |                                |           |              |

\*Caterpillar Privacy Preference (?)
I authorize release of my name to the internal CAT planning team for any participation incentives.

\*United Way Privacy Preference: I authorize release of my name, email, and address to United Way when processing my pledge.

Optional: Alternate Recognition Name:

Caterpillar Builder's Circle: Check the box if your

Return to Home Page

pledge (or combined with a spouse) qualifies:

**Privacy Preferences** 