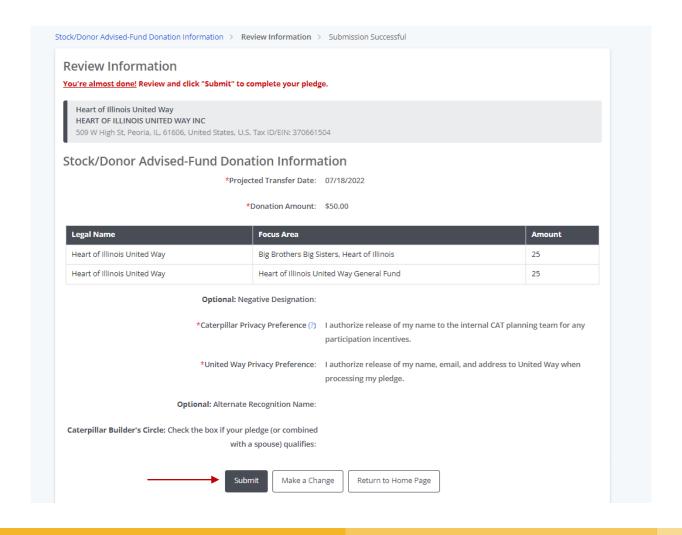

If you select you'd like \$10 to transfer from your stock/donor-advised fund, you would enter \$10 into the designation table. **Your donation amount must match the designation table total.** 

If an employee designates to an agency from the drop down, there is a \$25 annual minimum per partner agency (\$1 minimum per United Way or focus area)

If the employee wants to add a second United Way chapter to the pledge

60.00 USD

60.00 USD

Per year

| Legal Name                   | Focus Area                                                                 | Amount |  |  |  |
|------------------------------|----------------------------------------------------------------------------|--------|--|--|--|
| Heart of Illinois United Way | Big Brothers Big Sisters, Heart of Illinois                                | 2.5    |  |  |  |
| Heart of Illinois United Way | Heart of Illinois United Way Heart of Illinois United Way General Fund 2.5 |        |  |  |  |
| Optional: Negat              | tive Designation:                                                          |        |  |  |  |
| Estimated Annual De          | duction Amount                                                             |        |  |  |  |
| Amount to be withheld from p | aycheck in 2023: 60                                                        |        |  |  |  |
|                              |                                                                            |        |  |  |  |