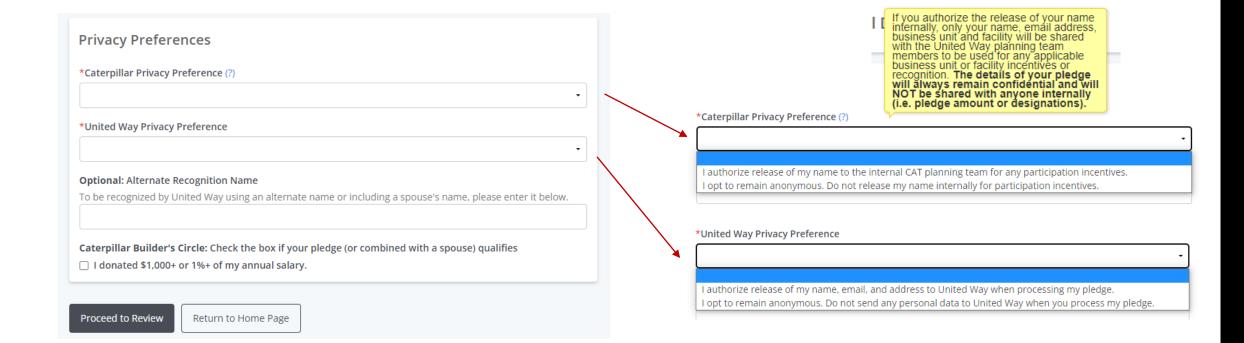

\*Caterpillar Privacy Preference (?)
I authorize release of my name to the internal CAT planning team for any participation incentives.

\*United Way Privacy Preference: I authorize release of my name, email, and address to United Way when processing my pledge.

Optional: Alternate Recognition Name:

Caterpillar Builder's Circle: Check the box if your

Return to Home Page

pledge (or combined with a spouse) qualifies:

**Privacy Preferences** 