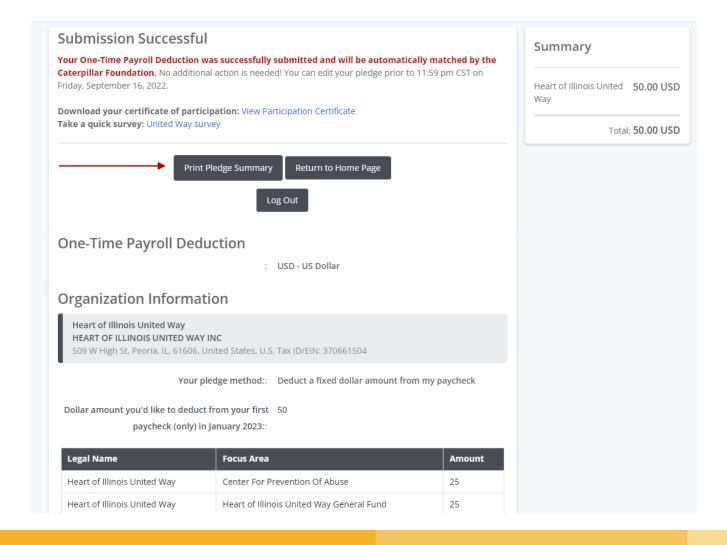

### **Participation Certificate**

- All employees who take some sort of action (pledge \$1+ or opt out) will have access to print the generic "thank you" certificate on final page of pledging.
- Employees with internal email address will also receive a confirmation email that contains pledge summary details and a link to the participation certificate.

**Download your certificate of participation:** View Participation Certificate **Take a quick survey:** United Way survey

Print Pledge Summary