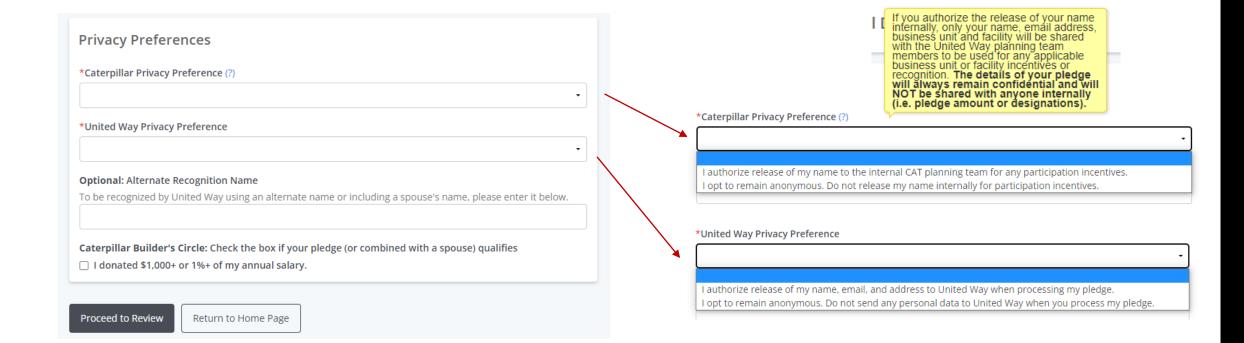

\*Caterpillar Privacy Preference (?)
I authorize release of my name to the internal CAT planning team for any participation incentives.

\*United Way Privacy Preference: I authorize release of my name, email, and address to United Way when processing my pledge.

Optional: Alternate Recognition Name:

Caterpillar Builder's Circle: Check the box if your

Return to Home Page

pledge (or combined with a spouse) qualifies:

**Privacy Preferences** 

#### DATA PRIVAC

Information provided to Caterpillar is processed consistent with Caterpillar 5 Data Privacy Policy. This information will be used to process the gift and may be used to contact you in the future regarding Caterpillar Foundation Matching Gift Program and United Way updates and surveys. Notwithstanding the above disclosure, we will provide personal information when required or permitted by law or for purposes relevant to Corporate Policies. For year-round matching gifts, the Caterpillar Foundation does not provide nonprofits with employee mailing address information but the participant's name, gift details and email address (in some instances) will be sent to the nonprofit for match request verification purposes only. For United Way pledge processing, your personal information (name, home address, email address and pledge details) may be provided to your local United Way chapter if you opt to release this information in your pledge submission (you have the option to remain anonymous). By providing this information you agree to the above uses of your information. Please also see the Privacy Policy for the Caterpillar Foundation's third-party vendor, CyberGrants, to view information on how your personal information is used, as well as how cookies are being set on your device: CyberGrants Privacy Policy