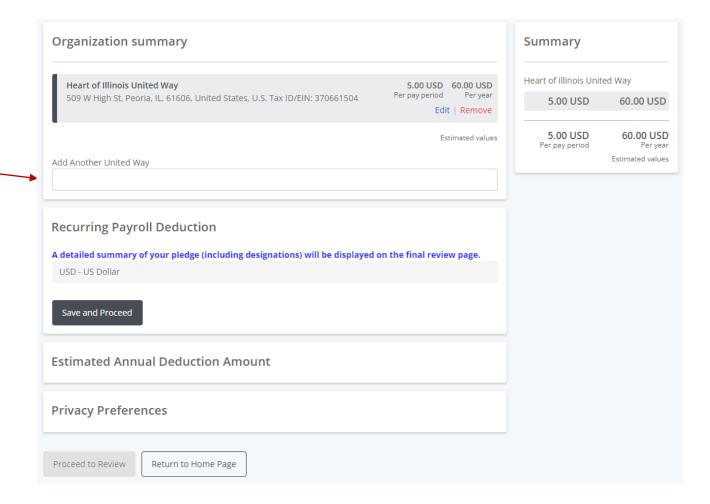

If the employee wants to add a second United Way chapter to the pledge

60.00 USD

60.00 USD

Per year

| Legal Name                   | Focus Area                                                                 | Amount |  |  |  |
|------------------------------|----------------------------------------------------------------------------|--------|--|--|--|
| Heart of Illinois United Way | Big Brothers Big Sisters, Heart of Illinois                                | 2.5    |  |  |  |
| Heart of Illinois United Way | Heart of Illinois United Way Heart of Illinois United Way General Fund 2.5 |        |  |  |  |
| Optional: Negat              | tive Designation:                                                          |        |  |  |  |
| Estimated Annual De          | duction Amount                                                             |        |  |  |  |
| Amount to be withheld from p | aycheck in 2023: 60                                                        |        |  |  |  |
|                              |                                                                            |        |  |  |  |

\*Caterpillar Privacy Preference (?)
I authorize release of my name to the internal CAT planning team for any participation incentives.

\*United Way Privacy Preference: I authorize release of my name, email, and address to United Way when processing my pledge.

Optional: Alternate Recognition Name:

Caterpillar Builder's Circle: Check the box if your

Return to Home Page

pledge (or combined with a spouse) qualifies:

**Privacy Preferences** 