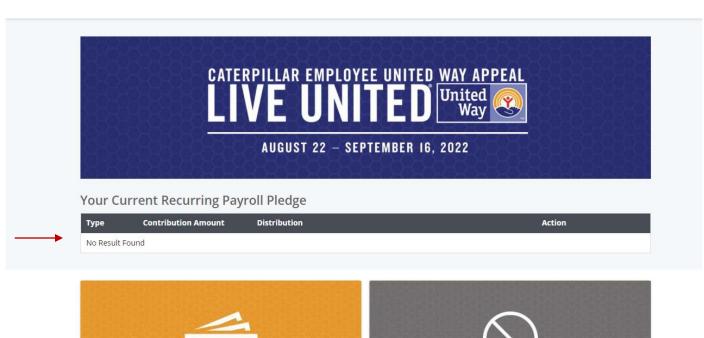

### **Employees Without Recurring Payroll**

If the employee does not have an **active**Recurring Payroll
deduction it will say
No Result found.

They can then proceed with submitting a new pledge or taking action by opting out.