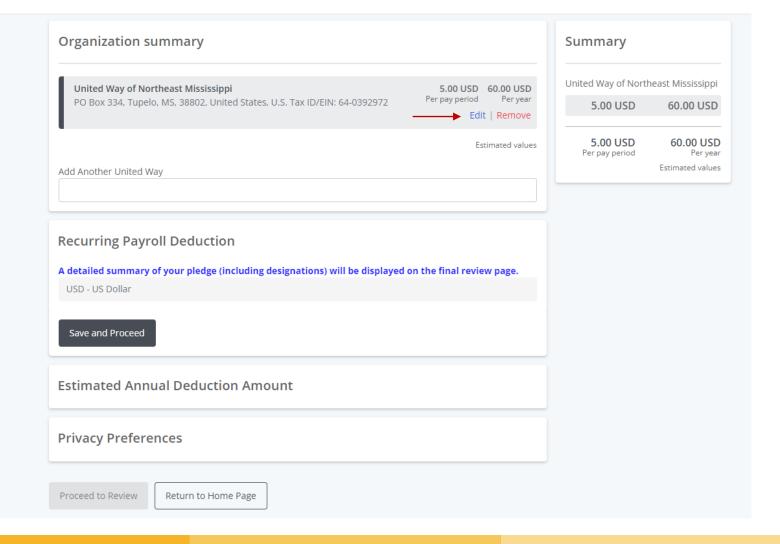

# **Employees With Recurring Payroll**

If the employee clicks renew or change, they will be directed into their existing recurring pledge where they can view the details or make changes by clicking "Edit" before resubmitting the pledge.

If the employee wants to add a second United Way chapter to the pledge

60.00 USD

60.00 USD

Per year

| Legal Name                   | Focus Area                                                                 | Amount |  |  |  |
|------------------------------|----------------------------------------------------------------------------|--------|--|--|--|
| Heart of Illinois United Way | Big Brothers Big Sisters, Heart of Illinois                                | 2.5    |  |  |  |
| Heart of Illinois United Way | Heart of Illinois United Way Heart of Illinois United Way General Fund 2.5 |        |  |  |  |
| Optional: Negat              | tive Designation:                                                          |        |  |  |  |
| Estimated Annual De          | duction Amount                                                             |        |  |  |  |
| Amount to be withheld from p | aycheck in 2023: 60                                                        |        |  |  |  |
|                              |                                                                            |        |  |  |  |