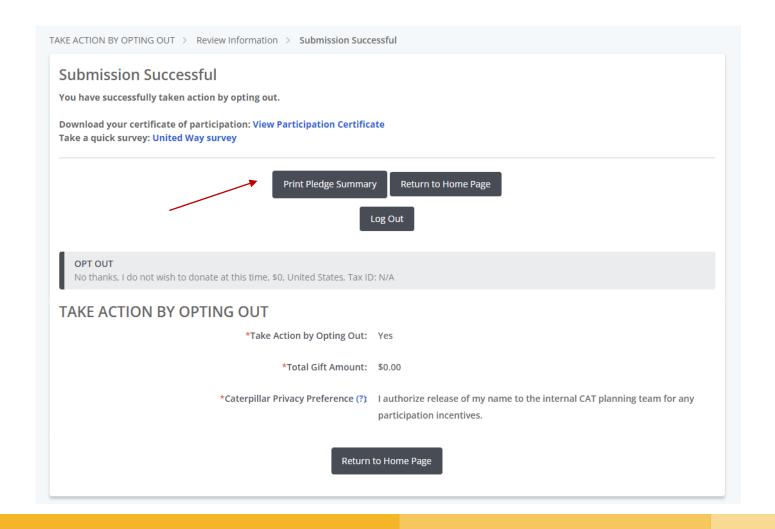

### **Participation Certificate**

- All employees who take some sort of action (pledge \$1+ or opt out) will have access to print the generic "thank you" certificate on final page of pledging.
- Employees with internal email address will also receive a confirmation email that contains pledge summary details and a link to the participation certificate.

**Download your certificate of participation:** View Participation Certificate **Take a quick survey:** United Way survey

Print Pledge Summary