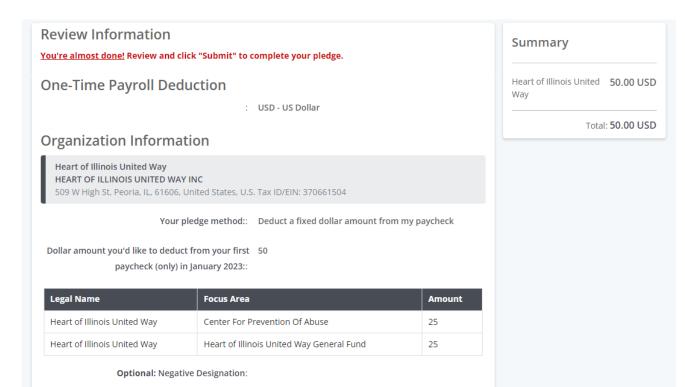

If the employee wants to add a second United Way chapter to the pledge

60.00 USD

60.00 USD

Per year

| Legal Name                   | Focus Area                                                                 | Amount |  |  |  |
|------------------------------|----------------------------------------------------------------------------|--------|--|--|--|
| Heart of Illinois United Way | Big Brothers Big Sisters, Heart of Illinois                                | 2.5    |  |  |  |
| Heart of Illinois United Way | Heart of Illinois United Way Heart of Illinois United Way General Fund 2.5 |        |  |  |  |
| Optional: Negat              | tive Designation:                                                          |        |  |  |  |
| Estimated Annual De          | duction Amount                                                             |        |  |  |  |
| Amount to be withheld from p | aycheck in 2023: 60                                                        |        |  |  |  |
|                              |                                                                            |        |  |  |  |