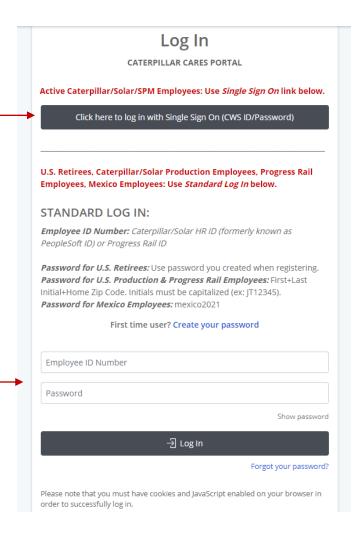

#### Login/Acceptance Terms

Management/Support Employees: Click to login with your CWS ID & password (production employees can also use this link or utilize the standard login instructions below)

Production
Employees: You can bypass single sign on and login with the provided instructions