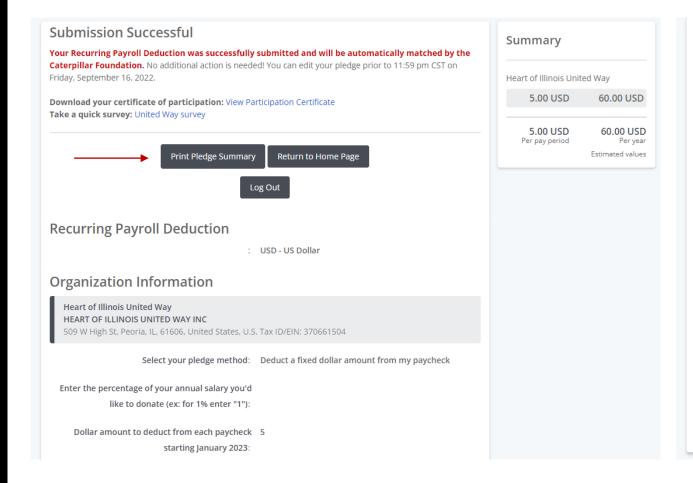

### **Participation Certificate**

- All employees who take some sort of action (pledge \$1+ or opt out) will have access to print the generic "thank you" certificate on final page of pledging.
- Employees with internal email address will also receive a confirmation email that contains pledge summary details and a link to the participation certificate.

**Download your certificate of participation:** View Participation Certificate **Take a quick survey:** United Way survey

Print Pledge Summary