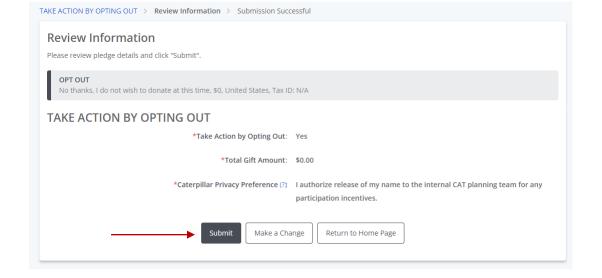

# **Take Action by Opting Out**

# **Take Action by Opting Out**

| OPT OUT<br>No thanks | , I do not wish to donate at this time, \$0, United Sta | tes, Tax ID: N/A |  |
|----------------------|---------------------------------------------------------|------------------|--|
| *Take Action         | by Opting Out                                           |                  |  |
| Yes                  |                                                         |                  |  |
| *Total Gift An       | nount                                                   |                  |  |
| \$0.00               |                                                         |                  |  |
| *Caterpillar P       | rivacy Preference (?)                                   |                  |  |
|                      |                                                         |                  |  |