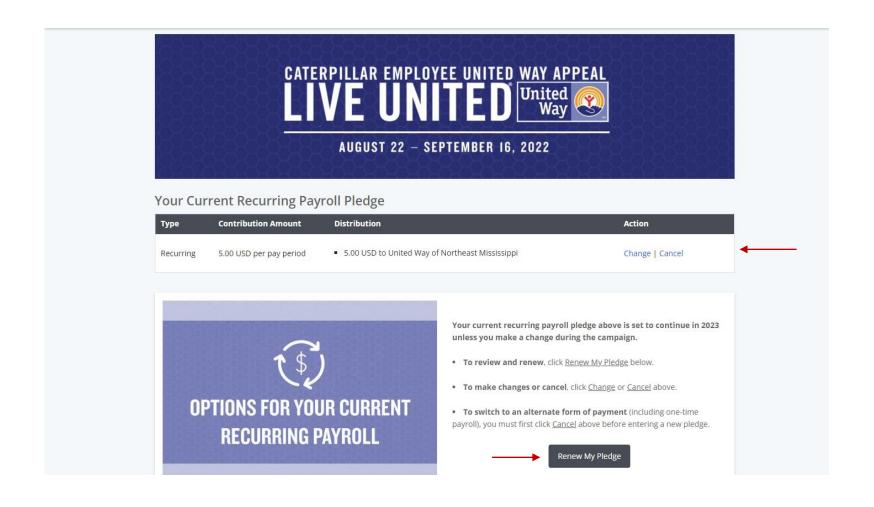

# **Employees With Recurring Payroll**

If the employee has an active Recurring Payroll deduction that is automatically set to continue in 2023 (it will also be matched and count toward your reports even if they don't "renew" it), they will see it listed.

They should follow the instructions on the site to actively "renew" it, make changes, or cancel.

# **Employees With Recurring Payroll**

If the employee clicks renew or change, they will be directed into their existing recurring pledge where they can view the details or make changes by clicking "Edit" before resubmitting the pledge.