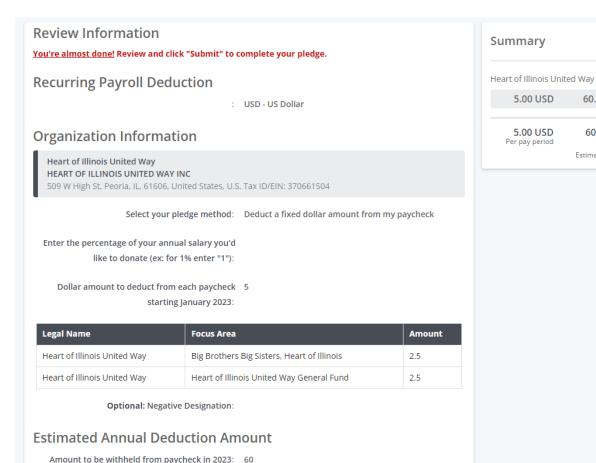

If the employee wants to add a second United Way chapter to the pledge

60.00 USD

60.00 USD

Per year

| Legal Name                   | Focus Area                                                                 | Amount |  |  |  |
|------------------------------|----------------------------------------------------------------------------|--------|--|--|--|
| Heart of Illinois United Way | Big Brothers Big Sisters, Heart of Illinois                                | 2.5    |  |  |  |
| Heart of Illinois United Way | Heart of Illinois United Way Heart of Illinois United Way General Fund 2.5 |        |  |  |  |
| Optional: Negat              | tive Designation:                                                          |        |  |  |  |
| Estimated Annual De          | duction Amount                                                             |        |  |  |  |
| Amount to be withheld from p | aycheck in 2023: 60                                                        |        |  |  |  |
|                              |                                                                            |        |  |  |  |