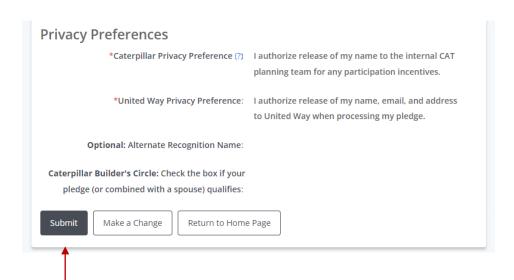

\*Caterpillar Privacy Preference (?)
I authorize release of my name to the internal CAT planning team for any participation incentives.

\*United Way Privacy Preference: I authorize release of my name, email, and address to United Way when processing my pledge.

Optional: Alternate Recognition Name:

Caterpillar Builder's Circle: Check the box if your

Return to Home Page

pledge (or combined with a spouse) qualifies:

**Privacy Preferences** 