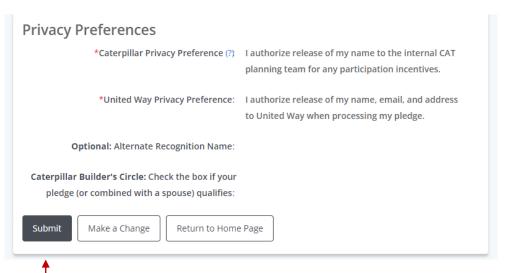

\*Caterpillar Privacy Preference (?)
I authorize release of my name to the internal CAT planning team for any participation incentives.

\*United Way Privacy Preference: I authorize release of my name, email, and address to United Way when processing my pledge.

Optional: Alternate Recognition Name:

Caterpillar Builder's Circle: Check the box if your

Return to Home Page

pledge (or combined with a spouse) qualifies:

**Privacy Preferences** 