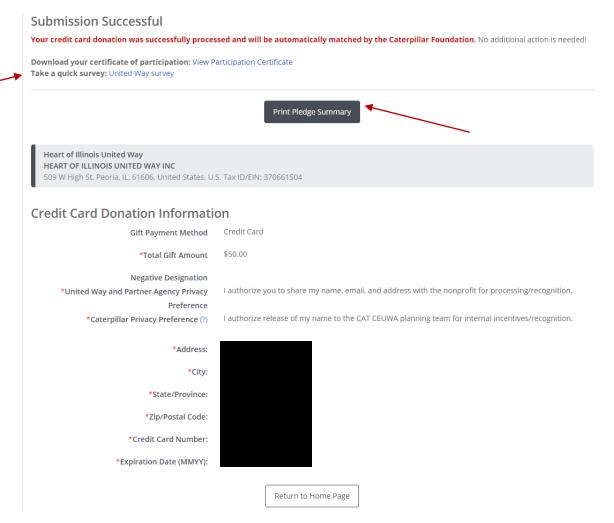

#### **Review Information** You're almost done! Provide your credit/debit card information and click "Submit" to complete your pledge. The transaction will process immediately and you will be unable to edit your pledge. Heart of Illinois United Way HEART OF ILLINOIS UNITED WAY INC 509 W High St, Peoria, IL, 61606, United States, U.S. Tax ID/EIN: 370661504 Credit Card Donation Information Gift Payment Method Credit/Debit Card \*Donation Amount \$50.00 **Optional:** Negative Designation \*Caterpillar Privacy Preference (?) I authorize release of my name to the internal CAT planning team for any participation incentives. \*United Way Privacy Preference I authorize release of my name, email, and address to United Way when processing my pledge. Optional: Alternate Recognition Name Caterpillar Builder's Circle: Check the box if your pledge (or combined with a spouse) qualifies

| *Address:                     |                                                                                                                      |
|-------------------------------|----------------------------------------------------------------------------------------------------------------------|
|                               |                                                                                                                      |
| City:                         |                                                                                                                      |
|                               |                                                                                                                      |
| State/Province:               |                                                                                                                      |
|                               |                                                                                                                      |
| Zip/Postal Code:              |                                                                                                                      |
| Credit Cards Accepted:        |                                                                                                                      |
| MEX PSS.YB                    |                                                                                                                      |
| Credit Card Number:           |                                                                                                                      |
| no spaces or dashes)          |                                                                                                                      |
|                               |                                                                                                                      |
| Expiration Date (MM/YY):      |                                                                                                                      |
|                               |                                                                                                                      |
| *CVV                          |                                                                                                                      |
| Visa, Mastercard, and Discove | r: three digit CVV number on the back of the card. American Express: four digit CVV number on the front of the card) |
|                               |                                                                                                                      |
|                               |                                                                                                                      |
|                               |                                                                                                                      |
|                               | You have chosen to donate                                                                                            |
|                               | \$50.00                                                                                                              |
|                               | 430.00                                                                                                               |
| Y                             | ou will be charged immediately. This charge will appear on your statement as CAT FOUNDATION.                         |
|                               |                                                                                                                      |
|                               |                                                                                                                      |
|                               |                                                                                                                      |
|                               | Submit Make a Change Return to Home Page                                                                             |

### **Participation Certificate**

- All employees who take some sort of action (pledge \$1+ or opt out) will have access to print the generic "thank you" certificate on final page of pledging.
- Employees with internal email address will also receive a confirmation email that contains pledge summary details and a link to the participation certificate.

**Download your certificate of participation:** View Participation Certificate **Take a quick survey:** United Way survey

Print Pledge Summary