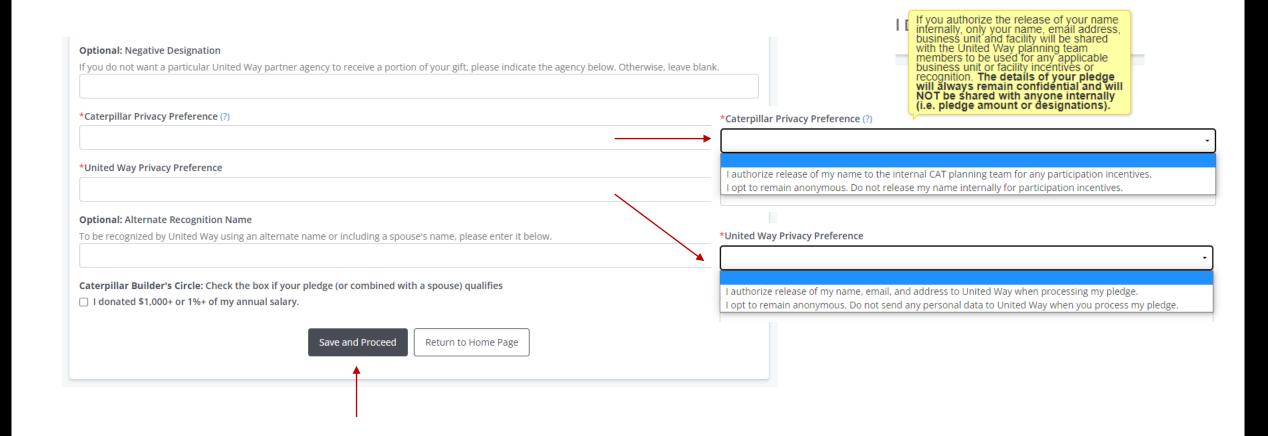

\*Caterpillar Privacy Preference (?)
I authorize release of my name to the internal CAT planning team for any participation incentives.

\*United Way Privacy Preference: I authorize release of my name, email, and address to United Way when processing my pledge.

Optional: Alternate Recognition Name:

Caterpillar Builder's Circle: Check the box if your

Return to Home Page

pledge (or combined with a spouse) qualifies:

**Privacy Preferences** 