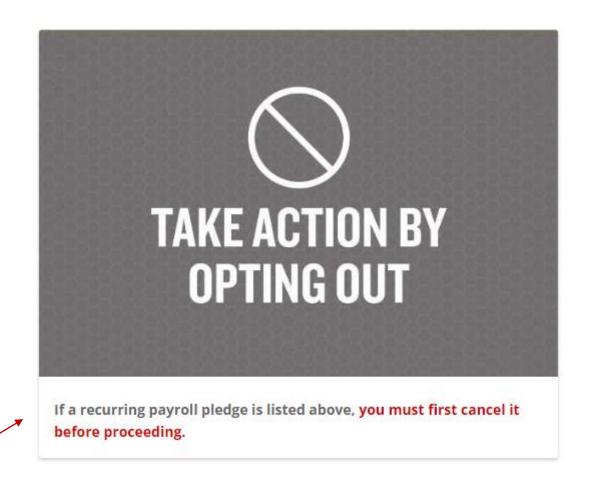

# **Take Action by Opting Out**

# **Take Action by Opting Out**

| OPT OUT<br>No thanks | , I do not wish to donate at this time, \$0, United Sta | tes, Tax ID: N/A |  |
|----------------------|---------------------------------------------------------|------------------|--|
| *Take Action         | by Opting Out                                           |                  |  |
| Yes                  |                                                         |                  |  |
| *Total Gift An       | nount                                                   |                  |  |
| \$0.00               |                                                         |                  |  |
| *Caterpillar P       | rivacy Preference (?)                                   |                  |  |
|                      |                                                         |                  |  |

## **Take Action by Opting Out**

### **Employees Without Recurring Payroll**

If the employee does not have an **active**Recurring Payroll
deduction it will say
No Result found.

They can then proceed with submitting a new pledge or taking action by opting out.