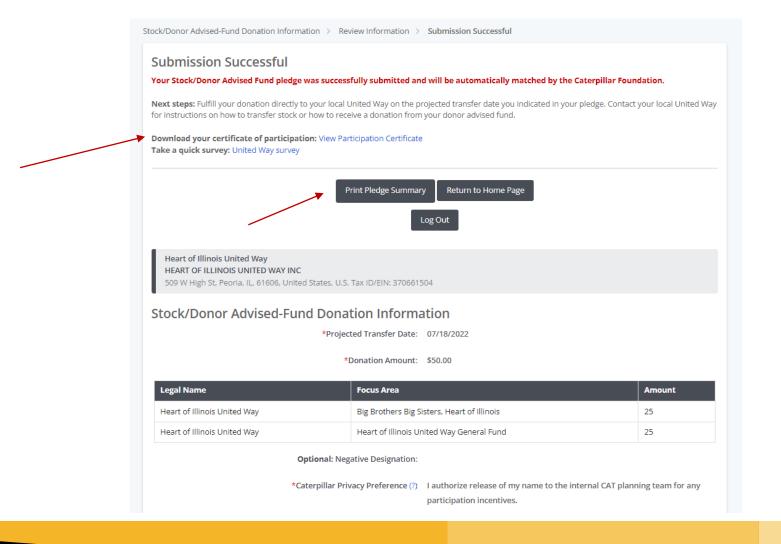

Complete one form of payment with designations completely, then go back to home screen to add another form of payment with designations.

Close

| If you'd like to switch to a different                                                                                                    | Hide Organization Search                                                                                                                                                                                                                                                                                                                                                                                                                                                                                                                                                                                                                                                                                                                                                                                                                                                                                                                                                                                                                                                                                                                                                                                                                                                                                                                                                                                                                                                                                                                                                                                                                                                                                                                                                                                                                                                                                                                                                                                                                                                                                                      |
|-------------------------------------------------------------------------------------------------------------------------------------------|-------------------------------------------------------------------------------------------------------------------------------------------------------------------------------------------------------------------------------------------------------------------------------------------------------------------------------------------------------------------------------------------------------------------------------------------------------------------------------------------------------------------------------------------------------------------------------------------------------------------------------------------------------------------------------------------------------------------------------------------------------------------------------------------------------------------------------------------------------------------------------------------------------------------------------------------------------------------------------------------------------------------------------------------------------------------------------------------------------------------------------------------------------------------------------------------------------------------------------------------------------------------------------------------------------------------------------------------------------------------------------------------------------------------------------------------------------------------------------------------------------------------------------------------------------------------------------------------------------------------------------------------------------------------------------------------------------------------------------------------------------------------------------------------------------------------------------------------------------------------------------------------------------------------------------------------------------------------------------------------------------------------------------------------------------------------------------------------------------------------------------|
| United Way chapter, click this link.                                                                                                      | Local United Way Search                                                                                                                                                                                                                                                                                                                                                                                                                                                                                                                                                                                                                                                                                                                                                                                                                                                                                                                                                                                                                                                                                                                                                                                                                                                                                                                                                                                                                                                                                                                                                                                                                                                                                                                                                                                                                                                                                                                                                                                                                                                                                                       |
|                                                                                                                                           | McLean                                                                                                                                                                                                                                                                                                                                                                                                                                                                                                                                                                                                                                                                                                                                                                                                                                                                                                                                                                                                                                                                                                                                                                                                                                                                                                                                                                                                                                                                                                                                                                                                                                                                                                                                                                                                                                                                                                                                                                                                                                                                                                                        |
|                                                                                                                                           | United Way of McLean County                                                                                                                                                                                                                                                                                                                                                                                                                                                                                                                                                                                                                                                                                                                                                                                                                                                                                                                                                                                                                                                                                                                                                                                                                                                                                                                                                                                                                                                                                                                                                                                                                                                                                                                                                                                                                                                                                                                                                                                                                                                                                                   |
| Click here to switch to a different United Way Chapter                                                                                    |                                                                                                                                                                                                                                                                                                                                                                                                                                                                                                                                                                                                                                                                                                                                                                                                                                                                                                                                                                                                                                                                                                                                                                                                                                                                                                                                                                                                                                                                                                                                                                                                                                                                                                                                                                                                                                                                                                                                                                                                                                                                                                                               |
| Stock/Donor Advised-Fund Donation Information                                                                                             | Cancel ### |
|                                                                                                                                           |                                                                                                                                                                                                                                                                                                                                                                                                                                                                                                                                                                                                                                                                                                                                                                                                                                                                                                                                                                                                                                                                                                                                                                                                                                                                                                                                                                                                                                                                                                                                                                                                                                                                                                                                                                                                                                                                                                                                                                                                                                                                                                                               |
| Heart of Illinois United Way HEART OF ILLINOIS UNITED WAY INC 509 W High St, Peoria, IL, 61606, United States, U.S. Tax ID/EIN: 370661504 |                                                                                                                                                                                                                                                                                                                                                                                                                                                                                                                                                                                                                                                                                                                                                                                                                                                                                                                                                                                                                                                                                                                                                                                                                                                                                                                                                                                                                                                                                                                                                                                                                                                                                                                                                                                                                                                                                                                                                                                                                                                                                                                               |
|                                                                                                                                           |                                                                                                                                                                                                                                                                                                                                                                                                                                                                                                                                                                                                                                                                                                                                                                                                                                                                                                                                                                                                                                                                                                                                                                                                                                                                                                                                                                                                                                                                                                                                                                                                                                                                                                                                                                                                                                                                                                                                                                                                                                                                                                                               |
| *Projected Transfer Date                                                                                                                  |                                                                                                                                                                                                                                                                                                                                                                                                                                                                                                                                                                                                                                                                                                                                                                                                                                                                                                                                                                                                                                                                                                                                                                                                                                                                                                                                                                                                                                                                                                                                                                                                                                                                                                                                                                                                                                                                                                                                                                                                                                                                                                                               |
| The date you plan to transfer the stock or initiate the transfer from your donor-advised fund to United                                   | d Way.                                                                                                                                                                                                                                                                                                                                                                                                                                                                                                                                                                                                                                                                                                                                                                                                                                                                                                                                                                                                                                                                                                                                                                                                                                                                                                                                                                                                                                                                                                                                                                                                                                                                                                                                                                                                                                                                                                                                                                                                                                                                                                                        |
| MM/DD/YYYY                                                                                                                                |                                                                                                                                                                                                                                                                                                                                                                                                                                                                                                                                                                                                                                                                                                                                                                                                                                                                                                                                                                                                                                                                                                                                                                                                                                                                                                                                                                                                                                                                                                                                                                                                                                                                                                                                                                                                                                                                                                                                                                                                                                                                                                                               |
| *Donation Amount                                                                                                                          |                                                                                                                                                                                                                                                                                                                                                                                                                                                                                                                                                                                                                                                                                                                                                                                                                                                                                                                                                                                                                                                                                                                                                                                                                                                                                                                                                                                                                                                                                                                                                                                                                                                                                                                                                                                                                                                                                                                                                                                                                                                                                                                               |
| The amount you plan to transfer to United Way on the date above. Do not enter the "\$" symbol or a                                        | a comma.                                                                                                                                                                                                                                                                                                                                                                                                                                                                                                                                                                                                                                                                                                                                                                                                                                                                                                                                                                                                                                                                                                                                                                                                                                                                                                                                                                                                                                                                                                                                                                                                                                                                                                                                                                                                                                                                                                                                                                                                                                                                                                                      |
|                                                                                                                                           |                                                                                                                                                                                                                                                                                                                                                                                                                                                                                                                                                                                                                                                                                                                                                                                                                                                                                                                                                                                                                                                                                                                                                                                                                                                                                                                                                                                                                                                                                                                                                                                                                                                                                                                                                                                                                                                                                                                                                                                                                                                                                                                               |

Using the designation table below, choose where you'd like your donation to go. Enter the amount you'd like directed to a United Way's General Fund, Focus Area(s) or United Way - \$1 minimum to United Way General Fund or Focus Area \$25 annual minimum per Partner Agency Optional: Click the drop-down arrow below to select and "Add" partner agencies to your Heart of Illinois United Way General Fund 211 COVID-19 Relief Fund Education Financial Stability Health \$ Success By Six Supporting Student Success (S3) Total

If you select you'd like \$10 to transfer from your stock/donor-advised fund, you would enter \$10 into the designation table. **Your donation amount must match the designation table total.** 

If an employee designates to an agency from the drop down, there is a \$25 annual minimum per partner agency (\$1 minimum per United Way or focus area)

### **Participation Certificate**

- All employees who take some sort of action (pledge \$1+ or opt out) will have access to print the generic "thank you" certificate on final page of pledging.
- Employees with internal email address will also receive a confirmation email that contains pledge summary details and a link to the participation certificate.

**Download your certificate of participation:** View Participation Certificate **Take a quick survey:** United Way survey

Print Pledge Summary