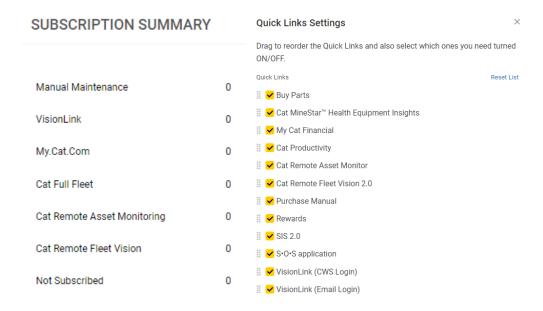

#### Removal of Asset Intelligence from Asset Subscription Summary

 Subscription Summary updated to no longer show Asset Intelligence & applicable Quick Links removed