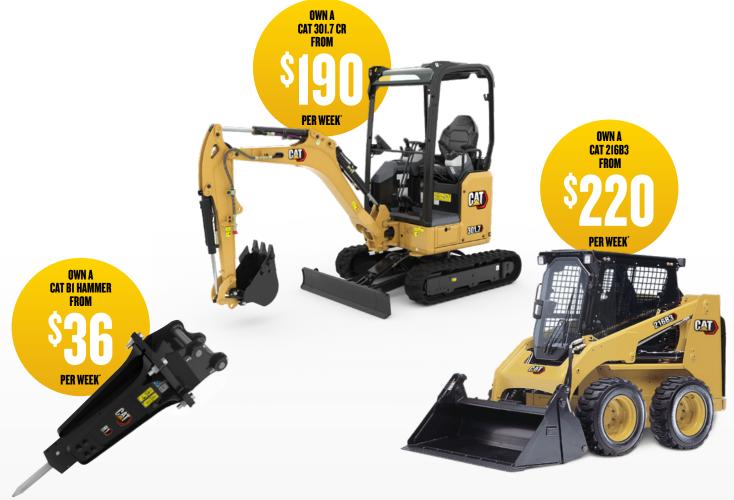

## SMART. CAPABLE. AFFORDABLE.

Cat® Compact machines and attachments come with flexible finance options, making them affordable for your business.

| PRODUCT                                                                 | MODEL                          | COST PER<br>WEEK FROM* | FINANCE TERM |
|-------------------------------------------------------------------------|--------------------------------|------------------------|--------------|
| Skid Steer and<br>Compact Track Loaders<br>1.99% Finance over 48 months | Cat® 216B3 Skid Steer Loader   | \$220                  | 4 year       |
|                                                                         | Cat 239D3 Compact Track Loader | \$435                  | 4 year       |
|                                                                         | Cat 259D3 Compact Track Loader | \$500                  | 4 year       |
| <b>Mini Excavators</b> 1.99% Finance over 48 months                     | Cat 301.5 Mini Excavator       | \$170                  | 4 year       |
|                                                                         | Cat 301.7 CR Mini Excavator    | \$190                  | 4 year       |
|                                                                         | Cat 301.8 Mini Excavator       | \$190                  | 4 year       |
|                                                                         | Cat 301.8 Mini Excavator (Cab) | \$210                  | 4 year       |
| Compact Equipment Cat® Attachments 2.99% Finance over 36 months         | Cat A41 Auger Attachment       | \$26                   | 3 year       |
|                                                                         | Cat B1 Hammer Attachment       | \$36                   | 3 year       |
|                                                                         | Cat BU115 Utilility Broom      | \$45                   | 3 year       |
|                                                                         | Cat BR115 Brushcutter          | \$39                   | 3 year       |
|                                                                         | Cat B6 Hammer Attachment       | \$67                   | 3 year       |
|                                                                         | Cat PC305 Cold Planer          | \$155                  | 3 year       |
|                                                                         | Cat GB124 Smart Grader Blade   | \$207                  | 3 year       |