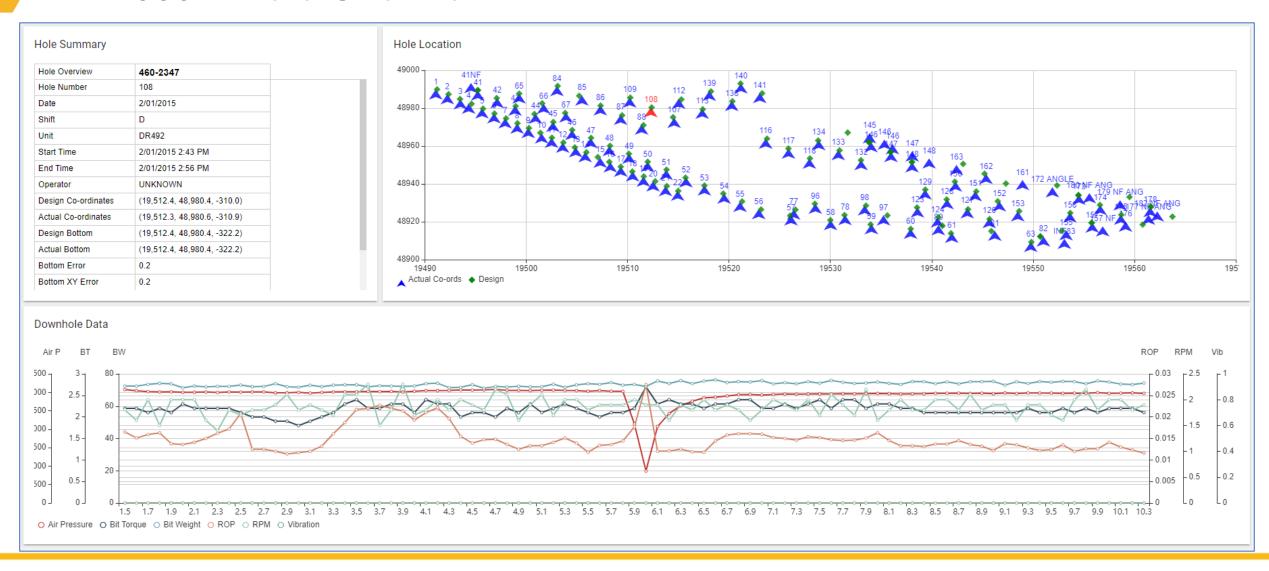

| 06H620 | Fri, Dec 11, 2020 |                   |           |           | Fri, Dec 11, 2020 |                   | Mon, Dec 14, 2020 | Mon, Dec 14, 2020 |
|             |                | 06H621 | Mon, Dec 14, 2020 |                   |           |           | Mon, Dec 14, 2020 |                   | Mon, Dec 14, 2020 | Mon, Dec 14, 2020 |
|             |                | 06H622 | Sat, Dec 12, 2020 |                   |           |           | Sat, Dec 12, 2020 |                   | Sat, Dec 12, 2020 | Sat, Dec 12, 2020 |



### DAH010 - Fuel





### **Standard Dashboards**

**Drilling** 

**DDR001 – Drilling** 

**DDR002 – Drilling Profile** 

**DDR003 – Hole Overview** 



## **DDR001 – Drilling**





## **DDR002 – Drilling Profile**





### **DDR003 – Hole Overview**