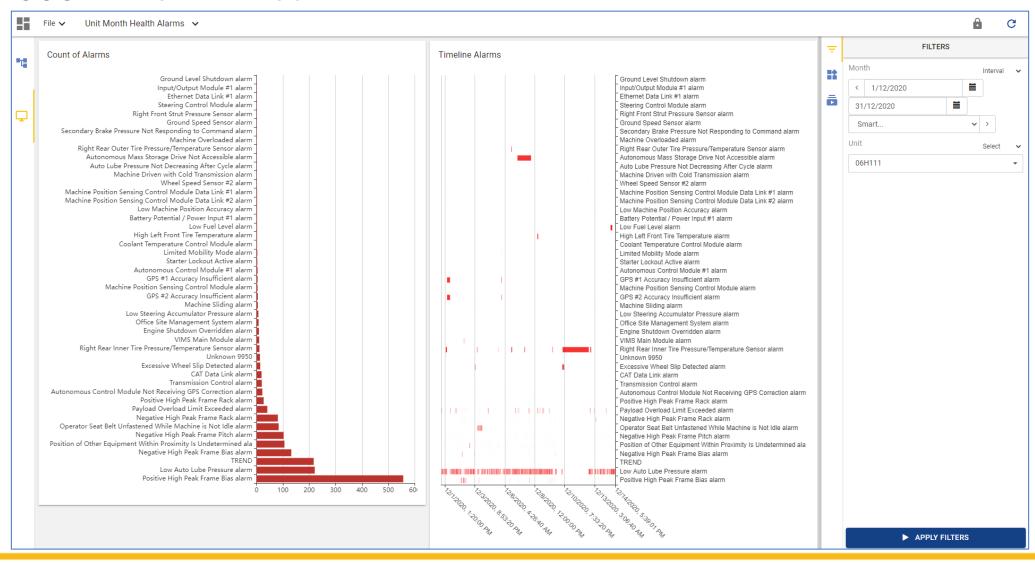

## **DAH009 – Last Health**

|             |                | · •    |                   |                   |           |           |                   |                   |                   |                   |
|-------------|----------------|--------|-------------------|-------------------|-----------|-----------|-------------------|-------------------|-------------------|-------------------|
| ast Health  | eadings by Ty  | ре     |                   |                   |           |           |                   |                   |                   |                   |
|             |                |        | CUMULATIVE        | J1939             | TPI_DIAGN | TPI_EVENT | TREND             | UNKNOWN           | VIMS3GD           | VIMS3GE           |
| Haul trucks | Caterpillar 79 | 06H111 | Mon, Dec 14, 2020 | Sat, Dec 12, 2020 |           |           | Mon, Dec 14, 2020 |
|             |                | 06H112 | Mon, Dec 14, 2020 | Sun, Dec 6, 2020  |           |           | Thu, Dec 10, 2020 | Mon, Dec 14, 2020 | Mon, Dec 14, 2020 | Mon, Dec 14, 2020 |
|             |                | 06H262 | Mon, Dec 14, 2020 | Fri, Dec 4, 2020  |           |           | Mon, Dec 14, 2020 | Fri, Dec 11, 2020 | Mon, Dec 14, 2020 | Mon, Dec 14, 2020 |
|             |                | 06H263 | Mon, Dec 7, 2020  | Fri, Dec 4, 2020  |           |           | Mon, Dec 7, 2020  | Sun, Dec 6, 2020  | Mon, Dec 7, 2020  | Mon, Dec 7, 2020  |
|             |                | 06H264 | Mon, Dec 14, 2020 | Fri, Dec 4, 2020  |           |           | Mon, Dec 14, 2020 |
|             |                | 06H265 | Thu, Dec 10, 2020 | Thu, Dec 10, 2020 |           |           | Thu, Dec 10, 2020 | Wed, Dec 9, 2020  | Thu, Dec 10, 2020 | Thu, Dec 10, 2020 |
|             |                | 06H266 | Mon, Dec 14, 2020 | Thu, Dec 10, 2020 |           |           | Mon, Dec 14, 2020 | Mon, Dec 14, 2020 | Sun, Dec 13, 2020 | Mon, Dec 14, 2020 |
|             |                | 06H273 | Mon, Dec 14, 2020 | Sat, Nov 21, 2020 |           |           | Mon, Dec 14, 2020 |
|             |                | 06H310 | Mon, Dec 14, 2020 | Tue, Dec 1, 2020  |           |           | Mon, Dec 14, 2020 |
|             |                | 06H311 | Mon, Dec 14, 2020 | Mon, Dec 14, 2020 |           |           | Mon, Dec 14, 2020 | Thu, Dec 10, 2020 | Mon, Dec 14, 2020 | Mon, Dec 14, 2020 |
|             |                | 06H312 | Mon, Dec 14, 2020 | Fri, Dec 11, 2020 |           |           | Fri, Dec 11, 2020 | Thu, Dec 10, 2020 | Mon, Dec 14, 2020 | Mon, Dec 14, 2020 |
|             |                | 06H314 | Mon, Dec 14, 2020 | Wed, Dec 9, 2020  |           |           | Mon, Dec 14, 2020 | Thu, Dec 10, 2020 | Thu, Dec 10, 2020 | Mon, Dec 14, 2020 |
|             |                | 06H315 | Mon, Dec 14, 2020 | Mon, Dec 14, 2020 |           |           | Thu, Dec 10, 2020 | Mon, Dec 14, 2020 | Mon, Dec 14, 2020 | Mon, Dec 14, 2020 |
|             |                | 06H316 | Mon, Dec 14, 2020 | Thu, Dec 10, 2020 |           |           | Mon, Dec 14, 2020 |
|             |                | 06H317 | Mon, Dec 14, 2020 | Tue, Dec 1, 2020  |           |           | Sun, Dec 13, 2020 | Sat, Dec 12, 2020 | Sat, Dec 12, 2020 | Mon, Dec 14, 2020 |
|             |                | 06H318 | Mon, Dec 14, 2020 | Sat, Dec 5, 2020  |           |           | Mon, Dec 14, 2020 | Sun, Dec 13, 2020 | Mon, Dec 14, 2020 | Mon, Dec 14, 2020 |
|             |                | 06H319 | Mon, Dec 14, 2020 | Thu, Nov 26, 2020 |           |           | Mon, Dec 14, 2020 |
|             |                | 06H321 | Mon, Dec 14, 2020 | Tue, Dec 1, 2020  |           |           | Mon, Dec 14, 2020 |
|             |                | 06H323 | Mon, Dec 14, 2020 | Sun, Dec 13, 2020 |           |           | Mon, Dec 14, 2020 |
|             |                | 06H324 | Mon, Dec 14, 2020 | Sat, Nov 14, 2020 |           |           | Mon, Dec 14, 2020 |
|             |                | 06H542 | Mon, Dec 14, 2020 |                   |           |           | Mon, Dec 14, 2020 |                   | Mon, Dec 14, 2020 | Mon, Dec 14, 2020 |
|             |                | 06H543 | Mon, Dec 14, 2020 |                   |           |           | Sun, Dec 13, 2020 |                   | Mon, Dec 14, 2020 | Mon, Dec 14, 2020 |
|             |                | 06H544 | Mon, Dec 14, 2020 |                   |           |           | Fri, Dec 11, 2020 |                   | Mon, Dec 14, 2020 | Mon, Dec 14, 2020 |
|             |                | 06H545 | Mon, Dec 14, 2020 |                   |           |           | Mon, Dec 14, 2020 |                   | Mon, Dec 14, 2020 | Mon, Dec 14, 2020 |
|             |                | 06H546 | Mon, Dec 14, 2020 |                   |           |           | Sat, Dec 12, 2020 |                   | Mon, Dec 14, 2020 | Mon, Dec 14, 2020 |
|             |                | 06H547 | Mon, Dec 14, 2020 |                   |           |           | Mon, Dec 14, 2020 |                   | Mon, Dec 14, 2020 | Mon, Dec 14, 2020 |
|             |                | 06H548 | Mon, Dec 14, 2020 |                   |           |           | Mon, Dec 14, 2020 |                   | Mon, Dec 14, 2020 | Mon, Dec 14, 2020 |
|             |                | 06H549 | Mon, Dec 14, 2020 |                   |           |           | Mon, Dec 14, 2020 |                   | Mon, Dec 14, 2020 | Mon, Dec 14, 2020 |
|             |                | 06H550 | Mon, Dec 14, 2020 |                   |           |           | Mon, Dec 14, 2020 |                   | Mon, Dec 14, 2020 | Mon, Dec 14, 2020 |
|             |                | 06H551 | Mon, Dec 14, 2020 |                   |           |           | Sat, Dec 12, 2020 |                   | Mon, Dec 14, 2020 | Mon, Dec 14, 2020 |
|             |                | 06H618 | Mon, Dec 14, 2020 |                   |           |           | Mon, Dec 14, 2020 |                   | Mon, Dec 14, 2020 | Mon, Dec 14, 2020 |
|             |                | 06H619 | Mon, Dec 14, 2020 |                   |           |           | Mon, Dec 14, 2020 |                   | Mon, Dec 14, 2020 | Mon, Dec 14, 2020 |
|             |                | 06H620 | Fri, Dec 11, 2020 |                   |           |           | Fri, Dec 11, 2020 |                   | Mon, Dec 14, 2020 | Mon, Dec 14, 2020 |
|             |                | 06H621 | Mon, Dec 14, 2020 |                   |           |           | Mon, Dec 14, 2020 |                   | Mon, Dec 14, 2020 | Mon, Dec 14, 2020 |
|             |                | 06H622 | Sat, Dec 12, 2020 |                   |           |           | Sat, Dec 12, 2020 |                   | Sat, Dec 12, 2020 | Sat, Dec 12, 2020 |