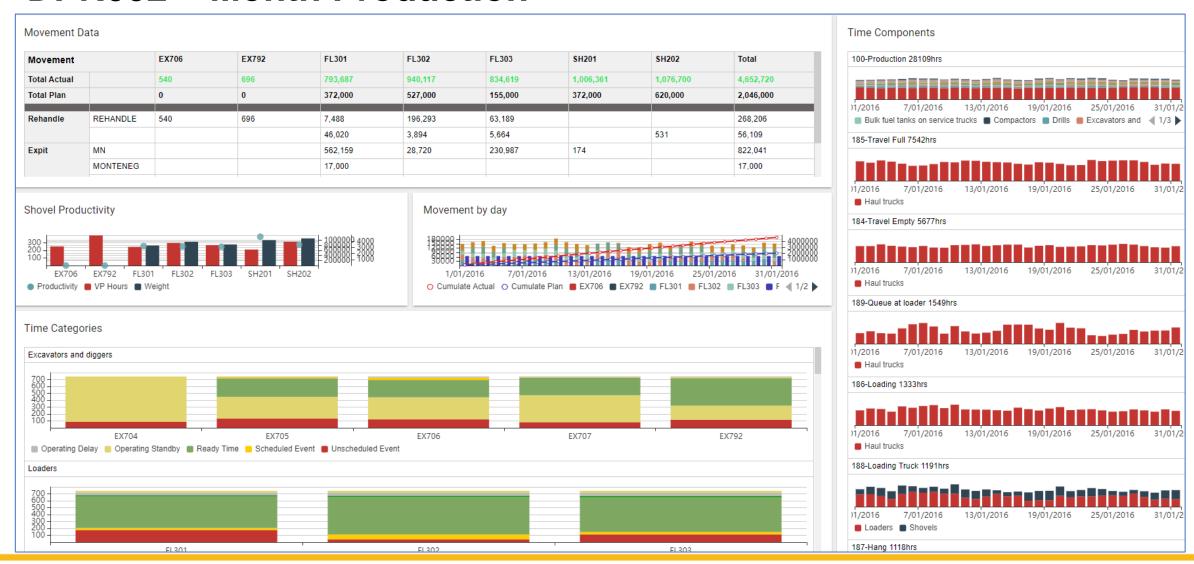

# **Standard Dashboards**

**Production** 

**DPR001 – Day Production** 

**DPR002 – Month Production** 

DPR003 - Payload

#### **DPR002 – Month Production**