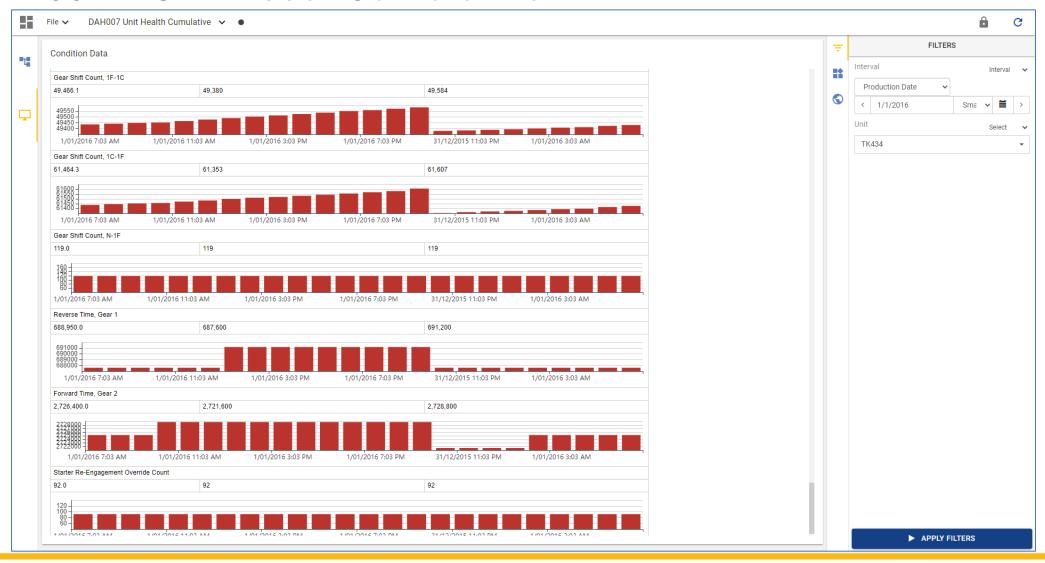

– Time Data

**DTR002 - SMU** 

**DTR003 – Unit Current Status** 



# DTR001 - Time Data





#### **DTR002 - SMU**





# **DTR003 – Unit Current Status**





#### **Standard Dashboards**

#### Maintenance

**DAH001 – Day Maintenance** 

**DAH002 – Month Maintenance** 

**DAH003 – Equipment Detailed** 

**DAH004 – Equipment Detailed Health** 

**DAH005 – Unit Asset Health** 

**DAH006 – Fleet Asset Health** 

**DAH007 – Unit Health Cumulative** 

DAH008 – Month Health

DAH009 - Last Health

DAH010 - Fuel



# **DAH001 – Day Maintenance**





### **DAH002 – Month Maintenance**





# **DAH003 – Equipment Detailed**





## **DAH004 – Equipment Detailed Health**





### **DAH005 – Unit Asset Health**





### **DAH006 – Fleet Asset Health**





### **DAH007 – Unit Asset Cumulative**





### **DAH008 – Month Health**





## **DAH009 – Last Health**

|             |                | · •    |                   |                   |           |           |                   |                   |                   |                   |
|-------------|----------------|--------|-------------------|-------------------|-----------|-----------|-------------------|-------------------|-------------------|-------------------|
| ast Health  | eadings by Ty  | ре     |                   |                   |           |           |                   |                   |                   |                   |
|             |                |        | CUMULATIVE        | J1939             | TPI_DIAGN | TPI_EVENT | TREND             | UNKNOWN           | VIMS3GD           | VIMS3GE