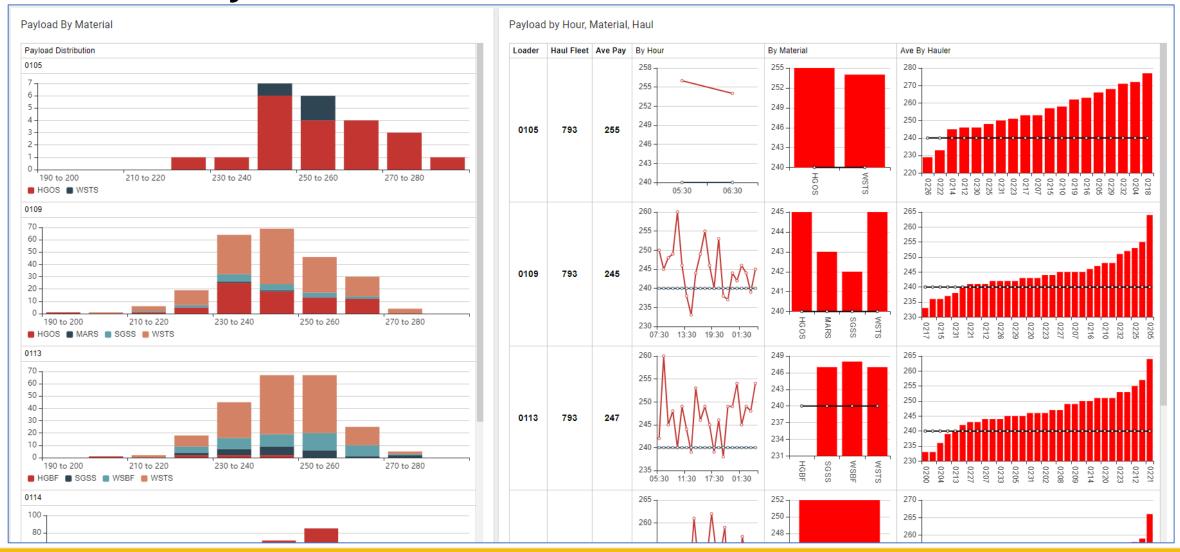

# **Standard Dashboards**

**Production** 

**DPR001 – Day Production** 

**DPR002 – Month Production** 

DPR003 - Payload

# DPR003 – Payload