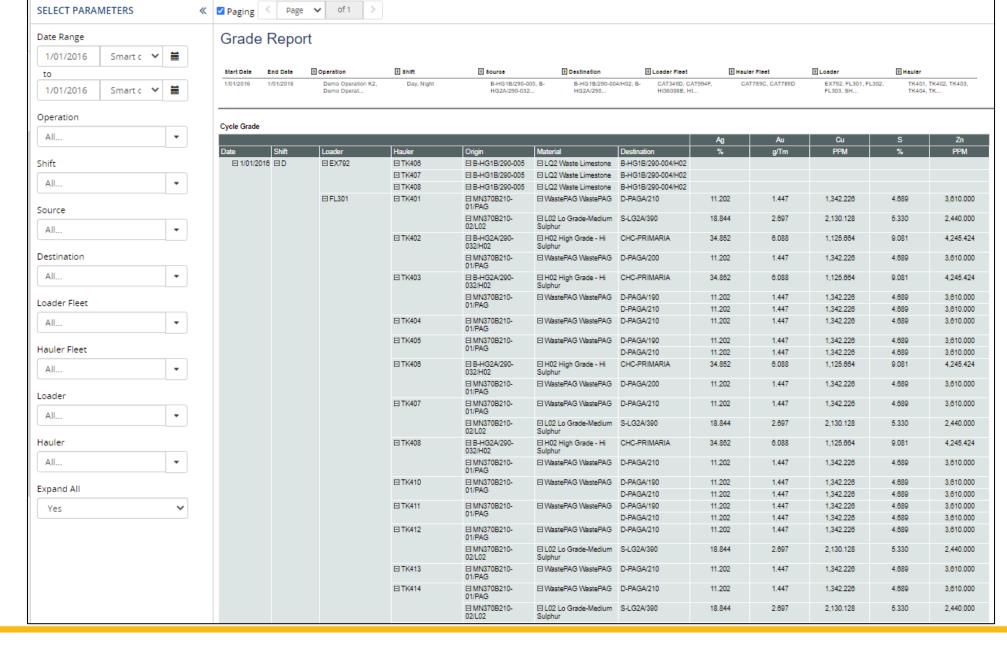

## **MGE004**

**Grade Report** 

Grade report by cycle
Drill in ability
Multiple Data filters