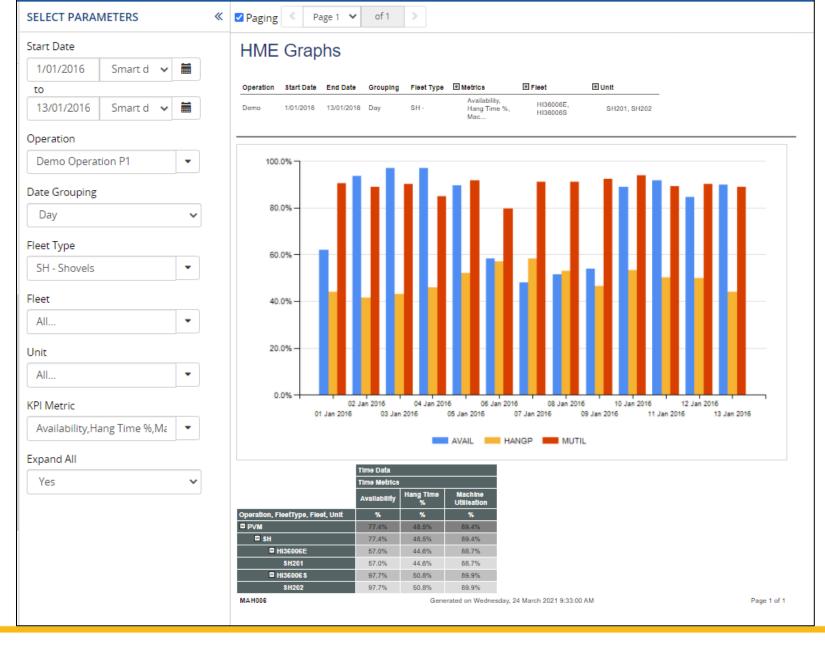

#### **MAH006**

**HME Graphs** 

**Graphs of selected time metrics and categories** 

**Choice of chart** 

**Basic charts** 