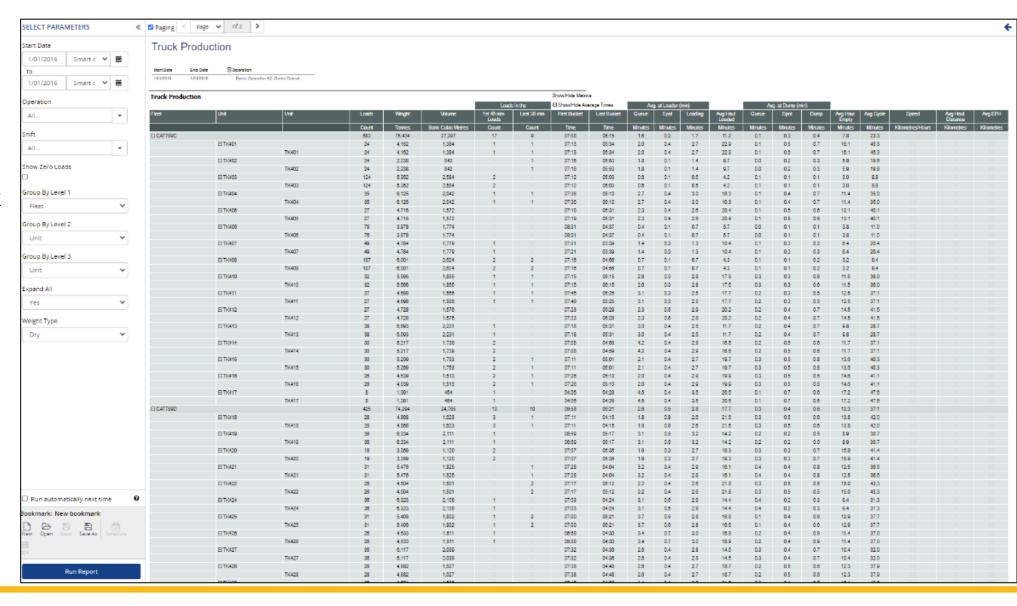

#### Production

- **MPR002 Management Summary standard format**
- MPR005 Movements Summary graphical ex-mine, rehandle report
- MPR006 Benches Mined Flexible period based report on benches mined
- MPR007 Cycle Details detailed data dump of granular cycles for validation
- MPR020 Cycle Detail Summary summary of cycles
- **MPR008 Truck Production**
- MGE002 Movement Grade Summary reports movements by multiple filters
- MGE004 Grade Report summary of grade per cycle

#### Cycle Details

Detailed cycle records
Used for short timeframes
Multiple Filters available

Cycle Detail Summary

**Summary Data from Haul Cycles** 

**Truck Production** 

Production Summary by truck

Time tonnage and speed stats