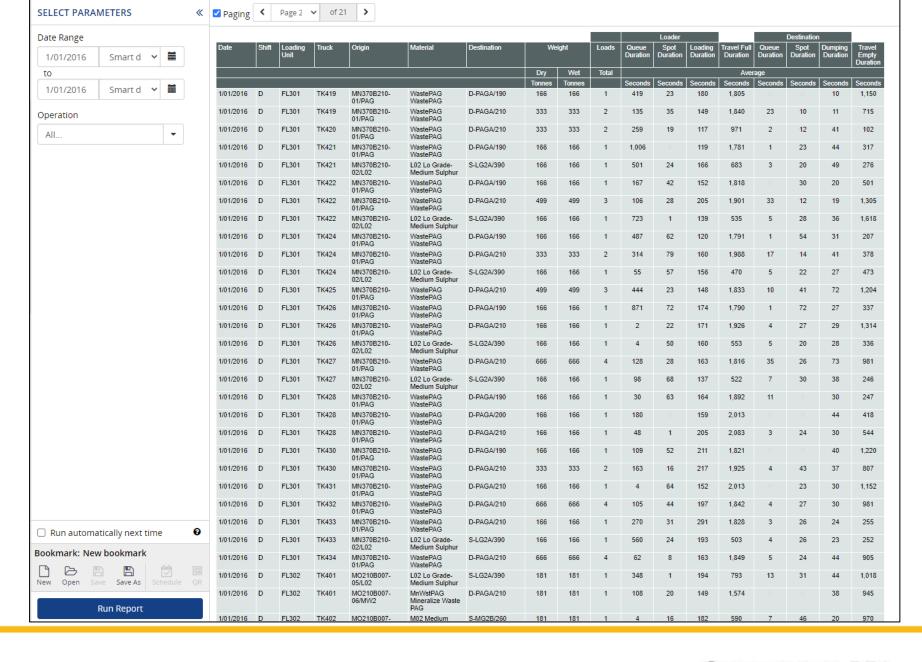

#### Production

- **MPR002 Management Summary standard format**
- MPR005 Movements Summary graphical ex-mine, rehandle report
- MPR006 Benches Mined Flexible period based report on benches mined
- MPR007 Cycle Details detailed data dump of granular cycles for validation
- MPR020 Cycle Detail Summary summary of cycles
- **MPR008 Truck Production**
- MGE002 Movement Grade Summary reports movements by multiple filters
- MGE004 Grade Report summary of grade per cycle

#### Cycle Details

Detailed cycle records
Used for short timeframes
Multiple Filters available

Cycle Detail Summary

**Summary Data from Haul Cycles** 

**Truck Production** 

Production Summary by truck

Time tonnage and speed stats