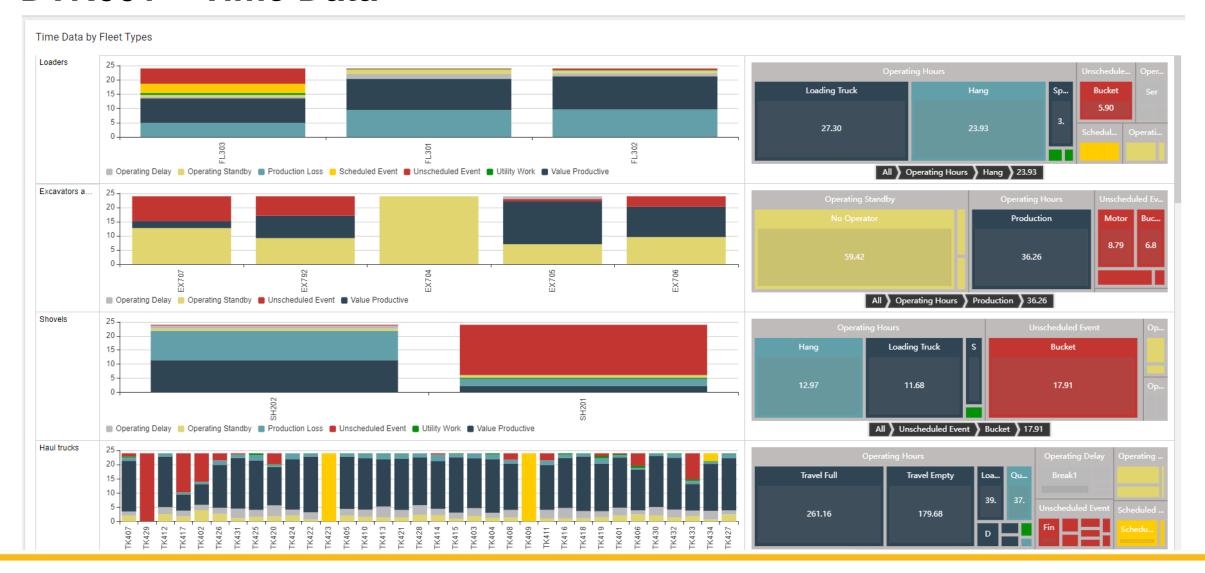

or** 



# **MAH005**

Top 5 Timecodes

Top 5 events by time
Time Component Selection
Equipment Filters





#### **MAH006**

**HME Graphs** 

**Graphs of selected time metrics and categories** 

**Choice of chart** 

**Basic charts** 





# **IPO4R001**

**Cause Summary** 

**Asset health cause stats by Month** 





# **IPO4R002**

Cause by Unit and Operator

Machine Health Cause alerts by machine operator and types





# **Standard Dashboards**

**Production** 

**DPR001 – Day Production** 

**DPR002 – Month Production** 

DPR003 - Payload



# **DPR001 – Day Production**





#### **DPR002 – Month Production**





# DPR003 – Payload





# **Standard Dashboards**

Time and Maintenance

DTR001 – Time Data

**DTR002 - SMU** 

**DTR003 – Unit Current Status** 



# DTR001 - Time Data





#### **DTR002 - SMU**





# **DTR003 – Unit Current Status**





#### **Standard Dashboards**

#### Maintenance

**DAH001 – Day Maintenance** 

**DAH002 – Month Maintenance** 

**DAH003 – Equipment Detailed** 

**DAH004 – Equipment Detailed Health** 

**DAH005 – Unit Asset Health** 

**DAH006 – Fleet Asset Health** 

**DAH007 – Unit Health Cumulative** 

DAH008 – Month Health

DAH009 - Last Health

DAH010 - Fuel



# **DAH001 – Day Maintenance**





### **DAH002 – Month Maintenance**





# **DAH003 – Equipment Detailed**





## **DAH004 – Equipment Detailed Health**





### **DAH005 – Unit Asset Health**





### **DAH006 – Fleet Asset Health**





### **DAH007 – Unit Asset Cumulative**





### **DAH008 – Month Health**





## **DAH009 – Last Health**

|             |