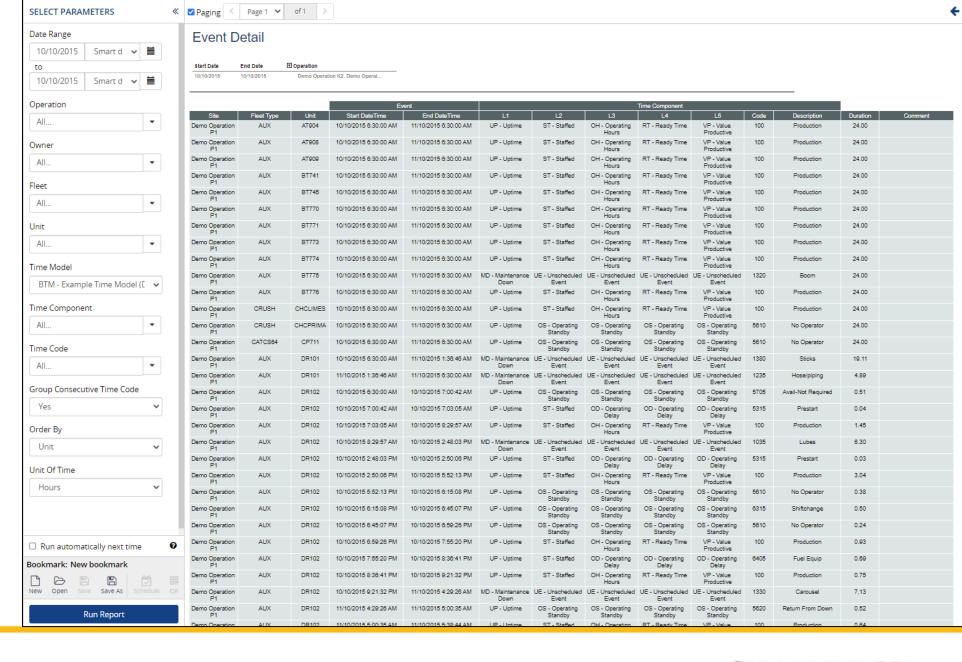

MTR010 – Equipment Time Statistics – reports selected statistics and metrics by filters

MTR011 – Fleet Timeline report

**MPR027 – Event Details** 

Equipment Performance

Time report
Multiple
Time Model
support
Drill in
Multiple

Some filter options

Fleet Timeline

More graphical presentation of equipment timeline by category

**Event Details** 

Detailed event from equipment with hierarchy