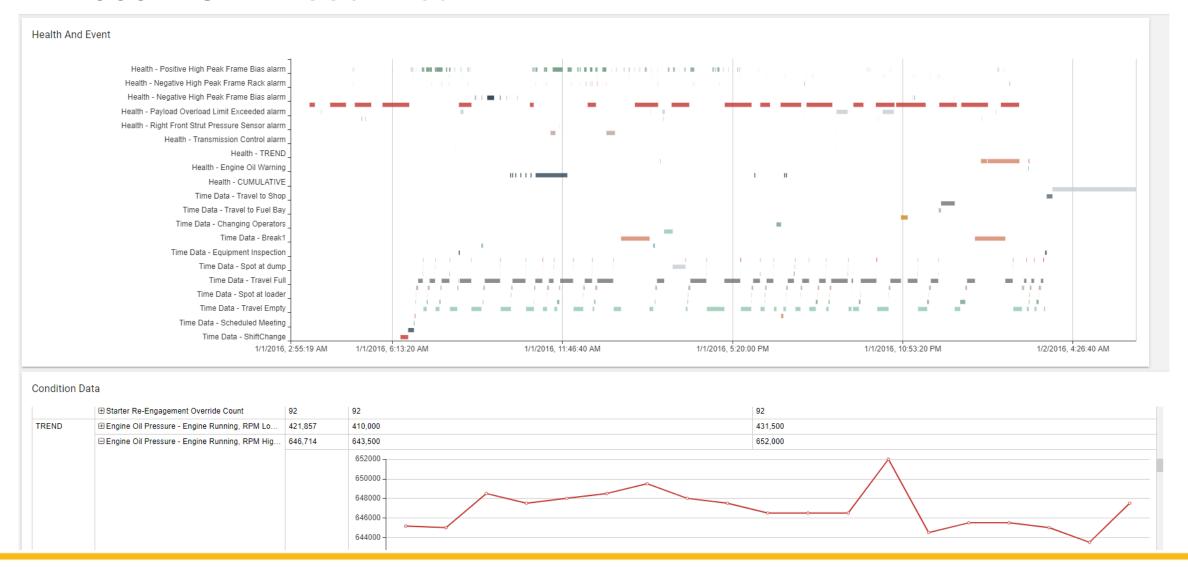

# DPR003 – Payload





# **Standard Dashboards**

Time and Maintenance

DTR001 – Time Data

**DTR002 - SMU** 

**DTR003 – Unit Current Status** 



# DTR001 - Time Data





#### **DTR002 - SMU**





# **DTR003 – Unit Current Status**





#### **Standard Dashboards**

#### Maintenance

**DAH001 – Day Maintenance** 

**DAH002 – Month Maintenance** 

**DAH003 – Equipment Detailed** 

**DAH004 – Equipment Detailed Health** 

**DAH005 – Unit Asset Health** 

**DAH006 – Fleet Asset Health** 

**DAH007 – Unit Health Cumulative** 

DAH008 – Month Health

DAH009 - Last Health

DAH010 - Fuel



# **DAH001 – Day Maintenance**





### **DAH002 – Month Maintenance**





# **DAH003 – Equipment Detailed**





## **DAH004 – Equipment Detailed Health**





### **DAH005 – Unit Asset Health**





### **DAH006 – Fleet Asset Health**





### **DAH007 – Unit Asset Cumulative**





### **DAH008 – Month Health**





## **DAH009 – Last Health**

|             |                | · •    |                   |                   |           |           |                   |                   |                   |                   |
|-------------|----------------|--------|-------------------|-------------------|-----------|-----------|-------------------|-------------------|-------------------|-------------------|
| ast Health  | eadings by Ty  | ре     |                   |                   |           |           |                   |                   |                   |                   |
|             |                |        | CUMULATIVE        | J1939             | TPI_DIA