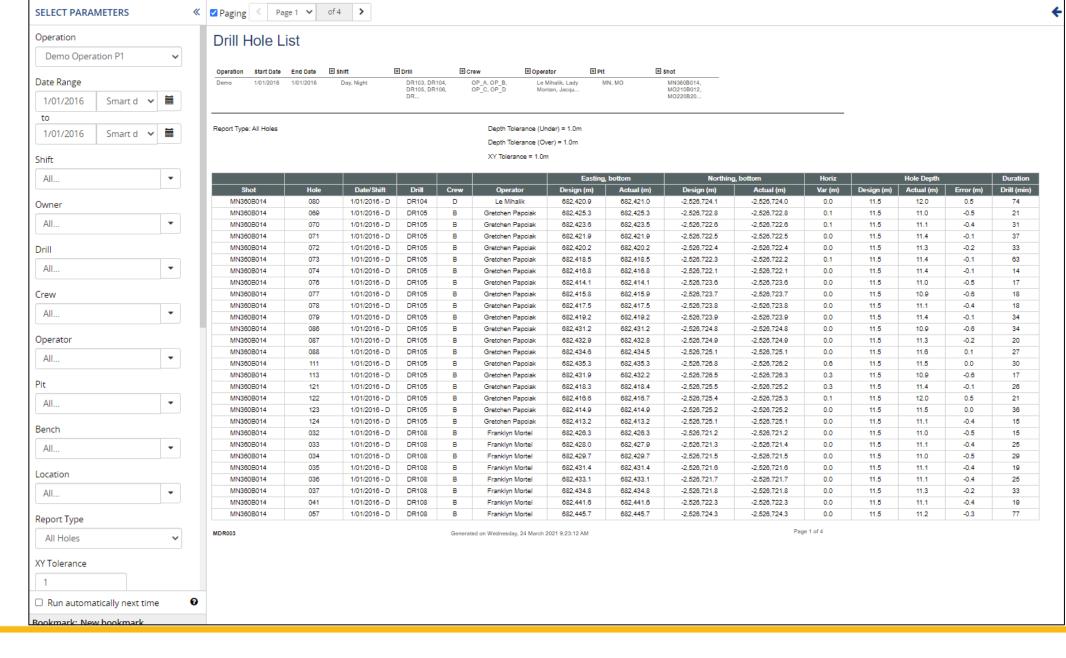

# **Standard Reports**

Drill

MDR001 – Drilling Accuracy Report – overview of drilling depth accuracy and xy accuracy

MDR003 – Drill Hole List – list of drill holes filtered by u/o drill

MDR004 – Drilling Information – Detailed drilling information

# **MDR003**

**Drill Hole List** 

List of drill holes filtered by u/o drill