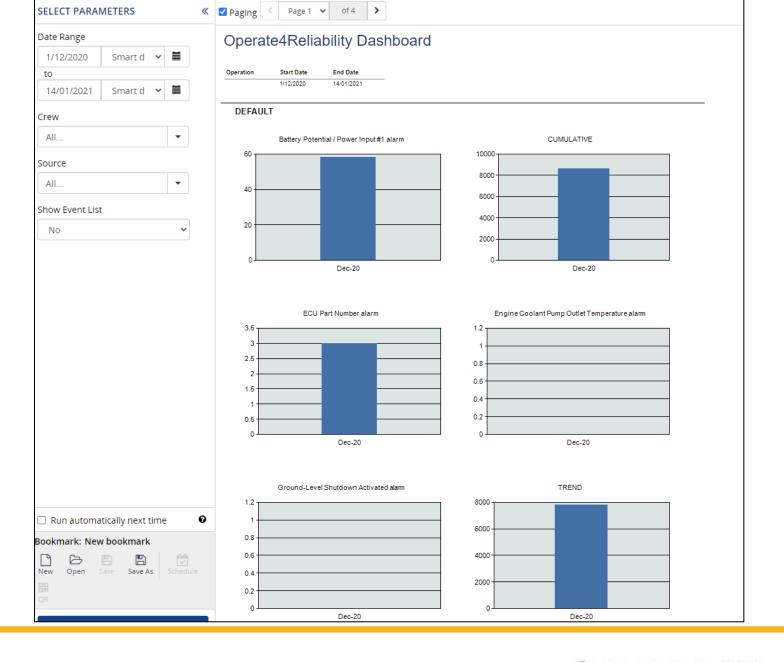

#### Maintenance

MAH005 – Top 5 Timecodes

MAH006 – HME Graphs – produces graphs of selected time metrics and categories

**IP04R001 – Cause Summary** 

**IP05R002 – Cause by Unit and Operator** 