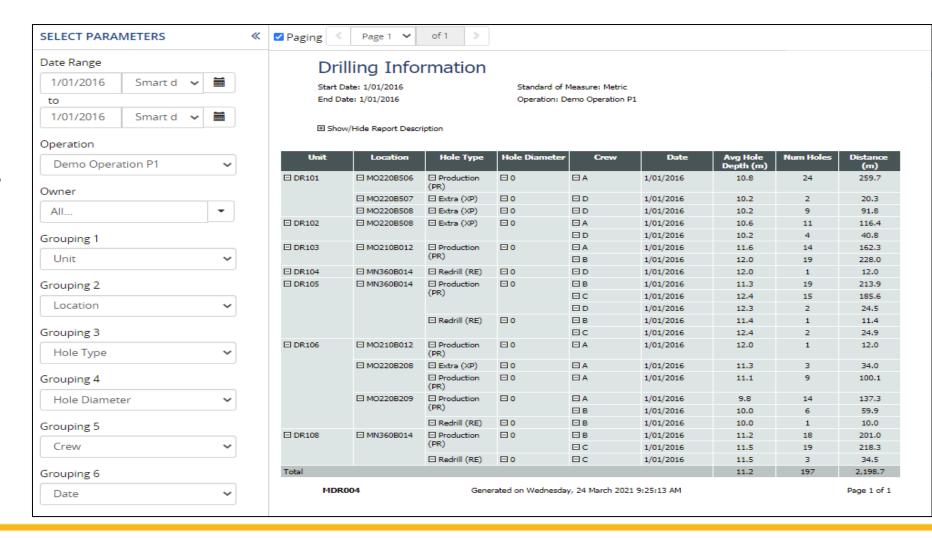

#### **MDR004**

**Drilling Information** 

Dynamic grouping of drilling information

Multiple grouping options

Drill In

Multiple Filters