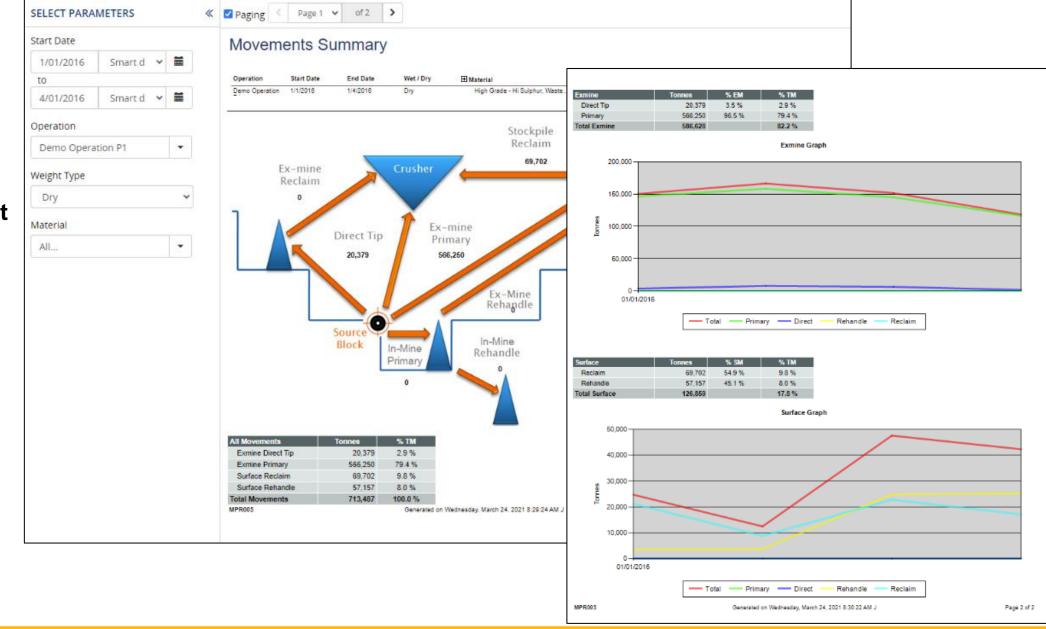

Management Summary

Basic Summary of Mining and Drilling Multiple pages Choice of grouping

Movement Summary

Mine movement in type of movement (Expit etc)

**Multiple pages** 

Can be restricted to a material

**Benches Mined** 