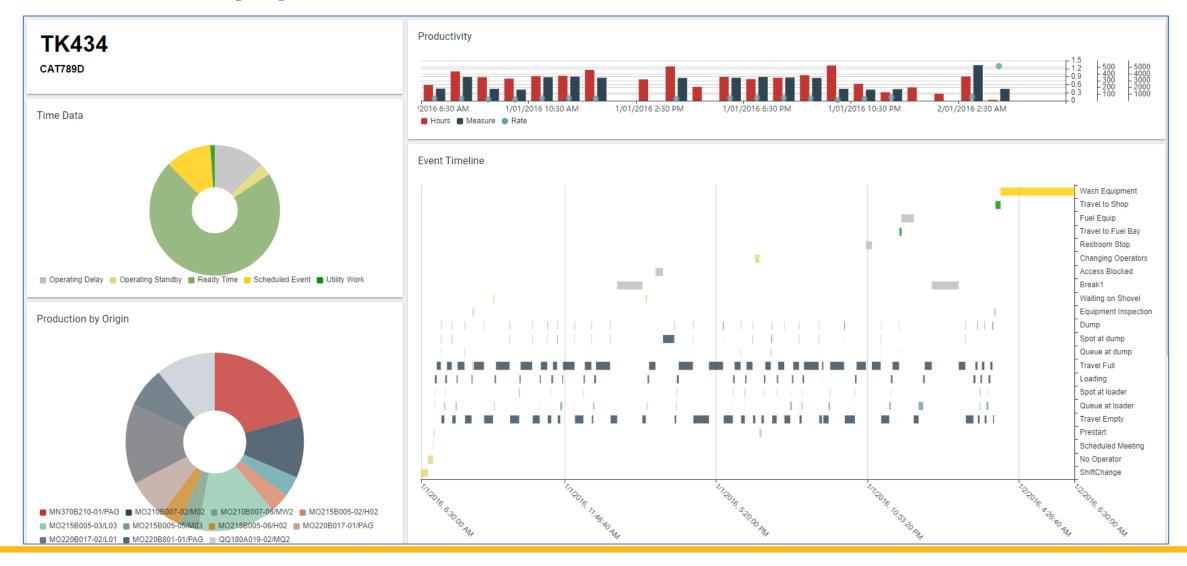

R003 - Payload



# **DPR001 – Day Production**





#### **DPR002 – Month Production**





# DPR003 – Payload





# **Standard Dashboards**

Time and Maintenance

DTR001 – Time Data

**DTR002 - SMU** 

**DTR003 – Unit Current Status** 



# DTR001 - Time Data





#### **DTR002 - SMU**





# **DTR003 – Unit Current Status**





#### **Standard Dashboards**

#### Maintenance

**DAH001 – Day Maintenance** 

**DAH002 – Month Maintenance** 

**DAH003 – Equipment Detailed** 

**DAH004 – Equipment Detailed Health** 

**DAH005 – Unit Asset Health** 

**DAH006 – Fleet Asset Health** 

**DAH007 – Unit Health Cumulative** 

DAH008 – Month Health

DAH009 - Last Health

DAH010 - Fuel



# **DAH001 – Day Maintenance**





### **DAH002 – Month Maintenance**





# **DAH003 – Equipment Detailed**





## **DAH004 – Equipment Detailed Health**





### **DAH005 – Unit Asset Health**





### **DAH006 – Fleet Asset Health**





### **DAH007 – Unit Asset Cumulative**





### **DAH008 – Month Health**





## **DAH009 – Last Health**

|             |                | · •    |                   |                   |           |           |                   |                   |                   |                   |
|-------------|----------------|--------|-------------------|-------------------|-----------|-----------|-------------------|-------------------|-------------------|-------------------|
| ast Health  | eadings by Ty  | ре     |                   |                   |           |           |                   |                   |                   |                   |
|