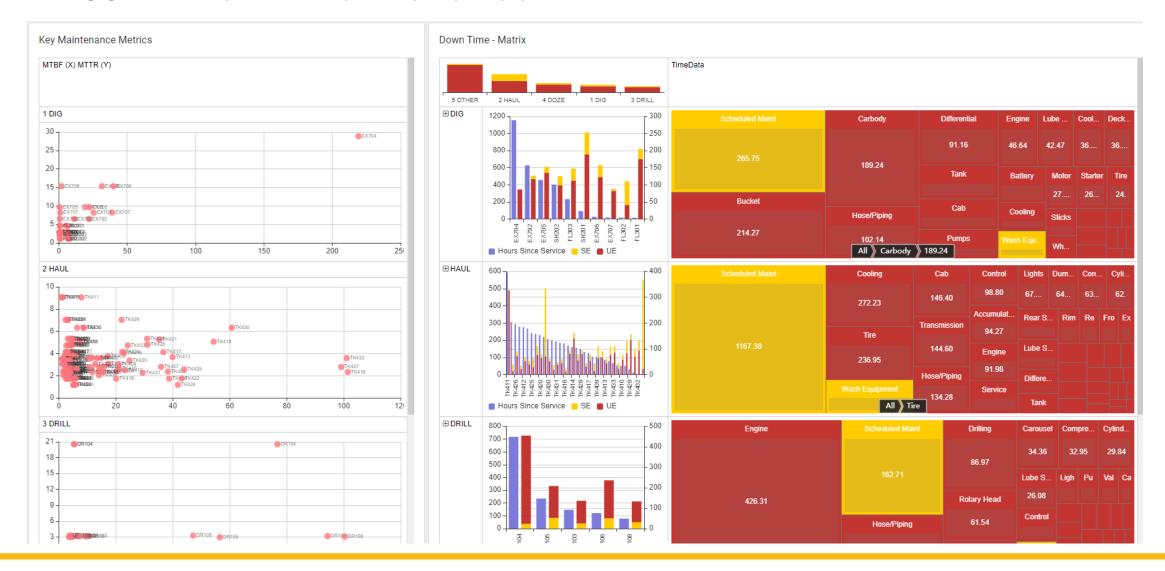

** 

**DPR002 – Month Production** 

DPR003 - Payload



# **DPR001 – Day Production**





#### **DPR002 – Month Production**





# DPR003 – Payload





# **Standard Dashboards**

Time and Maintenance

DTR001 – Time Data

**DTR002 - SMU** 

**DTR003 – Unit Current Status** 



# DTR001 - Time Data





#### **DTR002 - SMU**





# **DTR003 – Unit Current Status**





#### **Standard Dashboards**

#### Maintenance

**DAH001 – Day Maintenance** 

**DAH002 – Month Maintenance** 

**DAH003 – Equipment Detailed** 

**DAH004 – Equipment Detailed Health** 

**DAH005 – Unit Asset Health** 

**DAH006 – Fleet Asset Health** 

**DAH007 – Unit Health Cumulative** 

DAH008 – Month Health

DAH009 - Last Health

DAH010 - Fuel



# **DAH001 – Day Maintenance**





### **DAH002 – Month Maintenance**





# **DAH003 – Equipment Detailed**





## **DAH004 – Equipment Detailed Health**





### **DAH005 – Unit Asset Health**





### **DAH006 – Fleet Asset Health**





### **DAH007 – Unit Asset Cumulative**





### **DAH008 – Month Health**





## **DAH009 – Last Health**

|             |                | · •    |                   |                   |           |           |                   |                   |                   |                   |
|-------------|----------------|--------|-------------------|-------------------|-----------|-----------|-------------------|-------------------|-------------------|-------------------|
| ast Health  | eadings by Ty  | ре     |                   |                   |           |           |                   |                   |