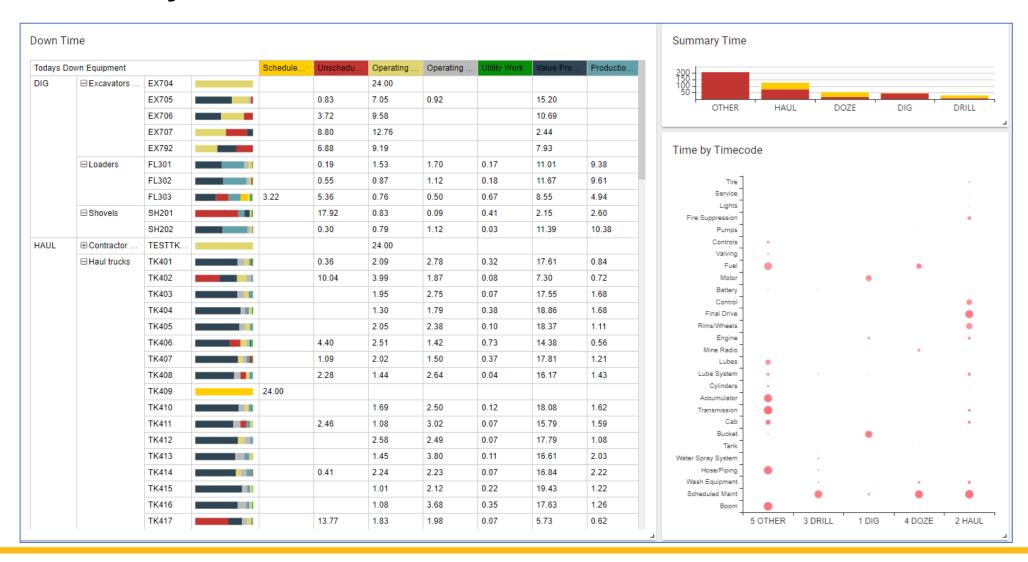

# **Standard Dashboards**

Time and Maintenance

DTR001 – Time Data

**DTR002 - SMU** 

**DTR003 – Unit Current Status** 