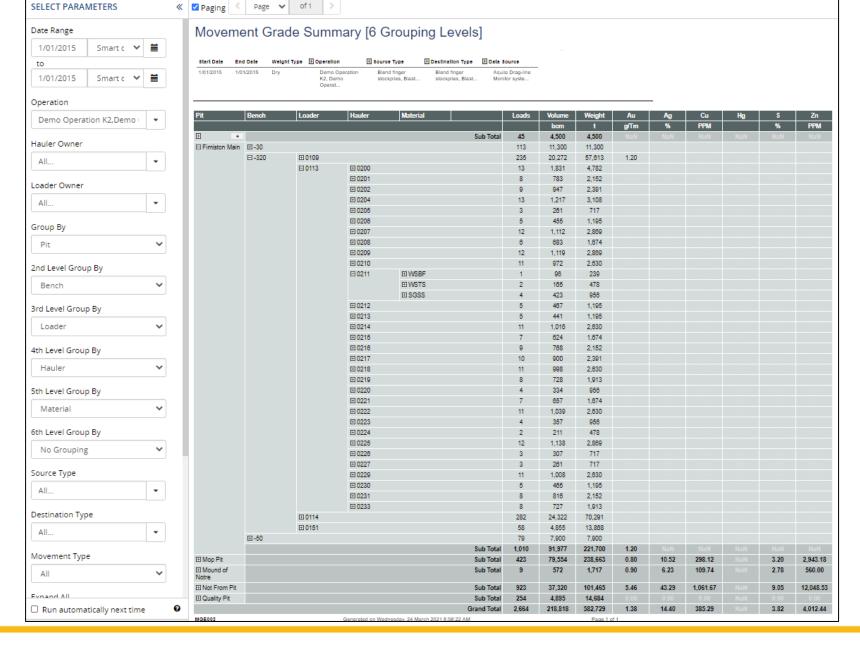

## **MGE002**

**Movement Grade Summary** 

Dynamic tonnage reporting

Multiple choices for level hierarchy

Drill in ability

Multiple Data filters