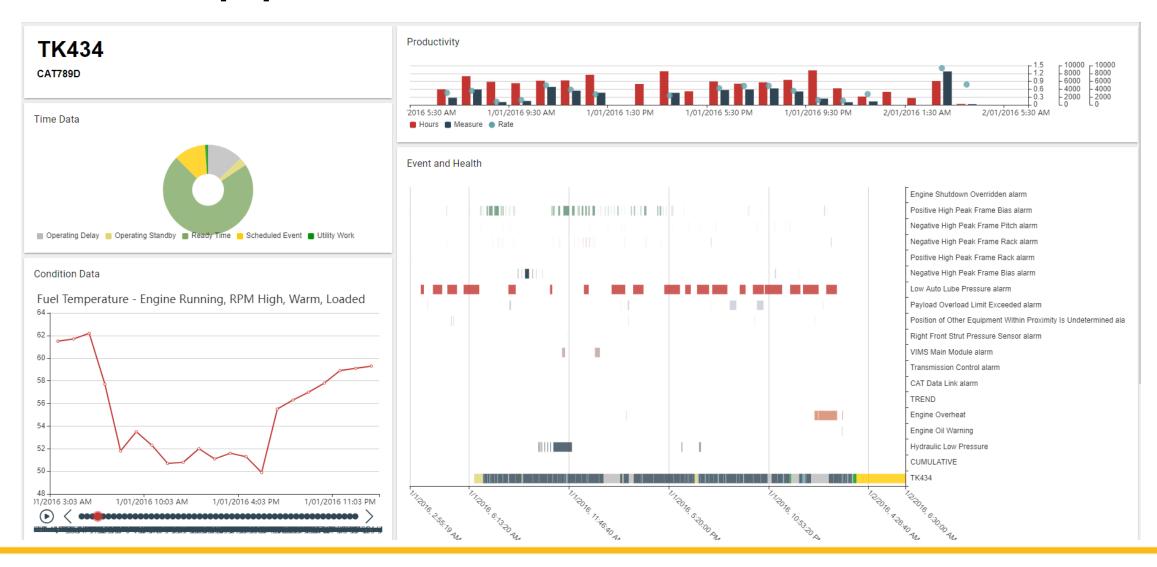

#### **DPR002 – Month Production**





# DPR003 – Payload





# **Standard Dashboards**

Time and Maintenance

DTR001 – Time Data

**DTR002 - SMU** 

**DTR003 – Unit Current Status** 



# DTR001 - Time Data





#### **DTR002 - SMU**





# **DTR003 – Unit Current Status**





#### **Standard Dashboards**

#### Maintenance

**DAH001 – Day Maintenance** 

**DAH002 – Month Maintenance** 

**DAH003 – Equipment Detailed** 

**DAH004 – Equipment Detailed Health** 

**DAH005 – Unit Asset Health** 

**DAH006 – Fleet Asset Health** 

**DAH007 – Unit Health Cumulative** 

DAH008 – Month Health

DAH009 - Last Health

DAH010 - Fuel



# **DAH001 – Day Maintenance**





### **DAH002 – Month Maintenance**





# **DAH003 – Equipment Detailed**





## **DAH004 – Equipment Detailed Health**





### **DAH005 – Unit Asset Health**





### **DAH006 – Fleet Asset Health**





### **DAH007 – Unit Asset Cumulative**





### **DAH008 – Month Health**





## **DAH009 – Last Health**

|             |                | · •    |                   |                   |           |           |                   |                   |                   |                   |
|-------------|----------------|--------|-------------------|-------------------|-----------|-----------|-------------------|-------------------|-------------------|-------------------|
| ast Health  | eadings by Ty  | ре     |                   |                   |           |           |                   |                   |                   |                   |
|             |                |        | CUMULAT