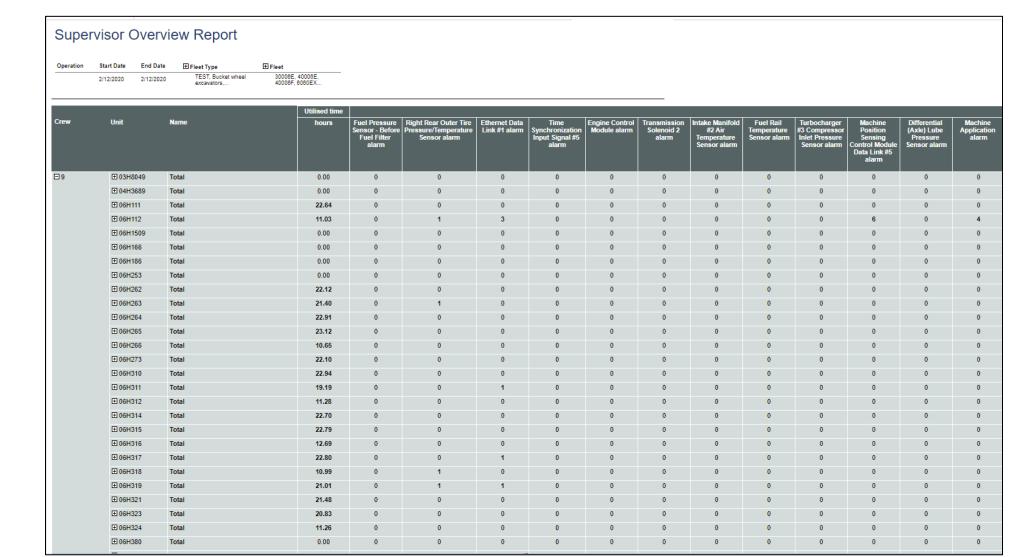

#### Maintenance

MAH005 – Top 5 Timecodes

MAH006 – HME Graphs – produces graphs of selected time metrics and categories

**IP04R001 – Cause Summary** 

**IP05R002 – Cause by Unit and Operator** 

# **IPO4R001**

**Cause Summary** 

**Asset health cause stats by Month** 

# **IPO4R002**

Cause by Unit and Operator

Machine Health Cause alerts by machine operator and types