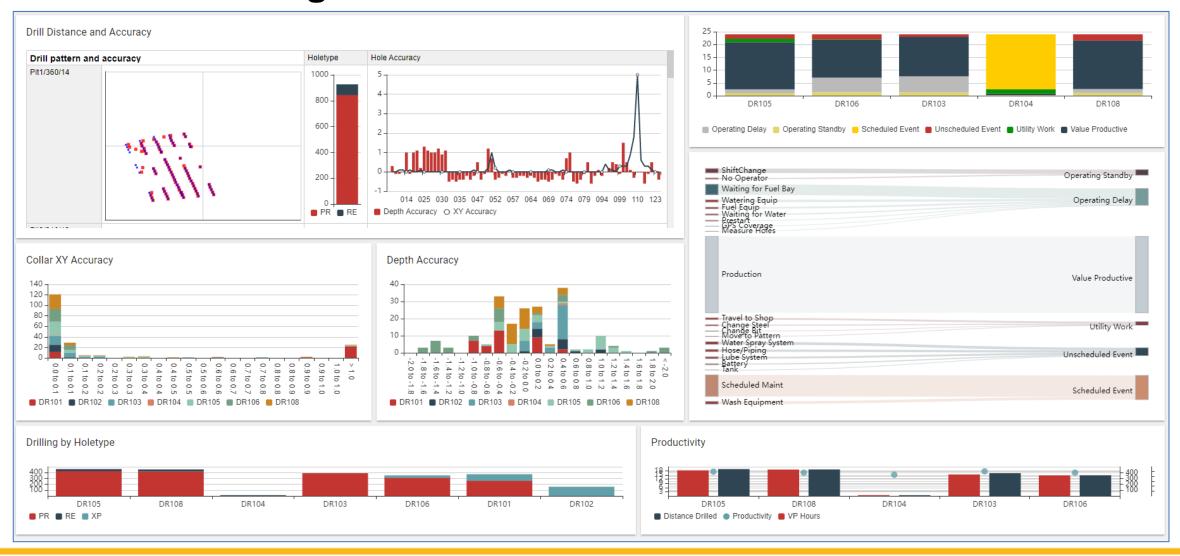

# **Standard Reports**

Drill

MDR001 – Drilling Accuracy Report – overview of drilling depth accuracy and xy accuracy

MDR003 – Drill Hole List – list of drill holes filtered by u/o drill

MDR004 – Drilling Information – Detailed drilling information

# **MDR001**

**Drilling Accuracy** 

Overview of drilling depth accuracy and xy accuracy