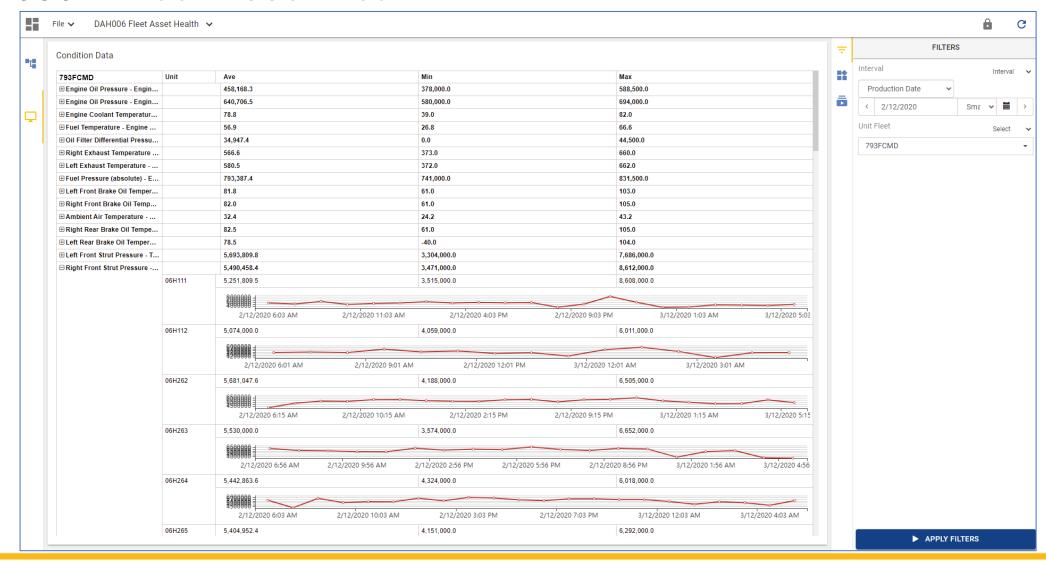

d Dashboards**

Time and Maintenance

DTR001 – Time Data

**DTR002 - SMU** 

**DTR003 – Unit Current Status** 



# DTR001 - Time Data





#### **DTR002 - SMU**





# **DTR003 – Unit Current Status**





#### **Standard Dashboards**

#### Maintenance

**DAH001 – Day Maintenance** 

**DAH002 – Month Maintenance** 

**DAH003 – Equipment Detailed** 

**DAH004 – Equipment Detailed Health** 

**DAH005 – Unit Asset Health** 

**DAH006 – Fleet Asset Health** 

**DAH007 – Unit Health Cumulative** 

DAH008 – Month Health

DAH009 - Last Health

DAH010 - Fuel



# **DAH001 – Day Maintenance**





### **DAH002 – Month Maintenance**





# **DAH003 – Equipment Detailed**





## **DAH004 – Equipment Detailed Health**





### **DAH005 – Unit Asset Health**





### **DAH006 – Fleet Asset Health**





### **DAH007 – Unit Asset Cumulative**





### **DAH008 – Month Health**





## **DAH009 – Last Health**

|             |                | · •    |                   |                   |           |           |                   |                   |                   |                   |
|-------------|----------------|--------|-------------------|-------------------|-----------|-----------|-------------------|-------------------|-------------------|-------------------|
| ast Health  | eadings by Ty  | ре     |                   |                   |           |           |                   |                   |                   |                   |
|             |                |        | CUMULATIVE        | J1939             | TPI_DIAGN | TPI_EVENT | TREND             | UNKN