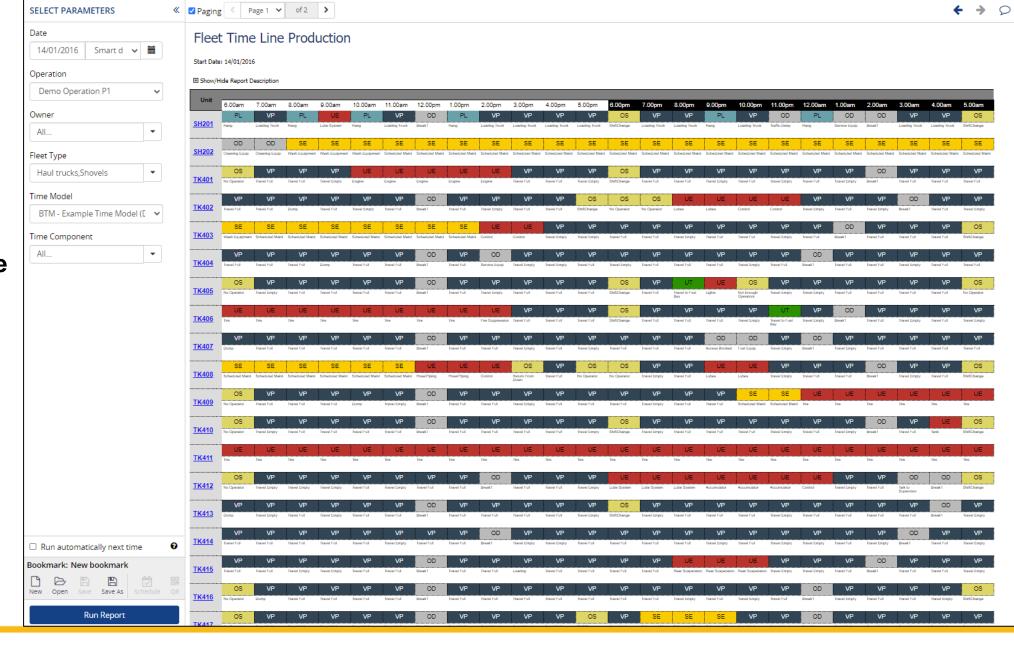

Some filter options

Fleet Timeline

More graphical presentation of equipment timeline by category

**Event Details** 

Detailed event from equipment with hierarchy