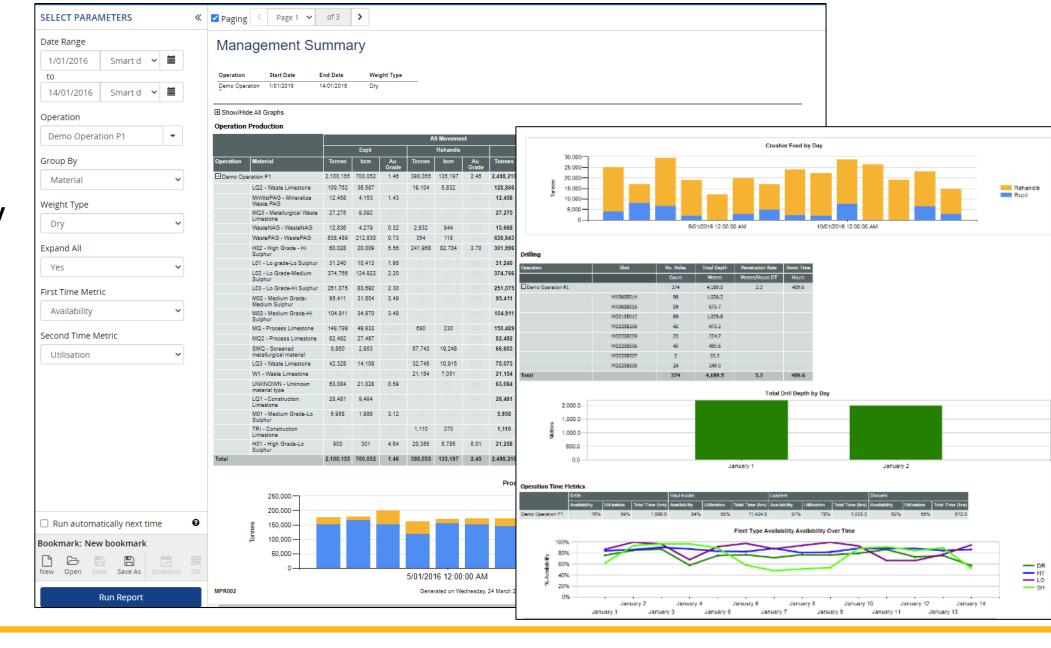

#### Production

- **MPR002 Management Summary standard format**
- MPR005 Movements Summary graphical ex-mine, rehandle report
- MPR006 Benches Mined Flexible period based report on benches mined
- MPR007 Cycle Details detailed data dump of granular cycles for validation
- MPR020 Cycle Detail Summary summary of cycles
- **MPR008 Truck Production**
- MGE002 Movement Grade Summary reports movements by multiple filters
- MGE004 Grade Report summary of grade per cycle

Management Summary

Basic Summary of Mining and Drilling Multiple pages Choice of grouping

Movement Summary

Mine movement in type of movement (Expit etc)

**Multiple pages** 

Can be restricted to a material

**Benches Mined** 

Mine Movement by bench Shows raw data and survey adjusted