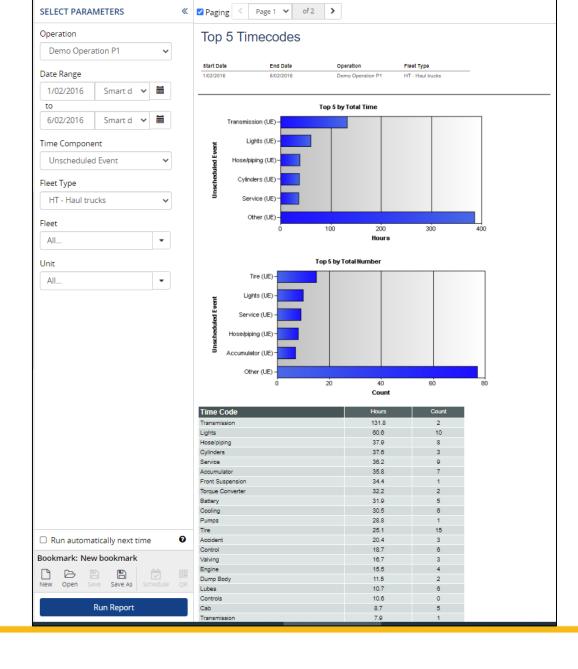

# **MAH005**

Top 5 Timecodes

Top 5 events by time
Time Component Selection
Equipment Filters