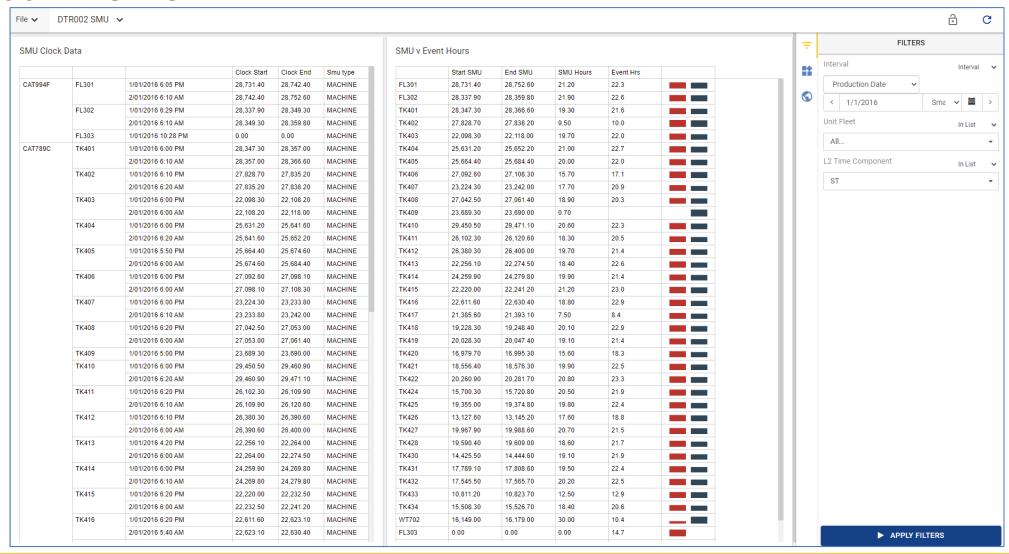

5 Timecodes

Top 5 events by time
Time Component Selection
Equipment Filters





#### **MAH006**

**HME Graphs** 

**Graphs of selected time metrics and categories** 

**Choice of chart** 

**Basic charts** 





# **IPO4R001**

**Cause Summary** 

**Asset health cause stats by Month** 





# **IPO4R002**

Cause by Unit and Operator

Machine Health Cause alerts by machine operator and types





# **Standard Dashboards**

**Production** 

**DPR001 – Day Production** 

**DPR002 – Month Production** 

DPR003 - Payload



# **DPR001 – Day Production**





#### **DPR002 – Month Production**





# DPR003 – Payload





# **Standard Dashboards**

Time and Maintenance

DTR001 – Time Data

**DTR002 - SMU** 

**DTR003 – Unit Current Status** 



# DTR001 - Time Data





#### **DTR002 - SMU**





# **DTR003 – Unit Current Status**





#### **Standard Dashboards**

#### Maintenance

**DAH001 – Day Maintenance** 

**DAH002 – Month Maintenance** 

**DAH003 – Equipment Detailed** 

**DAH004 – Equipment Detailed Health** 

**DAH005 – Unit Asset Health** 

**DAH006 – Fleet Asset Health** 

**DAH007 – Unit Health Cumulative** 

DAH008 – Month Health

DAH009 - Last Health

DAH010 - Fuel



# **DAH001 – Day Maintenance**





### **DAH002 – Month Maintenance**





# **DAH003 – Equipment Detailed**





## **DAH004 – Equipment Detailed Health**





### **DAH005 – Unit Asset Health**





### **DAH006 – Fleet Asset Health**





### **DAH007 – Unit Asset Cumulative**





### **DAH008 – Month Health**





## **DAH009 – Last Health**

|             |                | · •    |