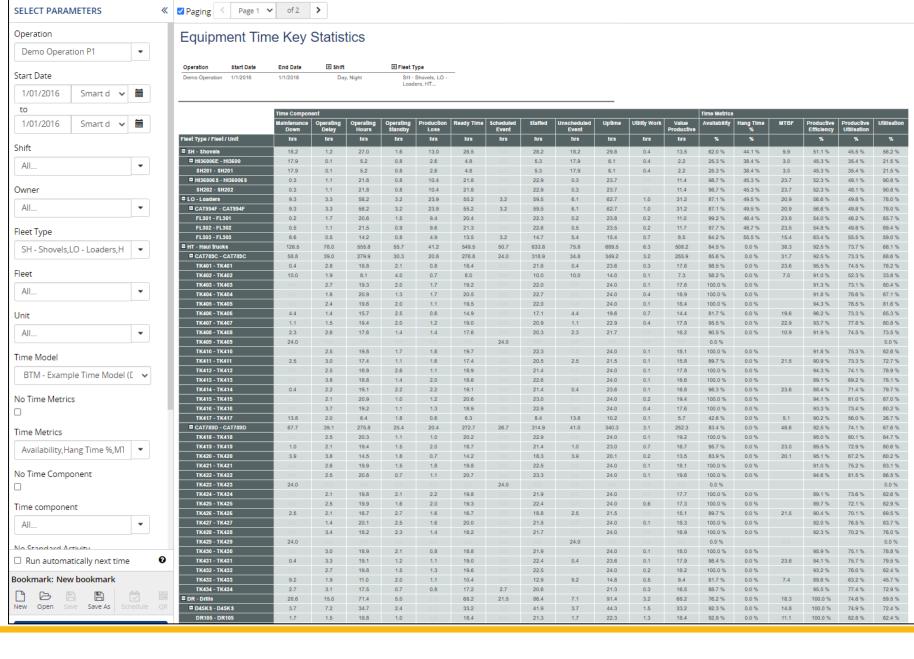

MTR010 – Equipment Time Statistics – reports selected statistics and metrics by filters

MTR011 – Fleet Timeline report

**MPR027 – Event Details** 

Equipment Performance

Time report
Multiple
Time Model
support
Drill in
Multiple

#### **Activity Calendar**

Calendar versus location summary of equipment type locations

More Commonly used in underground

**Equipment Time Statistics** 

Summary of many metrics for reporting by equipment Many choices of columns to report