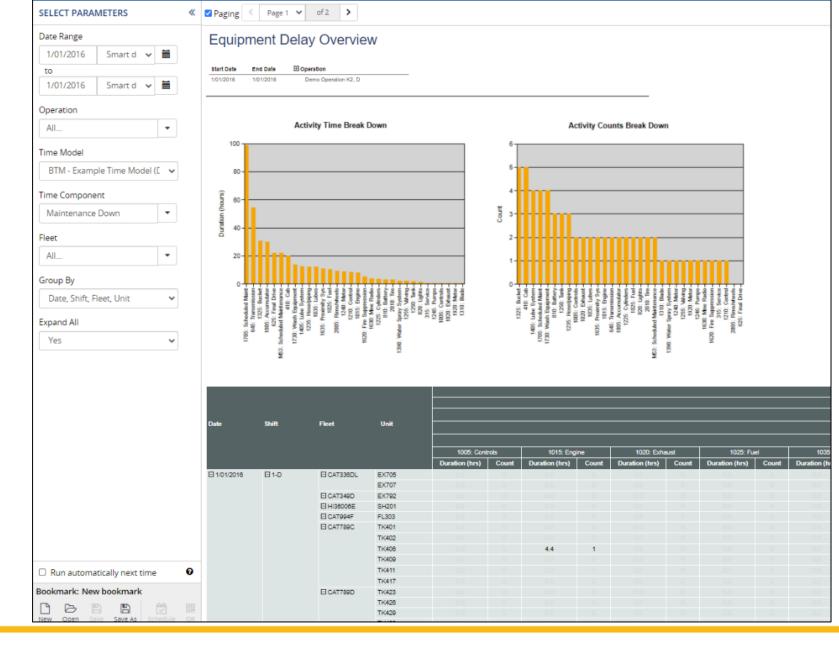

#### Time

MTR001 – Equipment Performance Report – reports durations by category by filters

MTR002 – Equipment Delay Overview – report of delays by filtered selections

MTR004 – Activity Calendar – shows fleet usage by locations

**Filters** 

**Equipment Delay Overview** 

Time report for a time category
Multiple Time Model support
Summary and detail by count
and hours

**Multiple Filters and options for grouping** 