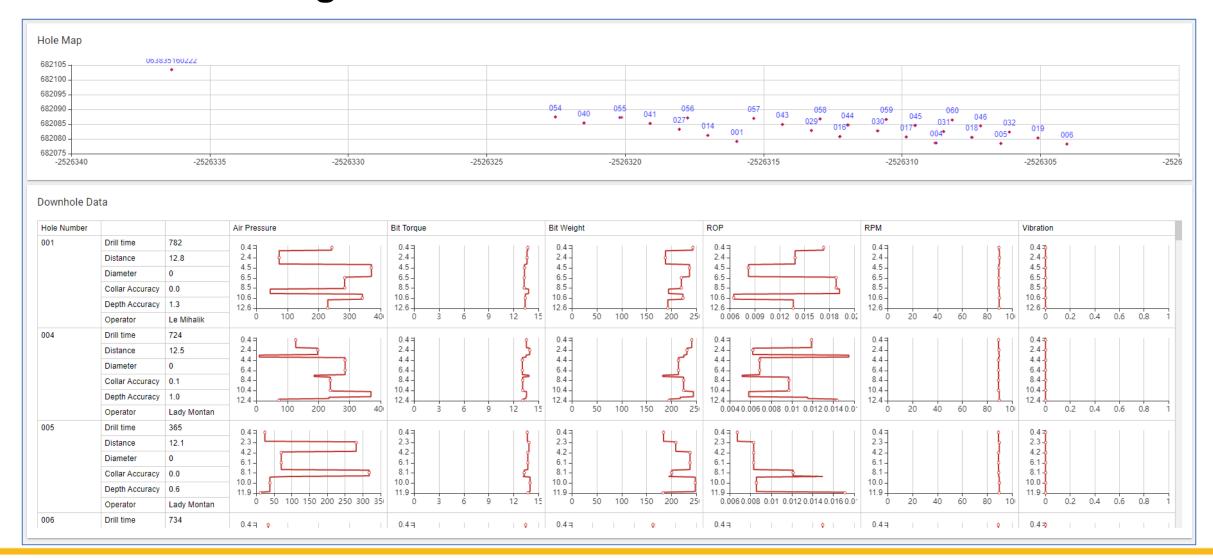

Mon, Dec 14, 2020 |
|             |                | 06H620 | Fri, Dec 11, 2020 |                   |           |           | Fri, Dec 11, 2020 |                   | Mon, Dec 14, 2020 | Mon, Dec 14, 2020 |
|             |                | 06H621 | Mon, Dec 14, 2020 |                   |           |           | Mon, Dec 14, 2020 |                   | Mon, Dec 14, 2020 | Mon, Dec 14, 2020 |
|             |                | 06H622 | Sat, Dec 12, 2020 |                   |           |           | Sat, Dec 12, 2020 |                   | Sat, Dec 12, 2020 | Sat, Dec 12, 2020 |



### DAH010 - Fuel





### **Standard Dashboards**

**Drilling** 

**DDR001 – Drilling** 

**DDR002 – Drilling Profile** 

**DDR003 – Hole Overview** 



## **DDR001 – Drilling**





## **DDR002 – Drilling Profile**





### **DDR003 – Hole Overview**