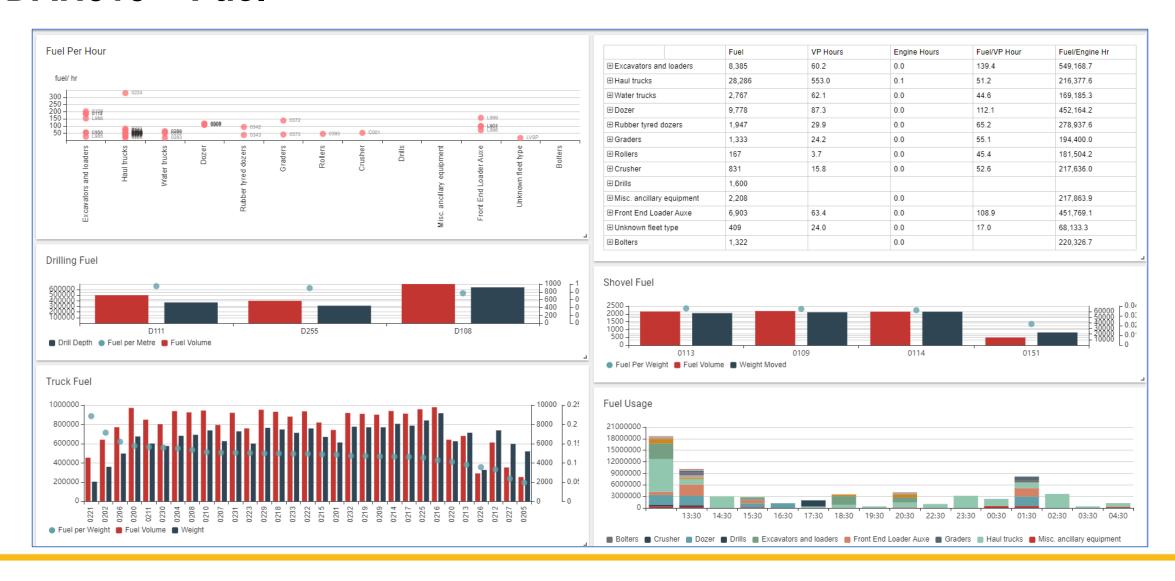

ec 14, 2020 | Mon, Dec 14, 2020 |
|             |                | 06H619 | Mon, Dec 14, 2020 |                   |           |           | Mon, Dec 14, 2020 |                   | Mon, Dec 14, 2020 | Mon, Dec 14, 2020 |
|             |                | 06H620 | Fri, Dec 11, 2020 |                   |           |           | Fri, Dec 11, 2020 |                   | Mon, Dec 14, 2020 | Mon, Dec 14, 2020 |
|             |                | 06H621 | Mon, Dec 14, 2020 |                   |           |           | Mon, Dec 14, 2020 |                   | Mon, Dec 14, 2020 | Mon, Dec 14, 2020 |
|             |                | 06H622 | Sat, Dec 12, 2020 |                   |           |           | Sat, Dec 12, 2020 |                   | Sat, Dec 12, 2020 | Sat, Dec 12, 2020 |



### DAH010 - Fuel





### **Standard Dashboards**

**Drilling** 

**DDR001 – Drilling** 

**DDR002 – Drilling Profile** 

**DDR003 – Hole Overview** 



## **DDR001 – Drilling**





## **DDR002 – Drilling Profile**





### **DDR003 – Hole Overview**