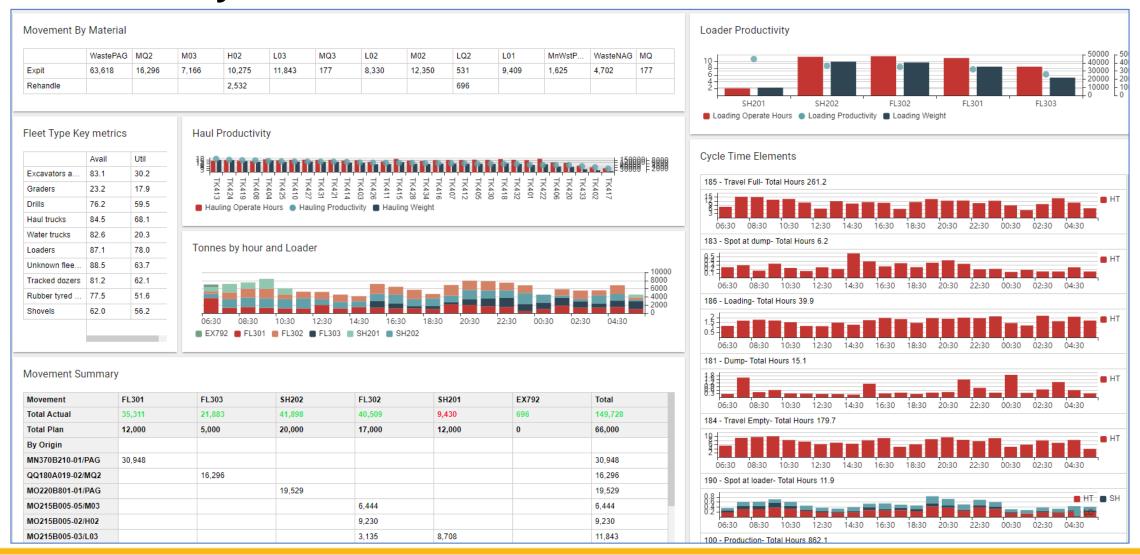

# **Standard Dashboards**

**Production** 

**DPR001 – Day Production** 

**DPR002 – Month Production** 

DPR003 - Payload

# DPR003 – Payload