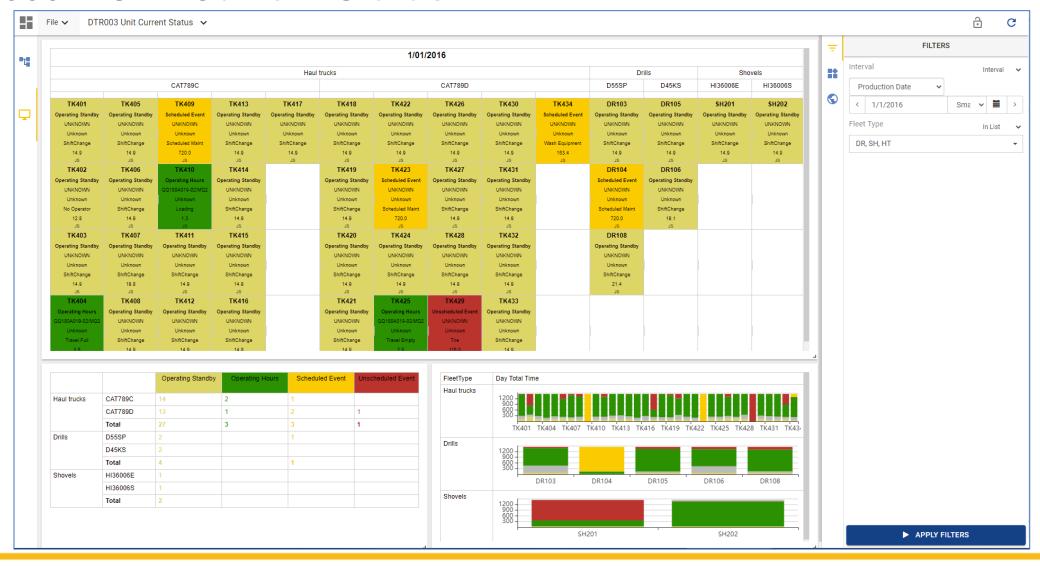

omponent Selection
Equipment Filters





#### **MAH006**

**HME Graphs** 

**Graphs of selected time metrics and categories** 

**Choice of chart** 

**Basic charts** 





# **IPO4R001**

**Cause Summary** 

**Asset health cause stats by Month** 





# **IPO4R002**

Cause by Unit and Operator

Machine Health Cause alerts by machine operator and types





# **Standard Dashboards**

**Production** 

**DPR001 – Day Production** 

**DPR002 – Month Production** 

DPR003 - Payload



# **DPR001 – Day Production**





#### **DPR002 – Month Production**





# DPR003 – Payload





# **Standard Dashboards**

Time and Maintenance

DTR001 – Time Data

**DTR002 - SMU** 

**DTR003 – Unit Current Status** 



# DTR001 - Time Data





#### **DTR002 - SMU**





# **DTR003 – Unit Current Status**





#### **Standard Dashboards**

#### Maintenance

**DAH001 – Day Maintenance** 

**DAH002 – Month Maintenance** 

**DAH003 – Equipment Detailed** 

**DAH004 – Equipment Detailed Health** 

**DAH005 – Unit Asset Health** 

**DAH006 – Fleet Asset Health** 

**DAH007 – Unit Health Cumulative** 

DAH008 – Month Health

DAH009 - Last Health

DAH010 - Fuel



# **DAH001 – Day Maintenance**





### **DAH002 – Month Maintenance**





# **DAH003 – Equipment Detailed**





## **DAH004 – Equipment Detailed Health**





### **DAH005 – Unit Asset Health**





### **DAH006 – Fleet Asset Health**





### **DAH007 – Unit Asset Cumulative**





### **DAH008 – Month Health**





## **DAH009 – Last Health**

|             |                | · •    |                   |                   |