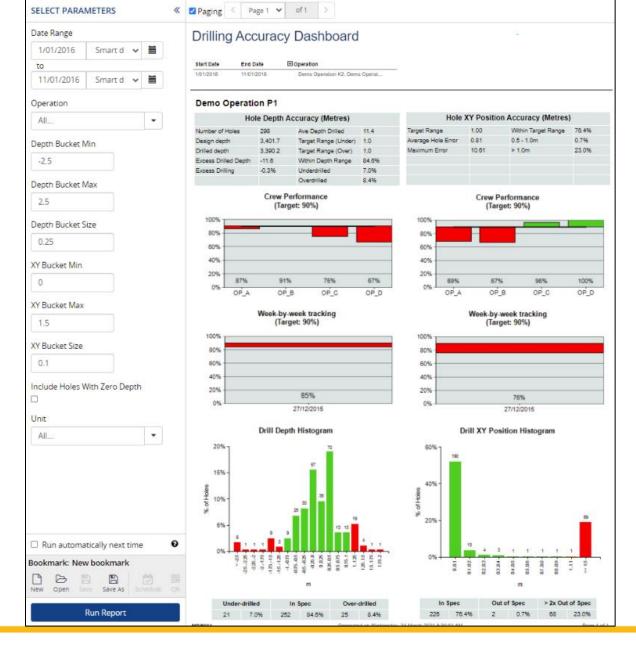

# **Standard Reports**

Drill

MDR001 – Drilling Accuracy Report – overview of drilling depth accuracy and xy accuracy

MDR003 – Drill Hole List – list of drill holes filtered by u/o drill

MDR004 – Drilling Information – Detailed drilling information

# **MDR001**

**Drilling Accuracy** 

Overview of drilling depth accuracy and xy accuracy