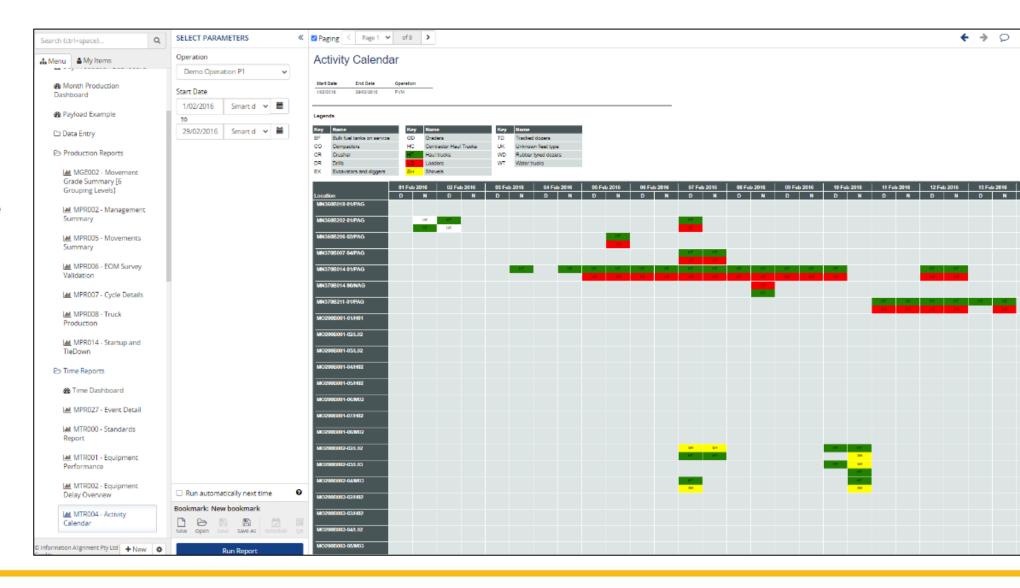

#### Time

MTR001 – Equipment Performance Report – reports durations by category by filters

MTR002 – Equipment Delay Overview – report of delays by filtered selections

MTR004 – Activity Calendar – shows fleet usage by locations

#### **Activity Calendar**

Calendar versus location summary of equipment type locations

More Commonly used in underground

**Equipment Time Statistics** 

Summary of many metrics for reporting by equipment Many choices of columns to report