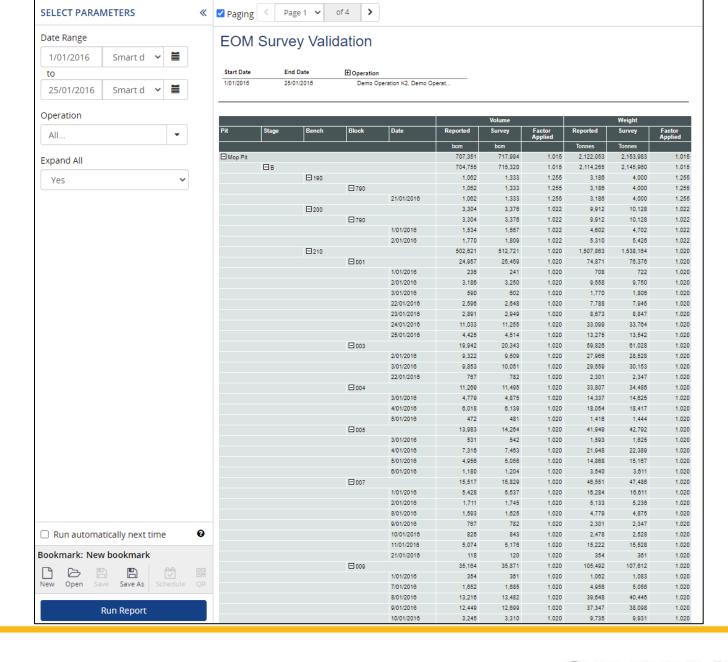

2021

# **Standard Reports**

#### Production

- **MPR002 Management Summary standard format**
- MPR005 Movements Summary graphical ex-mine, rehandle report
- MPR006 Benches Mined Flexible period based report on benches mined
- MPR007 Cycle Details detailed data dump of granular cycles for validation
- MPR020 Cycle Detail Summary summary of cycles
- **MPR008 Truck Production**
- MGE002 Movement Grade Summary reports movements by multiple filters
- MGE004 Grade Report summary of grade per cycle



Management Summary

Basic Summary of Mining and Drilling Multiple pages Choice of grouping





Movement Summary

Mine movement in type of movement (Expit etc)

**Multiple pages** 

Can be restricted to a material





**Benches Mined** 

Mine Movement by bench Shows raw data and survey adjusted





#### Cycle Details

Detailed cycle records
Used for short timeframes
Multiple Filters available





Cycle Detail Summary

**Summary Data from Haul Cycles** 





**Truck Production** 

Production Summary by truck

Time tonnage and speed stats

Some grouping options





## **MGE002**

**Movement Grade Summary** 

Dynamic tonnage reporting

Multiple choices for level hierarchy

Drill in ability

Multiple Data filters





## **MGE004**

**Grade Report** 

Grade report by cycle
Drill in ability
Multiple Data filters





# **Standard Reports**

#### Time

MTR001 – Equipment Performance Report – reports durations by category by filters

MTR002 – Equipment Delay Overview – report of delays by filtered selections

MTR004 – Activity Calendar – shows fleet usage by locations

MTR010 – Equipm