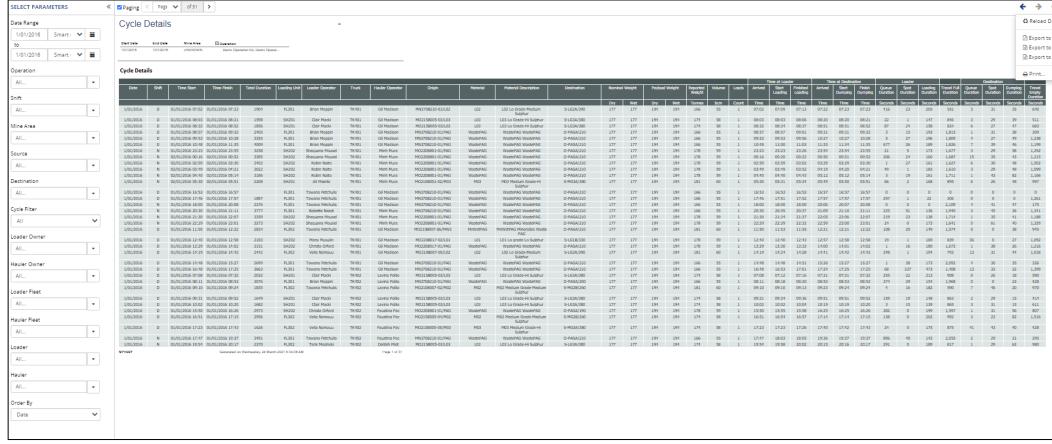

#### Cycle Details

Detailed cycle records
Used for short timeframes
Multiple Filters available

Cycle Detail Summary

**Summary Data from Haul Cycles** 

**Truck Production** 

Production Summary by truck

Time tonnage and speed stats