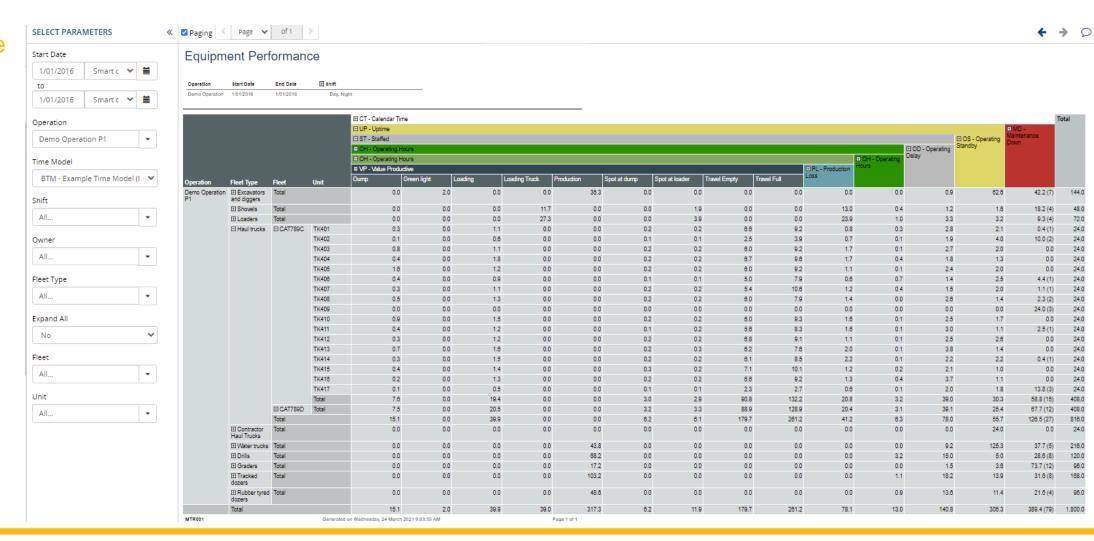

#### Time

MTR001 – Equipment Performance Report – reports durations by category by filters

MTR002 – Equipment Delay Overview – report of delays by filtered selections

MTR004 – Activity Calendar – shows fleet usage by locations

MTR010 – Equipment Time Statistics – reports selected statistics and metrics by filters

MTR011 – Fleet Timeline report

**MPR027 – Event Details** 

Equipment Performance

Time report
Multiple
Time Model
support
Drill in
Multiple