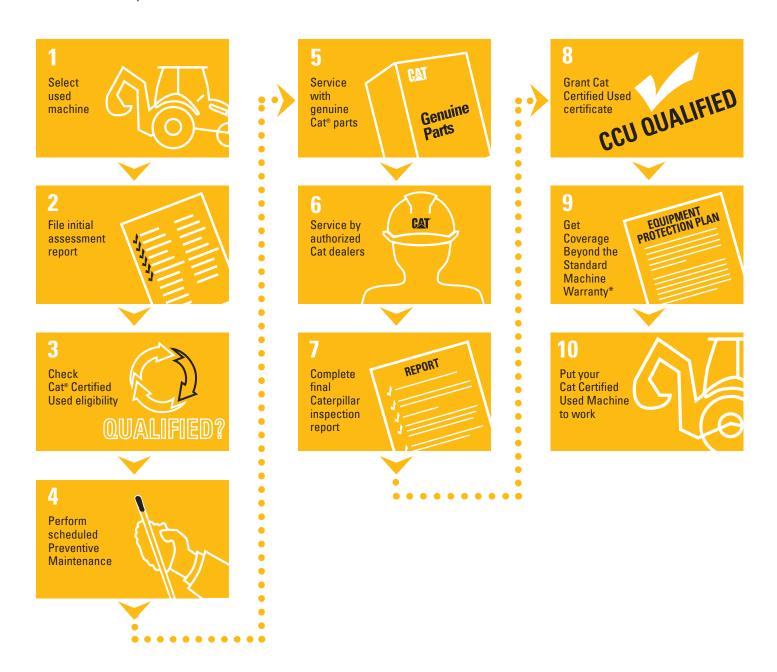

## 10 STEPS TO CAT® CERTIFIED USED

Not all pre-owned equipment is the same. What's different about Cat® Certified Used (CCU)? Take a closer look to learn more about the qualifications of a CCU machine.