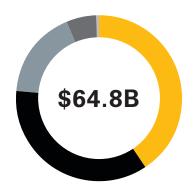

#### 2024 TOTAL SALES AND REVENUES BY SEGMENT\*

(\$ IN BILLIONS)

- Energy & Transportation | \$28.9
- Construction Industries | \$25.5
- Resource Industries | \$12.4
- Financial Products | \$4.1
- All Other/Eliminations | (\$5.8)