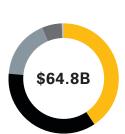

#### 2024 TOTAL SALES AND REVENUES BY SEGMENT\*

2022

2023

2024

(\$ in billions)

- Energy & Transportation | \$28.9
- Construction Industries | \$25.5
- Resource Industries | \$12.4
- Financial Products | \$4.1
- All Other/Eliminations | (\$5.8)