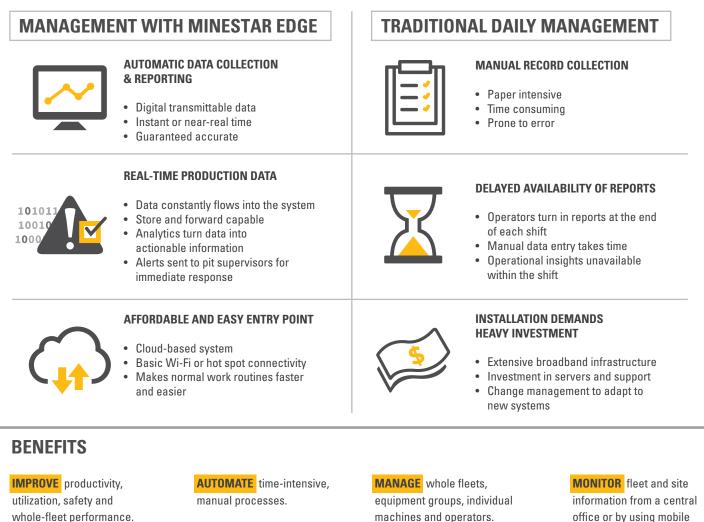

## **GET INSTANT INSIGHTS TO MEET DAILY PRODUCTION GOALS**

The most comprehensive mining fleet management system available, Cat<sup>®</sup> MineStar<sup>™</sup> helps miners around the world meet their production goals every day. And now, Edge offers a broader scope, lower entry costs and new ways to get more information even faster. Compared with traditional mine management and reporting methods, Edge helps you respond more quickly and make operational changes during each shift based on accurate, realtime information.

TRACK machine locations, alerts, job progress and operator activities in real time.

**MONITOR** all types of equipment—in the pit or at the stockpile.

machines and operators.

**START** small and add capabilities as your needs evolve.

office or by using mobile tablet devices.

**ENABLE** pit supervisors with actionable information.

For more information, go to www.cat.com/minestaredge or contact your local dealer.

For more complete information on Cat products, dealer services, and industry solutions, visit us on the web at www.cat.com/MineStar