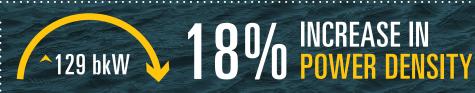

REPOWER MADE EASY

- WITH 
SINGLE CIRCUIT OPTIONS

C4.4 MARINE AUXILIARY ENGINE
(ELECTRONIC CONTROL SYSTEM)

- → 71 BKW 129 BKW @ 1800 RPM
- → 71 BKW 108 BKW @ 1500 RPM

C4.4 MARINE GENERATOR SET
(ELECTRONIC CONTROL SYSTEM)