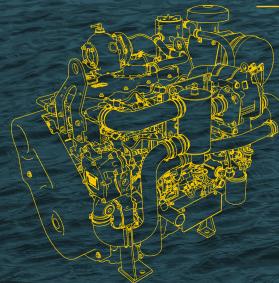

REPOWER MADE EASY

- WITH 
SINGLE CIRCUIT OPTIONS

C4.4 MARINE AUXILIARY ENGINE
(ELECTRONIC CONTROL SYSTEM)

- → 71 BKW 129 BKW @ 1800 RPM
- → 71 BKW 108 BKW @ 1500 RPM

C4.4 MARINE GENERATOR SET
(ELECTRONIC CONTROL SYSTEM)

- → 65 EKW 118 EKW @ 1800 RPM
- → 65 EKW 99 EKW @ 1500 RPM

DROP-IN REPLACEMENT

FOR REPOWER

**WORK IN PEACE & QUIET** 

32%
OULETER
COMMON RAIL
FUEL SYSTEMS

500 HOUR INTERVAL SERVICES
MORE VUPTIME & LESS MAINTENANCE