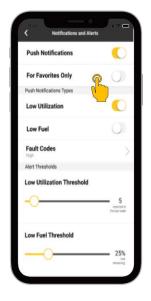

### CAT® APP

### 24/7 EQUIPMENT MANAGEMENT ON-THE-GO

Efficient equipment management starts with the Cat App. Track the location and health of your equipment, order service and parts, and activate telematics devices directly from your mobile device. Staying on top of your fleet 24/7 has never been easier.

## WHAT'S NEW

- Take control of the notification you receive with our new Favorites Only notification preference
- Utilize expanded fault code severity preferences for easier insights
- Enjoy the experience with an updated look and feel for fault codes
- Minor bug fixes and performance improvements



## **NEW FEATURES**

#### **FAVORITES PUSH PREFERENCE**







#### SELECT ANY FAULT LEVEL











#### **FAULT CODE IMPROVEMENTS**











# **BUG FIXES**

We've addressed the following bug fixes to enhance the overall user experience:

| Fix Details                                    | Version | Bug Number |
|------------------------------------------------|---------|------------|
| QR Code scanner text alignment                 | 2.34    | 472696     |
| iOS – notification setting reset on background | 2.34    | 527805     |
| Android – App crashes                          | 2.34    | 528338     |