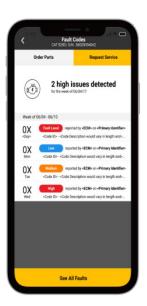

### CAT® APP

### 24/7 EQUIPMENT MANAGEMENT ON-THE-GO

Efficient equipment management starts with the Cat App. Track the location and health of your equipment, order service and parts, and activate telematics devices directly from your mobile device. Staying on top of your fleet 24/7 has never been easier.

## WHAT'S NEW

- Take control of the notification you receive with our new Favorites Only notification preference
- Utilize expanded fault code severity preferences for easier insights
- Enjoy the experience with an updated look and feel for fault codes
- Minor bug fixes and performance improvements



## **NEW FEATURES**

#### **FAVORITES PUSH PREFERENCE**







#### SELECT ANY FAULT LEVEL











#### **FAULT CODE IMPROVEMENTS**











# **BUG FIXES**

We've addressed the following bug fixes to enhance the overall user experience:

| Fix Details                                    | Version | Bug Number |
|------------------------------------------------|---------|------------|
| QR Code scanner text alignment                 | 2.34    | 472696     |
| iOS – notification setting reset on background | 2.34    | 527805     |
| Android – App crashes                          | 2.34    | 528338     |