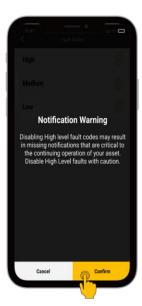

### CAT® APP

### 24/7 EQUIPMENT MANAGEMENT ON-THE-GO

Efficient equipment management starts with the Cat App. Track the location and health of your equipment, order service and parts, and activate telematics devices directly from your mobile device. Staying on top of your fleet 24/7 has never been easier.

## WHAT'S NEW

- Take control of the notification you receive with our new Favorites Only notification preference
- Utilize expanded fault code severity preferences for easier insights
- Enjoy the experience with an updated look and feel for fault codes
- Minor bug fixes and performance improvements



## **NEW FEATURES**

#### **FAVORITES PUSH PREFERENCE**







#### SELECT ANY FAULT LEVEL











#### **FAULT CODE IMPROVEMENTS**











# **BUG FIXES**

We've addressed the following bug fixes to enhance the overall user experience:

| Fix Details                                    | Version | Bug Number |
|------------------------------------------------|---------|------------|
| QR Code scanner text alignment                 | 2.34    | 472696     |
| iOS – notification setting reset on background | 2.34    | 527805     |
| Android – App crashes                          | 2.34    | 528338     |