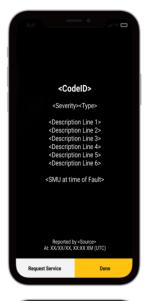

### CAT® APP

### 24/7 EQUIPMENT MANAGEMENT ON-THE-GO

Efficient equipment management starts with the Cat App. Track the location and health of your equipment, order service and parts, and activate telematics devices directly from your mobile device. Staying on top of your fleet 24/7 has never been easier.

## WHAT'S NEW

- Take control of the notification you receive with our new Favorites Only notification preference
- Utilize expanded fault code severity preferences for easier insights
- Enjoy the experience with an updated look and feel for fault codes
- Minor bug fixes and performance improvements



## **NEW FEATURES**

#### **FAVORITES PUSH PREFERENCE**







#### SELECT ANY FAULT LEVEL











#### **FAULT CODE IMPROVEMENTS**











# **BUG FIXES**

We've addressed the following bug fixes to enhance the overall user experience:

| Fix Details                                    | Version | Bug Number |
|------------------------------------------------|---------|------------|
| QR Code scanner text alignment                 | 2.34    | 472696     |
| iOS – notification setting reset on background | 2.34    | 527805     |
| Android – App crashes                          | 2.34    | 528338     |