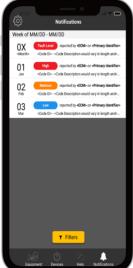

### CAT® APP

### 24/7 EQUIPMENT MANAGEMENT ON-THE-GO

Efficient equipment management starts with the Cat App. Track the location and health of your equipment, order service and parts, and activate telematics devices directly from your mobile device. Staying on top of your fleet 24/7 has never been easier.

## WHAT'S NEW

- Take control of the notification you receive with our new Favorites Only notification preference
- Utilize expanded fault code severity preferences for easier insights
- Enjoy the experience with an updated look and feel for fault codes
- Minor bug fixes and performance improvements



## **NEW FEATURES**

#### **FAVORITES PUSH PREFERENCE**







#### SELECT ANY FAULT LEVEL











#### **FAULT CODE IMPROVEMENTS**











# **BUG FIXES**

We've addressed the following bug fixes to enhance the overall user experience:

| Fix Details                                    | Version | Bug Number |
|------------------------------------------------|---------|------------|
| QR Code scanner text alignment                 | 2.34    | 472696     |
| iOS – notification setting reset on background | 2.34    | 527805     |
| Android – App crashes                          | 2.34    | 528338     |