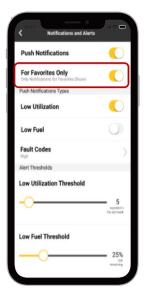

### CAT® APP

### 24/7 EQUIPMENT MANAGEMENT ON-THE-GO

Efficient equipment management starts with the Cat App. Track the location and health of your equipment, order service and parts, and activate telematics devices directly from your mobile device. Staying on top of your fleet 24/7 has never been easier.

## WHAT'S NEW

- Take control of the notification you receive with our new Favorites Only notification preference
- Utilize expanded fault code severity preferences for easier insights
- Enjoy the experience with an updated look and feel for fault codes
- Minor bug fixes and performance improvements



## **NEW FEATURES**

#### **FAVORITES PUSH PREFERENCE**







#### SELECT ANY FAULT LEVEL











#### **FAULT CODE IMPROVEMENTS**











# **BUG FIXES**

We've addressed the following bug fixes to enhance the overall user experience:

| Fix Details                                    | Version | Bug Number |
|------------------------------------------------|---------|------------|
| QR Code scanner text alignment                 | 2.34    | 472696     |
| iOS – notification setting reset on background | 2.34    | 527805     |
| Android – App crashes                          | 2.34    | 528338     |