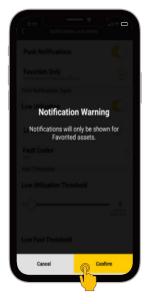

### CAT® APP

### 24/7 EQUIPMENT MANAGEMENT ON-THE-GO

Efficient equipment management starts with the Cat App. Track the location and health of your equipment, order service and parts, and activate telematics devices directly from your mobile device. Staying on top of your fleet 24/7 has never been easier.

## WHAT'S NEW

- Take control of the notification you receive with our new Favorites Only notification preference
- Utilize expanded fault code severity preferences for easier insights
- Enjoy the experience with an updated look and feel for fault codes
- Minor bug fixes and performance improvements



## **NEW FEATURES**

#### **FAVORITES PUSH PREFERENCE**







#### SELECT ANY FAULT LEVEL











#### **FAULT CODE IMPROVEMENTS**











# **BUG FIXES**

We've addressed the following bug fixes to enhance the overall user experience:

| Fix Details                                    | Version | Bug Number |
|------------------------------------------------|---------|------------|
| QR Code scanner text alignment                 | 2.34    | 472696     |
| iOS – notification setting reset on background | 2.34    | 527805     |
| Android – App crashes                          | 2.34    | 528338     |