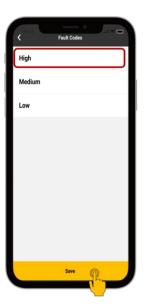

### CAT® APP

### 24/7 EQUIPMENT MANAGEMENT ON-THE-GO

Efficient equipment management starts with the Cat App. Track the location and health of your equipment, order service and parts, and activate telematics devices directly from your mobile device. Staying on top of your fleet 24/7 has never been easier.

## WHAT'S NEW

- Take control of the notification you receive with our new Favorites Only notification preference
- Utilize expanded fault code severity preferences for easier insights
- Enjoy the experience with an updated look and feel for fault codes
- Minor bug fixes and performance improvements



## **NEW FEATURES**

#### **FAVORITES PUSH PREFERENCE**







#### SELECT ANY FAULT LEVEL











#### **FAULT CODE IMPROVEMENTS**











# **BUG FIXES**

We've addressed the following bug fixes to enhance the overall user experience:

| Fix Details                                    | Version | Bug Number |
|------------------------------------------------|---------|------------|
| QR Code scanner text alignment                 | 2.34    | 472696     |
| iOS – notification setting reset on background | 2.34    | 527805     |
| Android – App crashes                          | 2.34    | 528338     |