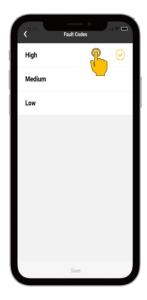

### CAT® APP

### 24/7 EQUIPMENT MANAGEMENT ON-THE-GO

Efficient equipment management starts with the Cat App. Track the location and health of your equipment, order service and parts, and activate telematics devices directly from your mobile device. Staying on top of your fleet 24/7 has never been easier.

## WHAT'S NEW

- Take control of the notification you receive with our new Favorites Only notification preference
- Utilize expanded fault code severity preferences for easier insights
- Enjoy the experience with an updated look and feel for fault codes
- Minor bug fixes and performance improvements



## **NEW FEATURES**

#### **FAVORITES PUSH PREFERENCE**







#### SELECT ANY FAULT LEVEL











#### **FAULT CODE IMPROVEMENTS**











# **BUG FIXES**

We've addressed the following bug fixes to enhance the overall user experience:

| Fix Details                                    | Version | Bug Number |
|------------------------------------------------|---------|------------|
| QR Code scanner text alignment                 | 2.34    | 472696     |
| iOS – notification setting reset on background | 2.34    | 527805     |
| Android – App crashes                          | 2.34    | 528338     |