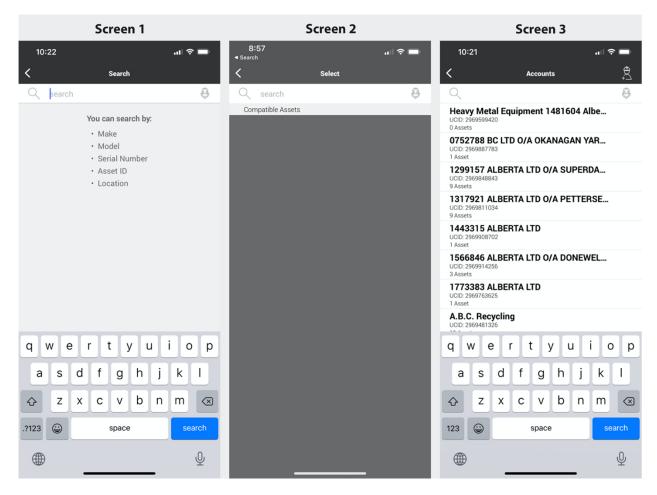

# **CAT® APP**

#### 24/7 EQUIPMENT MANAGEMENT ON-THE-GO

Efficient equipment management starts with the Cat App. Track the location and health of your equipment, order service and parts, and activate telematics devices directly from your mobile device. Staying on top of your fleet 24/7 has never been easier.

## WHAT'S NEW

- Updated the Asset Details expanded map to include sharing actions
- Improved the fuel tile experience for Cat Basic and Cat Daily subscriptions
- Removed the microphone from the search bars
- Various bug fixes and performance improvements



# **NEW FEATURES**

### **ASSET DETAILS EXPANDED MAP ACTIONS**









### CAT BASIC | CAT DAILY









#### REMOVING THE MICROPHONE IN THE SEARCH BARS





## **BUG FIXES**

We've addressed the following bug fixes to enhance the overall user experience:

| Fix Details                                                                                                                               | Version | Bug Number |
|-------------------------------------------------------------------------------------------------------------------------------------------|---------|------------|
| Android - B2C - Login Error message on cancel B2C screen after token expire                                                               | 2.33    | 488756     |
| Android - DCV - PM - Dealer PMs are allowing enrollment                                                                                   | 2.33    | 484941     |
| Android - DemoMode_Incorrect First