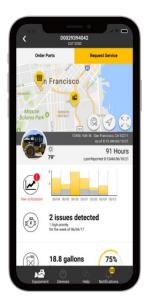

## WHAT'S NEW

- Updated the Asset Details expanded map to include sharing actions
- Improved the fuel tile experience for Cat Basic and Cat Daily subscriptions
- Removed the microphone from the search bars
- Various bug fixes and performance improvements

### **ASSET DETAILS EXPANDED MAP ACTIONS**