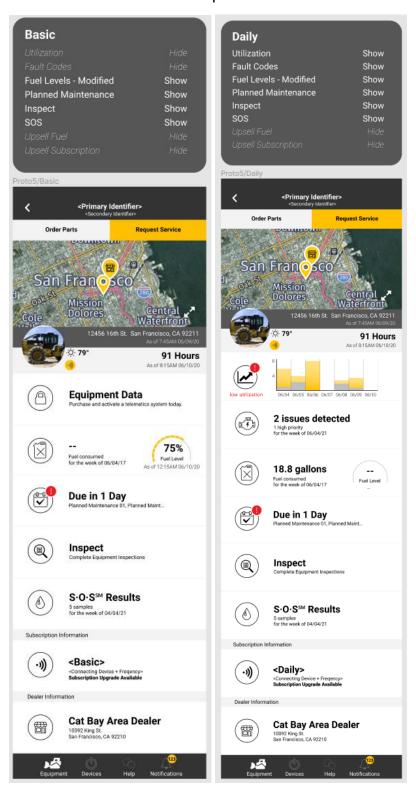

# **CAT® APP**

#### 24/7 EQUIPMENT MANAGEMENT ON-THE-GO

Efficient equipment management starts with the Cat App. Track the location and health of your equipment, order service and parts, and activate telematics devices directly from your mobile device. Staying on top of your fleet 24/7 has never been easier.

## WHAT'S NEW

- Updated the Asset Details expanded map to include sharing actions
- Improved the fuel tile experience for Cat Basic and Cat Daily subscriptions
- Removed the microphone from the search bars
- Various bug fixes and performance improvements



# **NEW FEATURES**

### **ASSET DETAILS EXPANDED MAP ACTIONS**









### CAT BASIC | CAT DAILY









#### REMOVING THE MICROPHONE IN THE SEARCH BARS





## **BUG FIXES**

We've addressed the following bug fixes to enhance the overall user experience:

| Fix Details                                                                                                                               | Version | Bug Number |
|-------------------------------------------------------------------------------------------------------------------------------------------|---------|------------|
| Android - B2C - Login Error message on cancel B2C screen after token expire                                                               | 2.33    | 488756     |
| Android - DCV - PM - Dealer PMs are allowing enrollment                                                                                   | 2.3