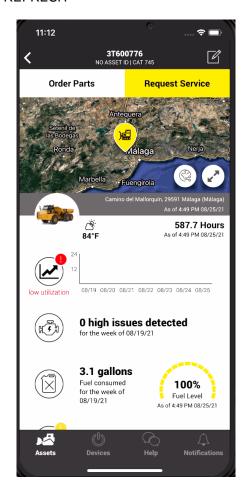

Previously, refreshing an individual asset required additional steps and time accomplish. Now, the Asset Details page has the ability to do a Pull-Down Refresh. With this action, the user can ensure the asset data is current in the Cat App.

#### ASSET DETAILS PULL DOWN REFRESH