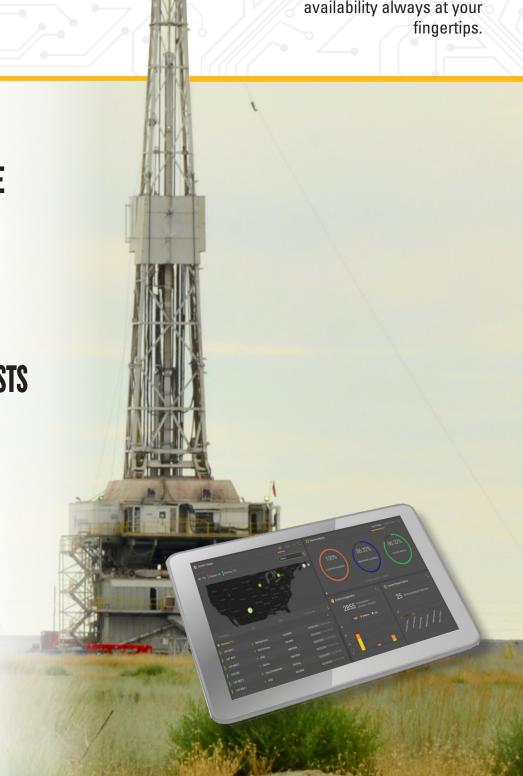

### HEALTH AND OPERATIONS MONITORING FOR OIL & GAS

Empowered decisions, reduced risk and maximum availability always at your fingertips.

- MANAGE PERFORMANCE
- >> INCREASE UTILIZATION
- >> IMPROVE EFFICIENCY
- REDUCE OPERATING COSTS
- MONITOR ASSETS
- MANAGE HEALTH
- MANUFACTURER INDEPENDENT

### **CAT® REMOTE FLEET VISION FOR OIL & GAS CUSTOMERS**

Cat® Remote Fleet Vision (RFV) leverages your assets' telematics to collect data and present it to you through an easy-to-use web interface. With just a few clicks, you can locate, track and manage all your assets globally, no matter what brands you operate.