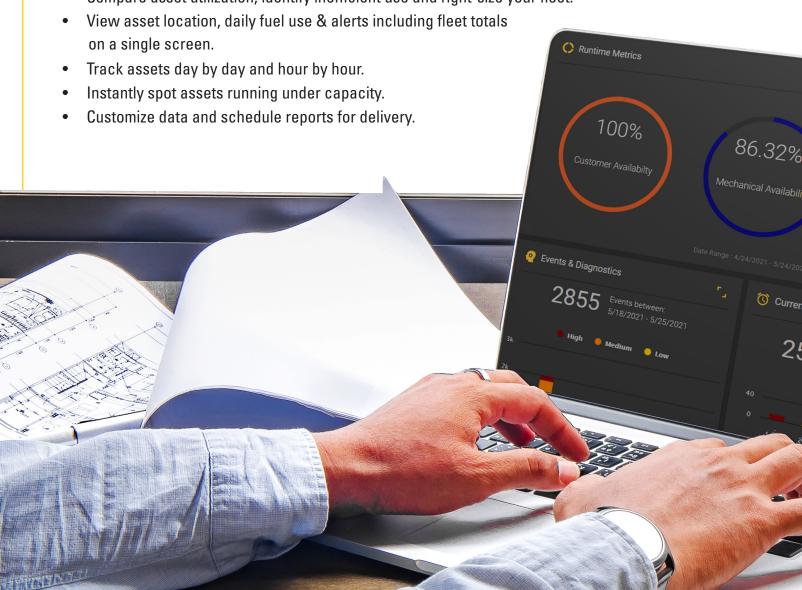

### **REAL-TIME PERFORMANCE MANAGEMENT**

- Leverage Cat Remote Fleet Vision's dashboard to target key actions.
- Compare asset utilization, identify inefficient use and right-size your fleet.