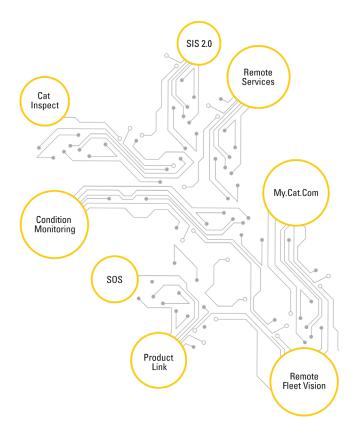

# ARE YOU LEVERAGING ALL THE DATA YOUR ENGINE CREATES?

# MEET DIGITAL SERVICES FOR CAT OIL & GAS

Cat Digital Services for 0&G enables you to track, monitor, automate and manage your assets, from a single engine to an entire fleet.

- Streamline equipment inspections
- Improve operator productivity
- Monitor equipment health
- Reduce fuel consumption
- Optimize fleet utilization
- Avoid costly repairs
- Enhance safety
- And more...