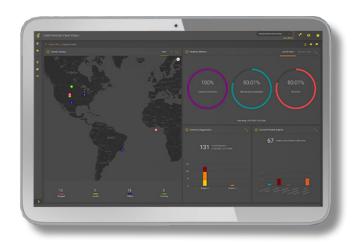

### **CAT® REMOTE FLEET VISION FOR OIL & GAS CUSTOMERS**

Cat® Remote Fleet Vision (RFV) leverages your assets' telematics to collect data and present it to you through an easy-to-use web interface. With just a few clicks, you can locate, track and manage all your assets globally, no matter what brands you operate.

### **REAL-TIME PERFORMANCE MANAGEMENT**

- Leverage Cat Remote Fleet Vision's dashboard to target key actions.
- Compare asset utilization, identify inefficient use and right-size your fleet.

### **EMPOWERING DECISIONS WITH KNOWLEDGE**

- Locate, track and manage assets with just a few clicks.
- Control costs, improve operations, reduce risk and improve safety.
- Easy-to-use analysis tools improve asset management decisions.
- Cat dealers use asset data to quickly indentify and resolve issues.