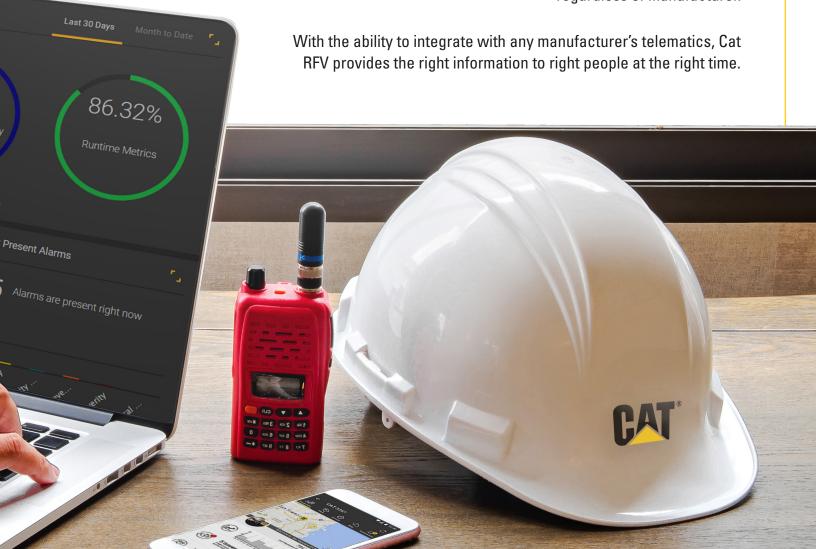

### RIGHT INFORMATION, RIGHT TIME, RIGHT PEOPLE

If an asset goes down, Cat Remote Fleet Vision can send an instantaneous "report by exception" so you can act quickly to resolve the situation. Stay informed by setting security and custom alerts, and have them delivered to the appropriate people via text or email. You can even set site boundaries and track asset location regardless of manufacturer.

#### PINPOINT CRITICAL ISSUES

Integrate RFV with any manufacturer's telematics and leverage field and historical data to anticipate maintenance or repair needs.