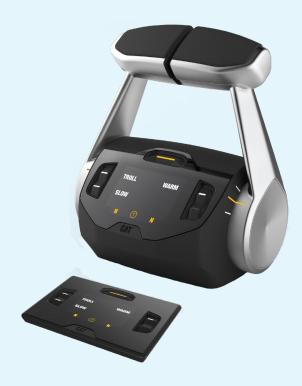

#### Flexible Offerings

- Customizable lever heads with built-in helm integration
- Customizable serial and digital interfaces
- NMEA 2000
- Expansion port