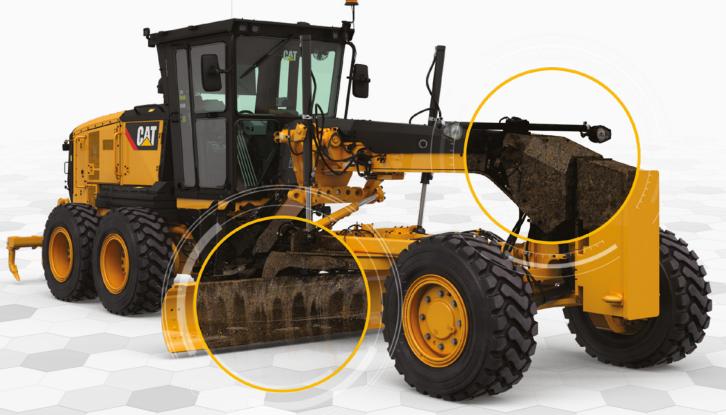

# CHOOSE THE CAT® 140H/M REBUILD THAT'S RIGHT FOR YOUR BUSINESS

When you chose a Cat® Certified Rebuild option for your 140H/M Motor Grader, you'll receive performance, safety and comfort upgrades to make your machine better than new.

# **PERFORMANCE UPGRADES**