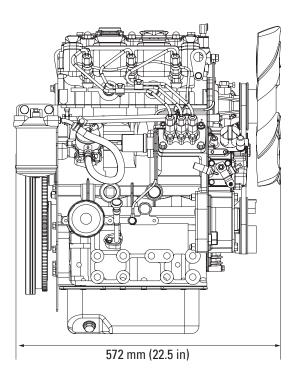

#### **COMPACT SIZE**

With a 18.9 kW (25.3 hp) power rating, the C1.7 allows OEMs to consider different installation, operating and commercial requirements. This model is particularly adapted to machines which need high torque, low speed operation or good cold start capability.