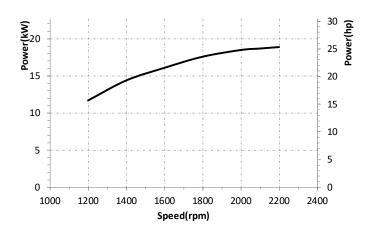

#### **COMPACT SIZE**

With a 18.9 kW (25.3 hp) power rating, the C1.7 allows OEMs to consider different installation, operating and commercial requirements. This model is particularly adapted to machines which need high torque, low speed operation or good cold start capability.

#### **SPECIFICATION**

| Cylinders                        | 3                    |
|----------------------------------|----------------------|
| Displacement, liters (in³)       | 1.7                  |
| Aspiration                       | Naturally aspirated  |
| Bore and stroke, mm (in)         | 84 x 100 (3.3 x 3.9) |
| Maximum power, kW (hp)           | 18.9 (25.3)          |
| Rated speed, rpm                 | 2200                 |
| Maximum torque, Nm (lb ft) @ rpm | 97.9 (72.2) @ 1400   |
| Combustion system                | Indirect injection   |
| Weight, kg (lb)                  | 158 (348)            |
| Rotation (viewed from flywheel)  | Counterclockwise     |