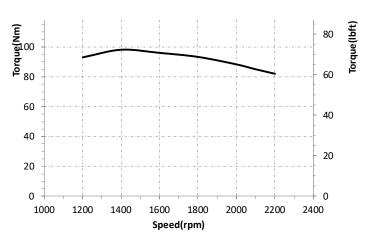

#### **SPECIFICATION**

| Cylinders                        | 3                    |
|----------------------------------|----------------------|
| Displacement, liters (in³)       | 1.7                  |
| Aspiration                       | Naturally aspirated  |
| Bore and stroke, mm (in)         | 84 x 100 (3.3 x 3.9) |
| Maximum power, kW (hp)           | 18.9 (25.3)          |
| Rated speed, rpm                 | 2200                 |
| Maximum torque, Nm (lb ft) @ rpm | 97.9 (72.2) @ 1400   |
| Combustion system                | Indirect injection   |
| Weight, kg (lb)                  | 158 (348)            |
| Rotation (viewed from flywheel)  | Counterclockwise     |