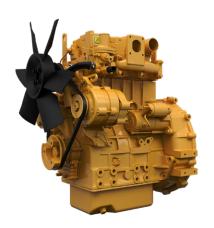

### CAT® C1.7

### CHINA NONROAD STAGE IV 18.9 KW (25.3 HP)

### INDUSTRIAL ENGINE

The C1.7 is an indirect injection industrial diesel engine meeting China Nonroad Stage IV emission standards without the need for electronic control, aftertreatment or exhaust gas recirculation. It is available with many factory configurable options to minimize the costs of machine development and of manufacturing.