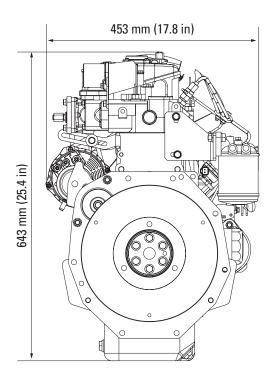

#### **COMPACT SIZE**

With a 18.9 kW (25.3 hp) power rating, the C1.7 allows OEMs to consider different installation, operating and commercial requirements. This model is particularly adapted to machines which need high torque, low speed operation or good cold start capability.