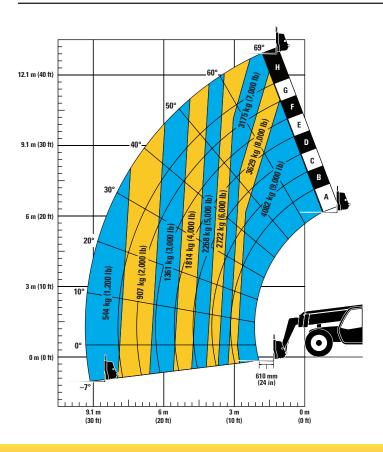

### **Load Chart and Dimensions**

### **IMPORTANT**

Rated lift capacities shown are with machine equipped with carriage and pallet forks. The machine must be level on a firm surface with undamaged, properly inflated tires. Machine specifications and stability are based on rated lift capacities at specific boom angles and boom lengths. (If specifications are critical, the proposed application should be discussed with your dealer.)

DO NOT exceed rated lift capacity loads, as unstable and dangerous machine conditions will result.

DO NOT tip the machine forward to determine the allowable load.

Use only approved attachments with proper material handler model/attachment load capacity charts displayed in the operator's cab.