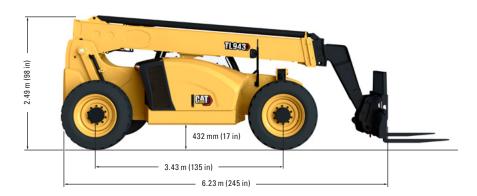

### Dimensions (All dimensions are approximate.)

<sup>\*</sup>Meets U.S. EPA Tier 4 Final emission standards.

**Operating Specifications** 

| - por a superior a sup |           |            |
|--------------------------------------------------------------------------------------------------------------------------------------------------------------------------------------------------------------------------------------------------------------------------------------------------------------------------------------------------------------------------------------------------------------------------------------------------------------------------------------------------------------------------------------------------------------------------------------------------------------------------------------------------------------------------------------------------------------------------------------------------------------------------------------------------------------------------------------------------------------------------------------------------------------------------------------------------------------------------------------------------------------------------------------------------------------------------------------------------------------------------------------------------------------------------------------------------------------------------------------------------------------------------------------------------------------------------------------------------------------------------------------------------------------------------------------------------------------------------------------------------------------------------------------------------------------------------------------------------------------------------------------------------------------------------------------------------------------------------------------------------------------------------------------------------------------------------------------------------------------------------------------------------------------------------------------------------------------------------------------------------------------------------------------------------------------------------------------------------------------------------------|-----------|------------|
| Rated Load Capacity                                                                                                                                                                                                                                                                                                                                                                                                                                                                                                                                                                                                                                                                                                                                                                                                                                                                                                                                                                                                                                                                                                                                                                                                                                                                                                                                                                                                                                                                                                                                                                                                                                                                                                                                                                                                                                                                                                                                                                                                                                                                                                            | 4082 kg   | 9,000 lb   |
| Maximum Lift Height                                                                                                                                                                                                                                                                                                                                                                                                                                                                                                                                                                                                                                                                                                                                                                                                                                                                                                                                                                                                                                                                                                                                                                                                                                                                                                                                                                                                                                                                                                                                                                                                                                                                                                                                                                                                                                                                                                                                                                                                                                                                                                            | 13.1 m    | 43 ft      |
| Maximum Forward Reach                                                                                                                                                                                                                                                                                                                                                                                                                                                                                                                                                                                                                                                                                                                                                                                                                                                                                                                                                                                                                                                                                                                                                                                                                                                                                                                                                                                                                                                                                                                                                                                                                                                                                                                                                                                                                                                                                                                                                                                                                                                                                                          | 9.4 m     | 31 ft      |
| Frame Leveling                                                                                                                                                                                                                                                                                                                                                                                                                                                                                                                                                                                                                                                                                                                                                                                                                                                                                                                                                                                                                                                                                                                                                                                                                                                                                                                                                                                                                                                                                                                                                                                                                                                                                                                                                                                                                                                                                                                                                                                                                                                                                                                 | 10°       |            |
| Top Travel Speed                                                                                                                                                                                                                                                                                                                                                                                                                                                                                                                                                                                                                                                                                                                                                                                                                                                                                                                                                                                                                                                                                                                                                                                                                                                                                                                                                                                                                                                                                                                                                                                                                                                                                                                                                                                                                                                                                                                                                                                                                                                                                                               | 29 km/h   | 18 mph     |
| Capacity at Maximum Height                                                                                                                                                                                                                                                                                                                                                                                                                                                                                                                                                                                                                                                                                                                                                                                                                                                                                                                                                                                                                                                                                                                                                                                                                                                                                                                                                                                                                                                                                                                                                                                                                                                                                                                                                                                                                                                                                                                                                                                                                                                                                                     | 3175 kg   | 7,000 lb   |
| Capacity at Maximum Reach                                                                                                                                                                                                                                                                                                                                                                                                                                                                                                                                                                                                                                                                                                                                                                                                                                                                                                                                                                                                                                                                                                                                                                                                                                                                                                                                                                                                                                                                                                                                                                                                                                                                                                                                                                                                                                                                                                                                                                                                                                                                                                      | 544 kg    | 1,200 lb   |
| Turning Radius over Tires                                                                                                                                                                                                                                                                                                                                                                                                                                                                                                                                                                                                                                                                                                                                                                                                                                                                                                                                                                                                                                                                                                                                                                                                                                                                                                                                                                                                                                                                                                                                                                                                                                                                                                                                                                                                                                                                                                                                                                                                                                                                                                      | 3.7 m     | 12 ft      |
| Drawbar Pull – Loaded (83 kW/111 hp)                                                                                                                                                                                                                                                                                                                                                                                                                                                                                                                                                                                                                                                                                                                                                                                                                                                                                                                                                                                                                                                                                                                                                                                                                                                                                                                                                                                                                                                                                                                                                                                                                                                                                                                                                                                                                                                                                                                                                                                                                                                                                           | 114 kN    | 25,589 lbf |
| Operating Weight                                                                                                                                                                                                                                                                                                                                                                                                                                                                                                                                                                                                                                                                                                                                                                                                                                                                                                                                                                                                                                                                                                                                                                                                                                                                                                                                                                                                                                                                                                                                                                                                                                                                                                                                                                                                                                                                                                                                                                                                                                                                                                               | 11 680 kg | 25,750 lb  |
|                                                                                                                                                                                                                                                                                                                                                                                                                                                                                                                                                                                                                                                                                                                                                                                                                                                                                                                                                                                                                                                                                                                                                                                                                                                                                                                                                                                                                                                                                                                                                                                                                                                                                                                                                                                                                                                                                                                                                                                                                                                                                                                                |           |            |