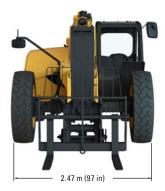

m         | Adjustable 2-4 m     | Adjustable 6.7-13.2 ft |
| Truss Booms                   | 3.7 m                | ,<br>12 ft             |
|                               | 4.6 m                | 15 ft                  |
| Truss with Winch              | 0.9 m                | 3 ft                   |
|                               | 3.7 m                | 12 ft                  |
| Fork Mounted                  |                      |                        |
| Work Platform                 | 1220 mm × 2438 mm    | 4 ft × 8 ft            |
| Truss Boom                    | Adjustable 2.1-3.6 m | Adjustable 7-12 ft     |

<sup>\*</sup>For use with 1525 mm (60 in) forks or larger.

Lifting Hook Trash Hopper



## **TL943 Telehandler**

### Dimensions (All dimensions are approximate.)





### **Load Chart and Dimensions**



### **IMPORTANT**

Rated lift capacities shown are with machine equipped with carriage and pallet forks. The machine must be level on a firm surface with undamaged, properly inflated tires. Machine specifications and stability are based on rated lift capacities at specific boom angles and boom lengths. (If specifications are critical, the proposed application should be discussed with your dealer.)

DO NOT exceed rated lift capacity loads, as unstable and dangerous machine conditions will result.

DO NOT tip the machine forward to determine the allowable load.

Use only approved attachments with proper material handler model/attachment load capacity charts displayed in the operator's cab.

Due to continuous product improvements, machine specification